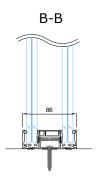

bright, mass-tinted, background-painted or matte.

A 5mm black circular cross-section EPDM top seal is used as the glass seal.

Side by side glasses are connected to each other with double sided colourless tape.

The structures adjacent to the product must be strong enough to allow profiles to be attached to them.

Maximum wall height: 4000 mm

Suitable glasses for both layers with a thickness: mm

Soundproofing measured in laboratory (Rw):

Rw = 49 dB

(with 66.2 + 66.2 more soundproof laminated glasses)

Rw = 50 dB

(with 88.2 + 88.2 more soundproof laminated glasses)









# DOUBLELINE-32

# TECHNICAL DESCRIPTION





# DOUBLELINE-32

### **TECHNICAL DESCRIPTION**



### CONNECTION WITH CEILING



#### CONNECTION WITH WALL



### CONNECTION WITH SIDE GLASS



CONNECTION WITH FLOOR



### 90° CONNECTION UNIT WITH PORTAL PORTA-92A OR ELZONE-92A



- seal, EPDM-50Dha\_5mm\_BLACK
- seal, FIX-SEAL/S 3x10mm, blackAFTC double-sided tape, 2,5x5mm / 3x7mm / 3x10mm, colourless

#### CONNECTION WITH PORTA-92A OR ELZONE-92A







DOUBLELINE-32\_v3\_22062023