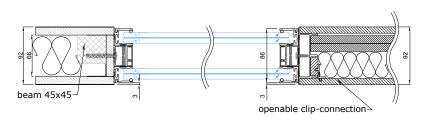

### **TECHNICAL DESCRIPTION**

DOUBLELINE-32 is a double glazed wall system made with aluminum profiles for glasses between 12 - 17,14mm.

The total width of the perimeter profiles is 86mm and the height is 30mm.

The standard surface finish of aluminum profiles is natural (silver) anodizing but it is also possible to order a painted surface according to the RAL colour catalogue.

Possible types of glass are tempered, laminated or tempered-laminated.

The surface of the glass can be bright, very bright, mass-tinted, background-painted or matte.

A 5mm black circular cross-section EPDM top seal is used as the glass seal.

Side by side glasses are connected to each other with double sided colourless tape.

The structures adjacent to the product must be strong enough to allow profiles to be attached to them.

Maximum wall height: 4000 mm

Suitable glasses for both layers with a thickness: mm

Soundproofing measured in laboratory (Rw):

Rw = 49 dB

(with 66.2 + 66.2 more soundproof laminated glasses)

Rw = 50 dB

(with 88.2 + 88.2 more soundproof laminated glasses)