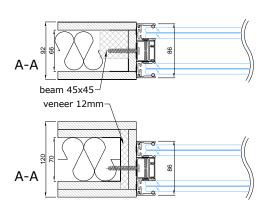

### **TECHNICAL DESCRIPTION**

DOUBLELINE-32 is a double glazed wall system made with aluminum profiles for glasses between 12 - 17,14mm.

The total width of the perimeter profiles is 86mm and the height is 30mm.

The surface of the glass can be bright, very bright, mass-tinted, background-painted or matte.

A 5mm black circular cross-section EPDM top seal is used as the glass seal.

Side by side glasses are connected to each other with double sided colourless tape.

The structures adjacent to the product must be strong enough to allow profiles to be attached to them.

Maximum wall height: 4000 mm

Suitable glasses for both layers with a thickness: mm

Soundproofing measured in laboratory (Rw):

Rw = 49 dB

(with 66.2 + 66.2 more soundproof laminated glasses)

Rw = 50 dB

(with 88.2 + 88.2 more soundproof laminated glasses)