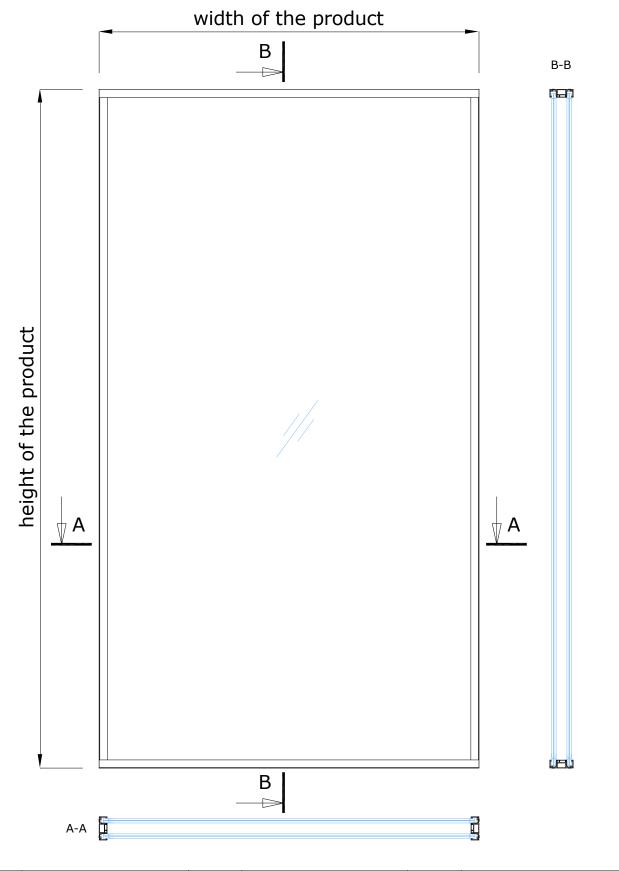

### **TECHNICAL DESCRIPTION**

DOUBLELINE-32 is a double glazed wall system made with aluminum profiles for glasses between 12 - 17,14mm.

The total width of the perimeter profiles is 86mm and the height is 30mm.