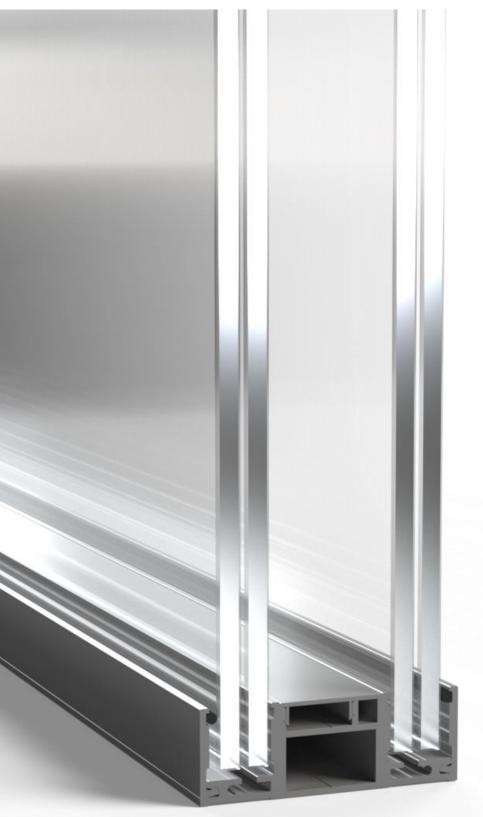

### **TECHNICAL DESCRIPTION**

DOUBLELINE-32 is a double glazed wall system made with aluminum profiles for glasses between 12 - 17,14mm.

The total width of the perimeter profiles is 86mm and the height is 30mm.

The standard surface finish of aluminum profiles is natural (silver) anodizing but it is also possible to order a painted surface according to the RAL colour catalogue.

Possible types of glass are tempered, laminated or tempered-laminated.

The surface of the glass can be bright, very bright, mass-tinted, background-painted or matte.

A 5mm black circular cross-section EPDM top seal is used as the glass seal.

Side by side glasses are connected to each other with double sided colourless tape.