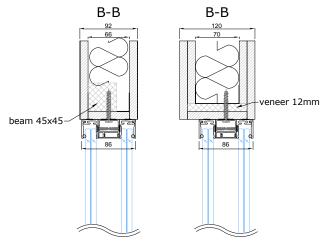

### **TECHNICAL DESCRIPTION**

DOUBLELINE-32 is a double glazed wall system made with aluminum profiles for glasses between 12 - 17,14mm.

The total width of the perimeter profiles is 86mm and the height is 30mm.

The standard surface finish of aluminum profiles is natural (silver) anodizing but it is also possible to order a painted surface according to the RAL colour catalogue.

Possible types of glass are tempered, laminated or tempered-laminated.

The surface of the glass can be bright, very bright, mass-tinted, background-painted or matte.

A 5mm black circular cross-section EPDM top seal is used as the glass seal.

Side by side glasses are connected to each other with double sided colourless tape.