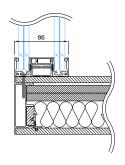

circular cross-section EPDM top seal is used as the glass seal.

Side by side glasses are connected to each other with double sided colourless tape.

The structures adjacent to the product must be strong enough to allow profiles to be attached to them.

Maximum wall height: 4000 mm

Suitable glasses for both layers with a thickness: mm

Soundproofing measured in laboratory (Rw):

Rw = 49 dB

(with 66.2 + 66.2 more soundproof laminated glasses)

Rw = 50 dB

(with 88.2 + 88.2 more soundproof laminated glasses)









# DOUBLELINE-32

# TECHNICAL DESCRIPTION





# DOUBLELINE-32

### **TECHNICAL DESCRIPTION**



### CONNECTION WITH CEILING



#### CONNECTION WITH WALL



### CONNECTION WITH SIDE GLASS



CONNECTION WITH FLOOR



### 90° CONNECTION UNIT WITH PORTAL PORTA-92A OR ELZONE-92A



- seal, EPDM-50Dha\_5mm\_BLACK
- seal, FIX-SEAL/S 3x10mm, blackAFTC double-sided tape, 2,5x5mm / 3x7mm / 3x10mm, colourless

#### CONNECTION WITH PORTA-92A OR ELZONE-92A







DOUBLELINE-32\_v3\_22062023