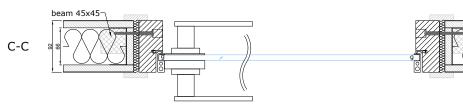

#### CONNECTION WITH CEILING

beam 45x45

g - glued connection

- QL3094, RAL9005 black, RAL9003 white, RAL7001 silver gray, RAL8017 bronze

ے - QL3096, RAL9005 black, RAL9003 white, RAL7001 silver gray, RAL8017 bronze