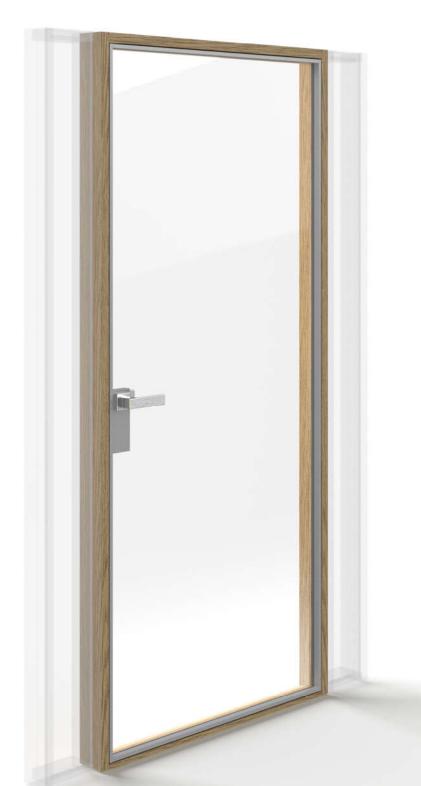

### TECHNICAL DESCRIPTION

ALUSLIM-12W is a aluminum framed glass door with wooden door frame.

Standard single-panel door frame widths are: M7 (690mm), M8 (790mm), M9 (890mm), M10 (990mm).

The standard door frame height is M21 (2090mm). It is also possible to order paired doors, left or right handed doors and doors of special size.

Door panel has only a 12mm thick aluminum frame in which it is possible to use glass or other material with a thickness of 8-10.76 mm. Possible types of glass are tempered, laminated or tempered-laminated.

The standard surface finish of aluminum profiles is natural (silver) anodizing but it is also possible to order a painted surface according to the RAL colour catalogue.

Standard hinges are STRUCTO PIVOT hinges and standard lock case is Valnes E114, but it's also possible to use different lock cases.