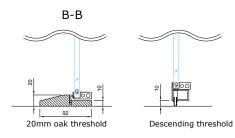

The standard door frame depths are 92mm and 120mm.

Standard threshold is made of oak. It is also possible to order an automatically descending seal.

Inner and outer moldings are not included and have to be ordered separately.