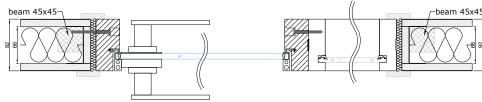

#### CONNECTION WITH CEILING

beam 45x45

g - glued connection

- QL3094, RAL9005 black, RAL9003 white, RAL7001 silver gray, RAL8017 bronze

ے - QL3096, RAL9005 black, RAL9003 white, RAL7001 silver gray, RAL8017 bronze