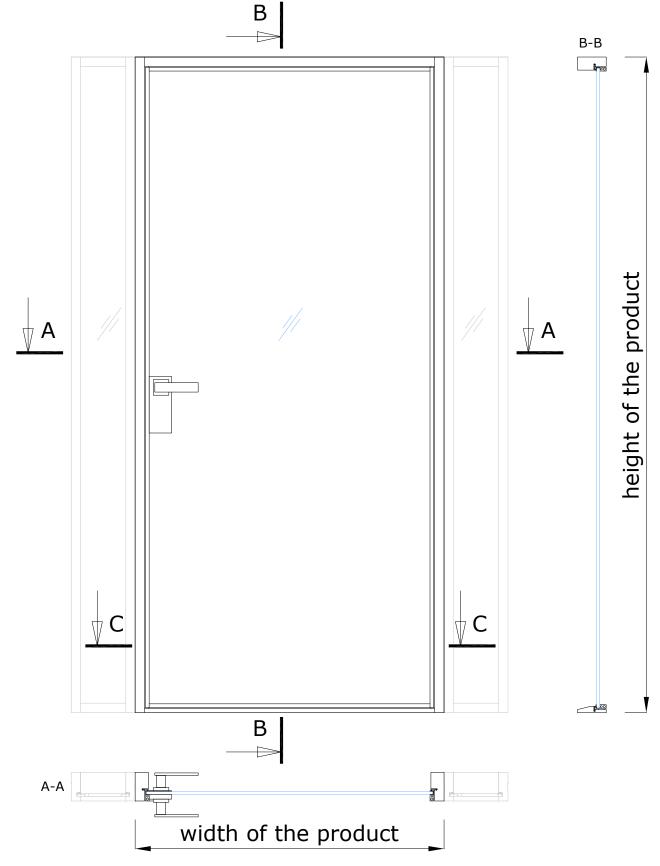

### ALUSLIM-12W

| Maximum dimensions of the door frame (width x height): | 990 x<br>2650 mm |
|--------------------------------------------------------|------------------|
| Glass thickness:                                       | 8 – 10,76 mm     |

### TECHNICAL DESCRIPTION

ALUSLIM-12W is a aluminum framed glass door with wooden door frame.

Standard single-panel door frame widths are: M7 (690mm), M8 (790mm), M9 (890mm), M10 (990mm).

The standard door frame height is M21 (2090mm). It is also possible to order paired doors, left or right handed doors and doors of special size.

The surface of the glass can be bright, very bright, masstinted, background-painted or matte.

Aluminum decor mouldings can be installed on the glass, which can give the door panel an exciting look.

| Maximum dimensions of the door frame (width x height): | 990 x<br>2650 mm |
|--------------------------------------------------------|------------------|
| Glass thickness:                                       | 8 – 10,76 mm     |