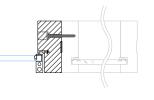

alnes E114, but it's also possible to use different lock cases.

Openable stile ELZONE can be installed on one or both sides of ALUSLIM-12W, which is ideal for connectors, switches, cabling, etc. Minimum width of the stiles when installing electrical accessories is 140mm. More information about the stiles under the product "ELZONE".

Structures adjacent to the product must be strong enough to allow profiles to be attached to them.

В







# ALUSLIM-12W

# STANDARD SOLUTION





# ALUSLIM-12W | CONNECTION UNITS



#### CONNECTION WITH CEILING

beam 45x45

g - glued connection

- QL3094, RAL9005 black, RAL9003 white, RAL7001 silver gray, RAL8017 bronze

ے - QL3096, RAL9005 black, RAL9003 white, RAL7001 silver gray, RAL8017 bronze

#### CONNECTION WITH FLOOR



#### CONNECTION WITH WALL





-beam 45x45

#### CONNECTION WITH WALL WITHOUT SIDE OVERLIGHTS



#### **CONNECTION WITH MODULE-30**



#### **CONNECTION WITH MODULE-42**



#### CONNECTION WITH ELZONE