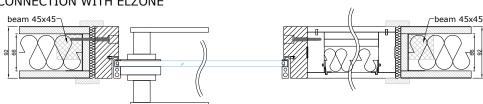

Openable stile ELZONE can be installed on one or both sides of ALUSLIM-12W, which is ideal for connectors, switches, cabling, etc. Minimum width of the stiles when installing electrical accessories is 140mm. More information about the stiles under the product "ELZONE".

#### CONNECTION WITH ELZONE