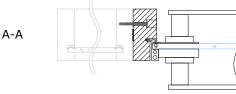

Valnes E114, but it's also possible to use different lock cases.

Openable stile ELZONE can be installed on one or both sides of ALUSLIM-12W, which is ideal for connectors, switches, cabling, etc. Minimum width of the stiles when installing electrical accessories is 140mm. More information about the stiles under the product "ELZONE".

Structures adjacent to the product must be strong enough to allow profiles to be attached to them.

В







# ALUSLIM-12W

# STANDARD SOLUTION





# ALUSLIM-12W | CONNECTION UNITS



#### CONNECTION WITH CEILING

beam 45x45

g - glued connection

- QL3094, RAL9005 black, RAL9003 white, RAL7001 silver gray, RAL8017 bronze

ے - QL3096, RAL9005 black, RAL9003 white, RAL7001 silver gray, RAL8017 bronze

#### CONNECTION WITH FLOOR



#### CONNECTION WITH WALL





-beam 45x45

#### CONNECTION WITH WALL WITHOUT SIDE OVERLIGHTS



#### **CONNECTION WITH MODULE-30**



#### **CONNECTION WITH MODULE-42**



#### CONNECTION WITH ELZONE