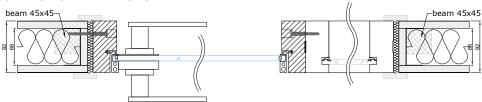

Openable stile ELZONE can be installed on one or both sides of ALUSLIM-12W, which is ideal for connectors, switches, cabling, etc. Minimum width of the stiles when installing electrical accessories is 140mm. More information about the stiles under the product "ELZONE".

#### CONNECTION WITH ELZONE