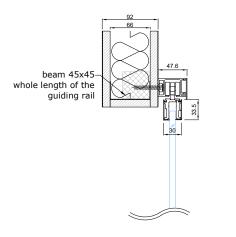

# FGSLIDE- 30 C

CONNECTION UNITS MOUNTING ON A WALL

# FGSLIDE- 30 TECHNICAL DESCRIPTION

FGSLIDE-30 is a full glass sliding door (single or pair) for glasses between 8 – 10 mm.

Door clamp profile is located on the top of the door panel and it's dimensions are 30 x 33,5 mm.