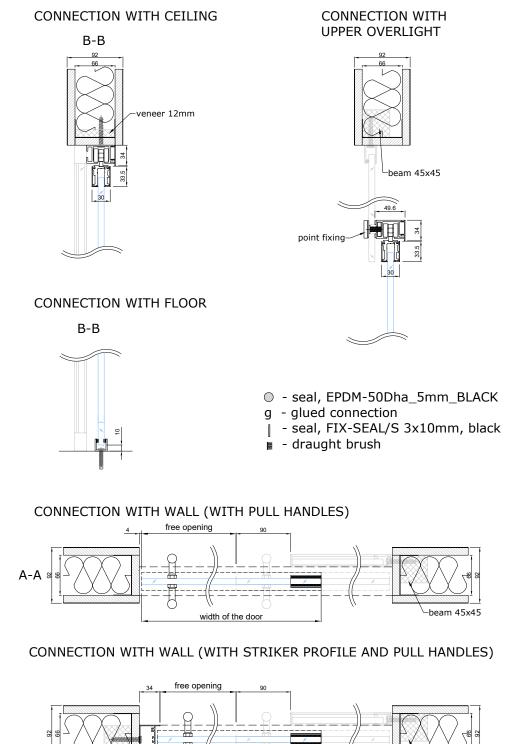

# CONNECTION WITH CEILING

#### g - glued connection | - seal, FIX-SEAL/S 3x10mm, black

○ - seal, EPDM-50Dha\_5mm\_BLACK

🔋 - draught brush

# CONNECTION WITH FLOOR

## CONNECTION WITH WALL (WITH PULL HANDLES)

## CONNECTION WITH WALL (WITH STRIKER PROFILE AND PULL HANDELS)