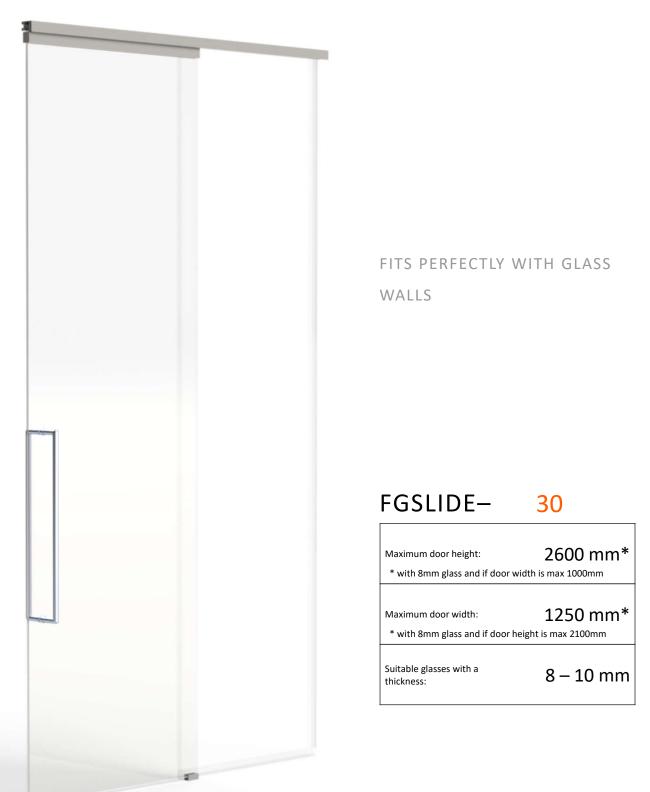

# FGSLIDE- 30 TECHNICAL DESCRIPTION

FGSLIDE-30 is a full glass sliding door (single or pair) for glasses between 8 – 10 mm.

Door clamp profile is located on the top of the door panel and it's dimensions are 30 x 33,5 mm.

Other hardware (cylinder and/or twist knob must be compatible with chosen lock case).

| Maximum door height:               | 2600 mm*             |
|------------------------------------|----------------------|
| * with 8mm glass and if door       | width is max 1000mm  |
| Maximum door width:                | 1250 mm*             |
| * with 8mm glass and if door       | height is max 2100mm |
| Suitable glasses with a thickness: | 8 – 10 mm            |

Standard handle is a pull handle SE 300/15B, but it is also possible to use other pull or built-in handles.

The structures adjacent to the product must be strong enough to allow profiles to be attached to them.