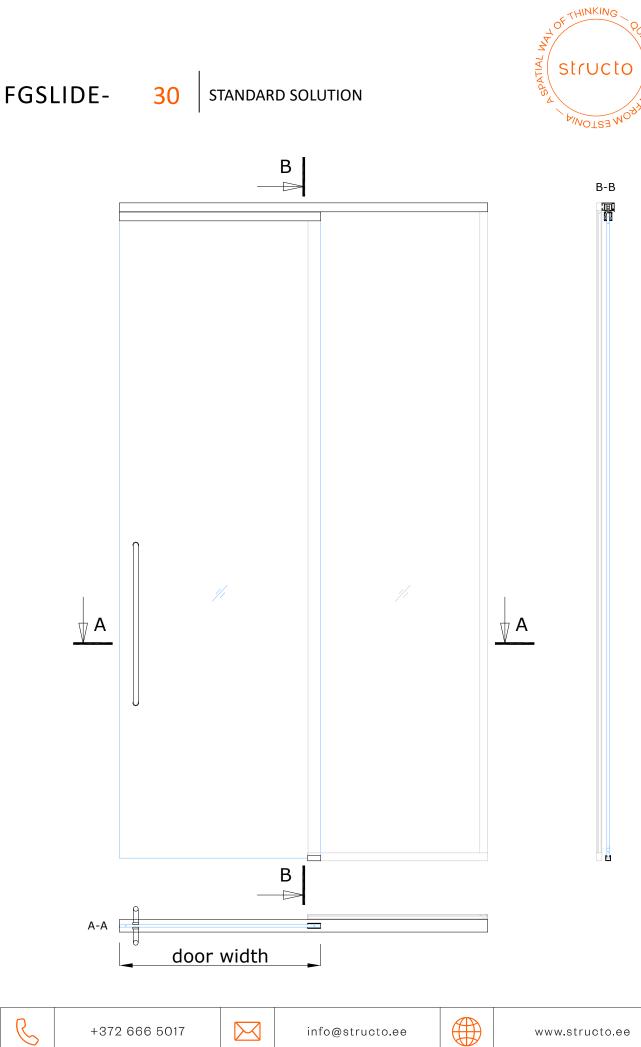

PC lock system 47020302512.
- to adjacent glass wall using sliding door hook lock CDA TGL90SSS + strike patch TGS90SSS.

Other hardware (cylinder and/or twist knob must be compatible with chosen lock case).

| Maximum door height:               | 2600 mm*             |
|------------------------------------|----------------------|
| * with 8mm glass and if door       | width is max 1000mm  |
| Maximum door width:                | 1250 mm*             |
| * with 8mm glass and if door       | height is max 2100mm |
| Suitable glasses with a thickness: | 8 – 10 mm            |

Standard handle is a pull handle SE 300/15B, but it is also possible to use other pull or built-in handles.

The structures adjacent to the product must be strong enough to allow profiles to be attached to them.













THINKING

Y DES

### CONNECTION UNITS FGSLIDE- 30 MOUNTING INTO OPENING













# FGSLIDE- 30 C

CONNECTION UNITS MOUNTING ON A WALL

# CONNECTION WITH CEILING



#### g - glued connection | - seal, FIX-SEAL/S 3x10mm, black

○ - seal, EPDM-50Dha\_5mm\_BLACK

🔋 - draught brush

# CONNECTION WITH FLOOR



## CONNECTION WITH WALL (WITH PULL HANDLES)



## CONNECTION WITH WALL (WITH STRIKER PROFILE AND PULL HANDELS)