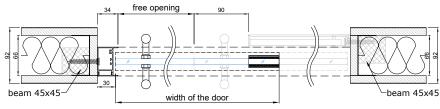

### CONNECTION UNITS FGSLIDE- 30 MOUNTING INTO OPENING

# FGSLIDE- 30 TECHNICAL DESCRIPTION

FGSLIDE-30 is a full glass sliding door (single or pair) for glasses between 8 – 10 mm.

Door clamp profile is located on the top of the door panel and it's dimensions are 30 x 33,5 mm.