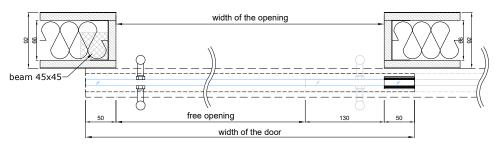

## CONNECTION WITH WALL (WITH PULL HANDLES)

## CONNECTION WITH WALL (WITH STRIKER PROFILE AND PULL HANDELS)