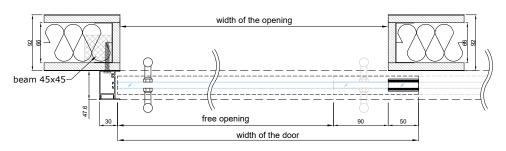

| 1250 mm*             |
| * with 8mm glass and if door       | height is max 2100mm |
| Suitable glasses with a thickness: | 8 – 10 mm            |

Standard handle is a pull handle SE 300/15B, but it is also possible to use other pull or built-in handles.

The structures adjacent to the product must be strong enough to allow profiles to be attached to them.













THINKING

Y DES

### CONNECTION UNITS FGSLIDE- 30 MOUNTING INTO OPENING













# FGSLIDE- 30 C

CONNECTION UNITS MOUNTING ON A WALL

# CONNECTION WITH CEILING



#### g - glued connection | - seal, FIX-SEAL/S 3x10mm, black

○ - seal, EPDM-50Dha\_5mm\_BLACK

🔋 - draught brush

# CONNECTION WITH FLOOR



## CONNECTION WITH WALL (WITH PULL HANDLES)



## CONNECTION WITH WALL (WITH STRIKER PROFILE AND PULL HANDELS)