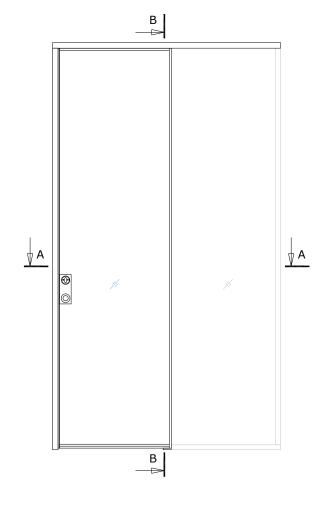

re on the glass, which can give the door panel an exciting and contrasting look.

Standard lock case is ASSA 310, but it is possible to use different lock cases. Other hardware (cylinder and/or twist knob must be compatible with chosen lock case).

Standard handle is a built in sliding door handle (round 34/54mm), but it is also possible to use other handles.

The structures adjacent to the product must be strong enough to allow profiles to be attached to them.

| Maximum door height:  * with 8mm glass and if wid | 2600 mm*                   |
|---------------------------------------------------|----------------------------|
| Maximum door width:  * with 8mm glass and if heig | 1250 mm*<br>ght max 2100mm |
| Suitable glasses with a thickness:                | 8 – 8,76 mm                |









## STANDARD SOLUTION





## **EXAMPLE SOLUTION WITH DECOR PROFILE**





ALUSLIDE-12\_v3\_01052022

#### **CONNECTION UNITS** MOUNTING INTO OPENING



#### CONNECTION WITH CEILING

В-В



#### CONNECTION WITH FLOOR

В-В



#### **CONNECTION WITH UPPER OVERLIGHT**



#### **DECOR PROFILES ARE GLUED** ON BOTH SIDES OF THE GLASS



seal, EPDM-50Dha\_5mm\_BLACK

g - glued connection

- seal, VS118/8 black, white, dark gray - seal, FIX-SEAL/S 3x10mm, black

#### CONNECTION WITH WALL (WITH LOCKING AND/OR PULL HANDLES)



#### CONNECTION WITH WALL (BUILT-IN HANDLES AND WITHOUT LOCKING)





ALUSLIDE-12\_v3\_01052022

### **CONNECTION UNITS** MOUNTING ON A WALL



#### CONNECTION WITH CEILING



- seal, EPDM-50Dha\_5mm\_BLACK
- g glued connection
- seal, VS118/8 black, white, dark gray

#