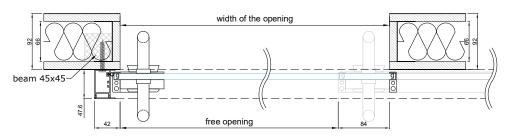

#### **CONNECTION UNITS** MOUNTING INTO OPENING

#### CONNECTION WITH WALL (WITH LOCKING AND/OR PULL HANDLES)