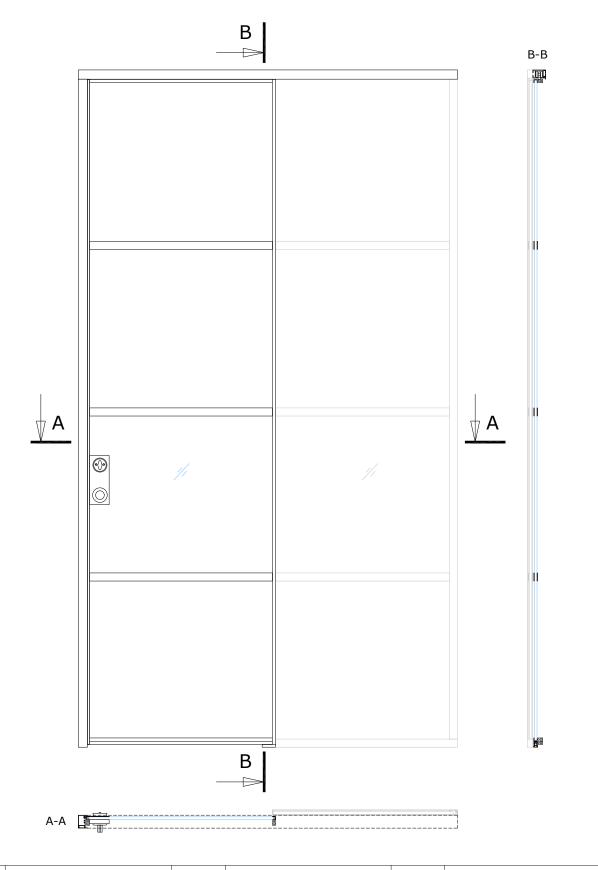

## **EXAMPLE SOLUTION WITH DECOR PROFILE**

ALUSLIDE-12\_v3\_01052022

#### **DECOR PROFILES ARE GLUED** ON BOTH SIDES OF THE GLASS

seal, EPDM-50Dha\_5mm\_BLACK

g - glued connection

- seal, VS118/8 black, white, dark gray - seal, FIX-SEAL/S 3x10mm, black