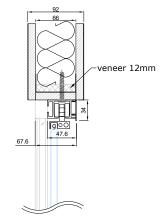

#### **CONNECTION UNITS** MOUNTING INTO OPENING

#### CONNECTION WITH CEILING

В-В