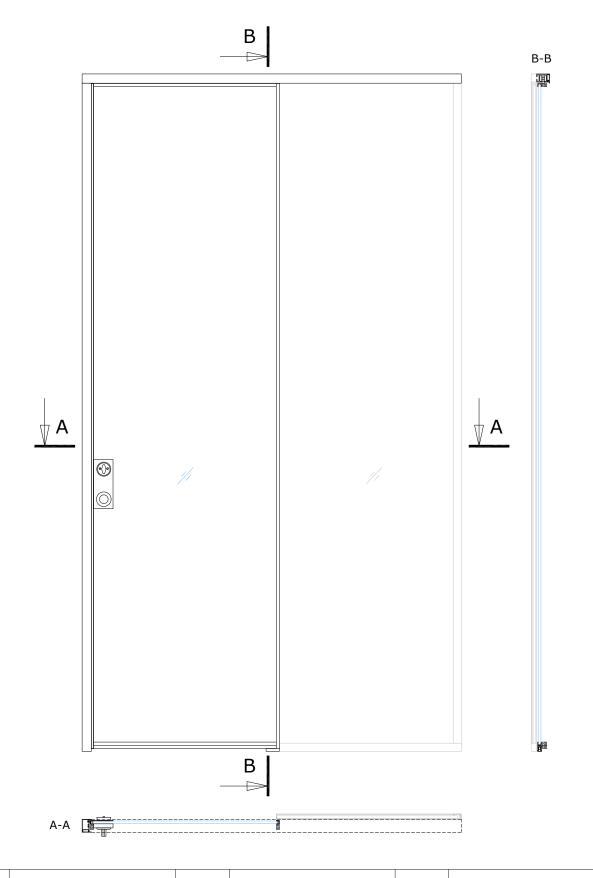

the door panel an exciting and contrasting look.

Standard lock case is ASSA 310, but it is possible to use different lock cases. Other hardware (cylinder and/or twist knob must be compatible with chosen lock case).

Standard handle is a built in sliding door handle (round 34/54mm), but it is also possible to use other handles.

The structures adjacent to the product must be strong enough to allow profiles to be attached to them.

| Maximum door height:  * with 8mm glass and if wid | 2600 mm*                   |
|---------------------------------------------------|----------------------------|
| Maximum door width:  * with 8mm glass and if heig | 1250 mm*<br>ght max 2100mm |
| Suitable glasses with a thickness:                | 8 – 8,76 mm                |









## STANDARD SOLUTION





## **EXAMPLE SOLUTION WITH DECOR PROFILE**





ALUSLIDE-12\_v3\_01052022

#### **CONNECTION UNITS** MOUNTING INTO OPENING



#### CONNECTION WITH CEILING

В-В



#### CONNECTION WITH FLOOR

В-В



#### **CONNECTION WITH UPPER OVERLIGHT**



#### **DECOR PROFILES ARE GLUED** ON BOTH SIDES OF THE GLASS



seal, EPDM-50Dha\_5mm\_BLACK

g - glued connection

- seal, VS118/8 black, white, dark gray - seal, FIX-SEAL/S 3x10mm, black

#### CONNECTION WITH WALL (WITH LOCKING AND/OR PULL HANDLES)



#### CONNECTION WITH WALL (BUILT-IN HANDLES AND WITHOUT LOCKING)





ALUSLIDE-12\_v3\_01052022

### **CONNECTION UNITS** MOUNTING ON A WALL



#### CONNECTION WITH CEILING



- seal, EPDM-50Dha\_5mm\_BLACK
- g glued connection
- seal, VS118/8 black, white, dark gray

#### CONNECTION WITH FLOOR



###