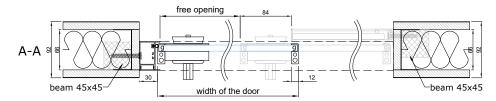

*                   |
|---------------------------------------------------|----------------------------|
| Maximum door width:  * with 8mm glass and if heig | 1250 mm*<br>ght max 2100mm |
| Suitable glasses with a thickness:                | 8 – 8,76 mm                |









## STANDARD SOLUTION





## **EXAMPLE SOLUTION WITH DECOR PROFILE**





ALUSLIDE-12\_v3\_01052022

#### **CONNECTION UNITS** MOUNTING INTO OPENING



#### CONNECTION WITH CEILING

В-В



#### CONNECTION WITH FLOOR

В-В



#### **CONNECTION WITH UPPER OVERLIGHT**



#### **DECOR PROFILES ARE GLUED** ON BOTH SIDES OF THE GLASS



seal, EPDM-50Dha\_5mm\_BLACK

g - glued connection

- seal, VS118/8 black, white, dark gray - seal, FIX-SEAL/S 3x10mm, black

#### CONNECTION WITH WALL (WITH LOCKING AND/OR PULL HANDLES)



#### CONNECTION WITH WALL (BUILT-IN HANDLES AND WITHOUT LOCKING)





ALUSLIDE-12\_v3\_01052022

### **CONNECTION UNITS** MOUNTING ON A WALL



#### CONNECTION WITH CEILING



- seal, EPDM-50Dha\_5mm\_BLACK
- g glued connection
- seal, VS118/8 black, white, dark gray

#### CONNECTION WITH FLOOR



#### **DECOR PROFILES ARE GLUED** ON BOTH SIDES OF THE GLASS



#### CONNECTION WITH WALL (WITH LOCKING AND/OR PULL HANDLES)



#### CONNECTION WITH WALL (BUILT-IN HANDLES AND WITHOUT LOCKING)