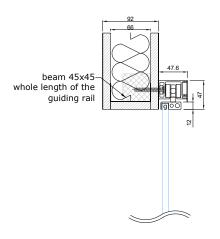

#### CONNECTION WITH CEILING

В-В

#### CONNECTION WITH CEILING

- seal, EPDM-50Dha\_5mm\_BLACK
- g glued connection
- seal, VS118/8 black, white, dark gray