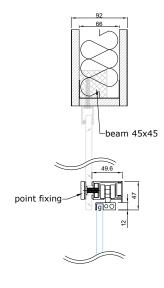

### **CONNECTION UNITS** MOUNTING ON A WALL

#### CONNECTION WITH CEILING

- seal, EPDM-50Dha\_5mm\_BLACK
- g glued connection
- seal, VS118/8 black, white, dark gray