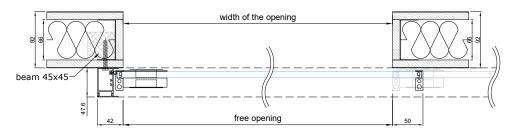

### **CONNECTION UNITS** MOUNTING ON A WALL

#### CONNECTION WITH WALL (WITH LOCKING AND/OR PULL HANDLES)