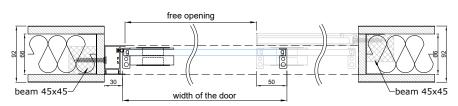

### **CONNECTION UNITS** MOUNTING ON A WALL

#### **CONNECTION UNITS** MOUNTING INTO OPENING