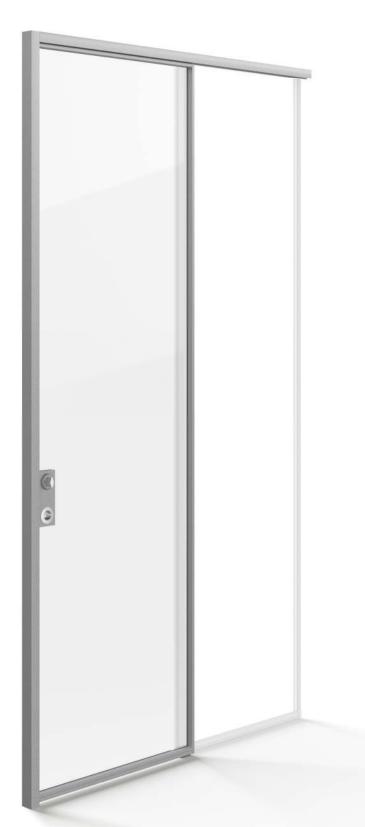

# Structo WALL SYSTEMS

FITS PERFECTLY WITH GLASS WALLS

DECOR PROFILES CAN CREATE CONTRASTING LOOKS

#### **TECHNICAL DESCRIPTION**

ALUSLIDE-12 is an aluminum framed sliding door (single or pair) for glasses between 8 - 8,76mm.

Door profile dimensions are 12x33mm.

The standard surface finish of aluminum profiles is natural (silver) anodizing, but it is also possible to order a painted surface according to the RAL colour catalogue.