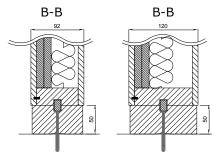

#### CONNECTION WITH WALL

CONNECTION WITH FLOOR B-B B-B

92

120

- connection with spline and glue

### WOODFRAME-R CONNECTION UNITS

-molding 12x42

-molding 12x42

CONNECTION WITH FLOOR

- connection with spline and glue