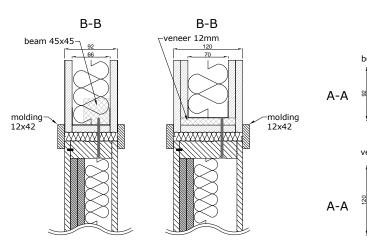

## STANDARD CONNECTION UNITS

CONNECTION WITH CEILING

#### CONNECTION WITH WALL

CONNECTION WITH FLOOR B-B B-B

92

120

- connection with spline and glue

#### **TECHNICAL DESCRIPTION**

ELZONE is a wall with MDF carcass covered with MDF panels.

Standard wall thicknesses are 92mm and 120mm.

MDF 10mm panels of one side are glued to the carcass with splines. For attaching the other side (usually, the outer side) both splines or openable clip-system can be chosen.

Moldings are required to cover up installation grooves.

The minimum width of the wall when installing electrical accessories is 135 mm.

To increase the soundproofing, mineral wool and up to 2 layers of plasterboard are installed between the carcass.