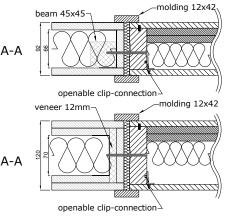

#### CONNECTION WITH WALL

CONNECTION WITH FLOOR B-B B-B

92

120

- connection with spline and glue

#### **TECHNICAL DESCRIPTION**

ELZONE is a wall with MDF carcass covered with MDF panels.

Standard wall thicknesses are 92mm and 120mm.

MDF 10mm panels of one side are glued to the carcass with splines. For attaching the other side (usually, the outer side) both splines or openable clip-system can be chosen.

Moldings are required to cover up installation grooves.

The minimum width of the wall when installing electrical accessories is 135 mm.

To increase the soundproofing, mineral wool and up to 2 layers of plasterboard are installed between the carcass.