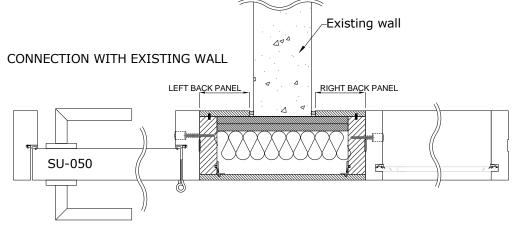

* coloured | 2790 mm*        |
|---------------------------------------------------------------------------------------------|-----------------|
| Maximum wall height if panels<br>are in the height direction in<br>two pieces:              | 3500 mm         |
| Standard wall thicknesses:                                                                  | 92 mm<br>120 mm |









R

STANDARD SOLUTION





R

WOODFRAME-R



ELZONE\_v5\_05052023

## STANDARD CONNECTION UNITS





CONNECTION WITH CEILING

#### CONNECTION WITH WALL



CONNECTION WITH FLOOR B-B B-B

92

120

- connection with spline and glue







### WOODFRAME-R CONNECTION UNITS



-molding 12x42

-molding 12x42



CONNECTION WITH FLOOR



- connection with spline and glue









# CONNECTION UNITS WITH COMPATIBLE PRODUCTS



CONNECTION WITH DOOR-S AND MODULE-30 GLASS WALL



CONNECTION WITH DOOR-M AND MODULE-42 GLASS WALL



CONNECTION WITH ALUSLIM-12W AND MODULE-30 GLASS WALL



CONNECTION WITH GD-12W AND MODULE-30 GLASS WALL