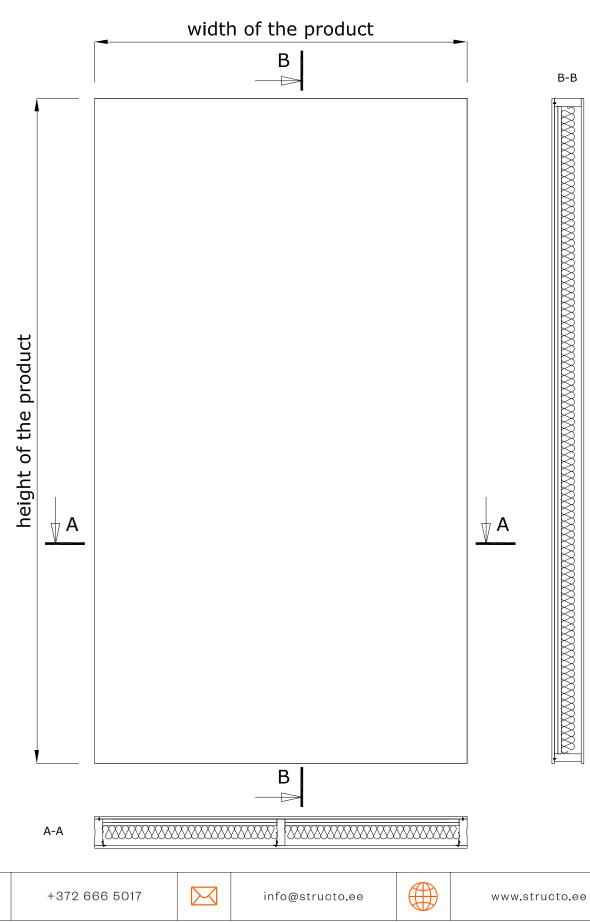

#### CONNECTION WITH WALL

CONNECTION WITH FLOOR B-B B-B

92

120

- connection with spline and glue