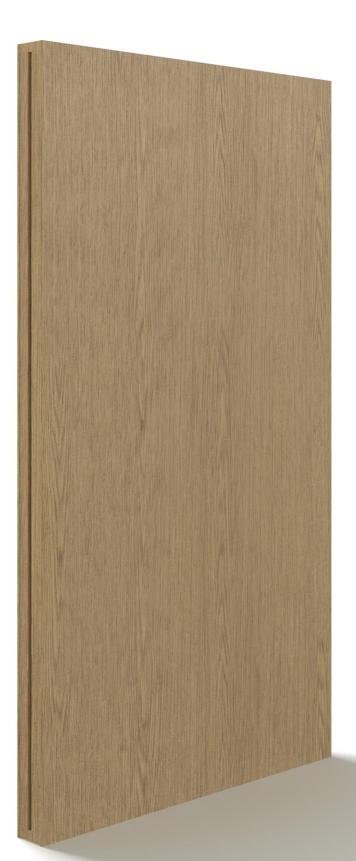

#### **TECHNICAL DESCRIPTION**

ELZONE is a wall with MDF carcass covered with MDF panels.

Standard wall thicknesses are 92mm and 120mm.

MDF 10mm panels of one side are glued to the carcass with splines. For attaching the other side (usually, the outer side) both splines or openable clip-system can be chosen.

Moldings are required to cover up installation grooves.

The minimum width of the wall when installing electrical accessories is 135 mm.

To increase the soundproofing, mineral wool and up to 2 layers of plasterboard are installed between the carcass.

Possible coatings for panels and visible profiles are:

- painted according to RAL, NCS or Tikkurila colour catalogues.

- covered with natural or technical veneer, which may be stained and varnished, varnished with tinted varnish or painted.