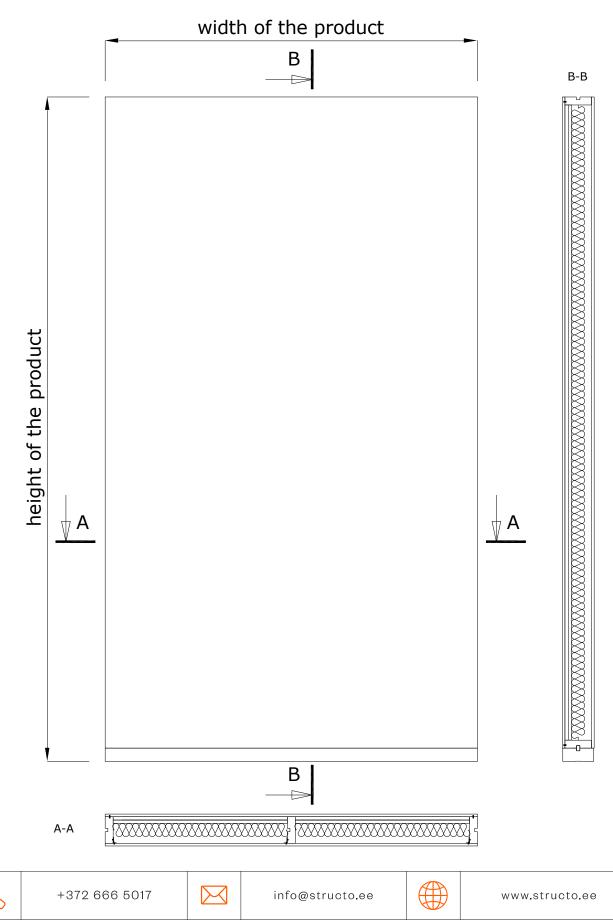

### WOODFRAME-R CONNECTION UNITS

-molding 12x42

-molding 12x42

CONNECTION WITH FLOOR

- connection with spline and glue