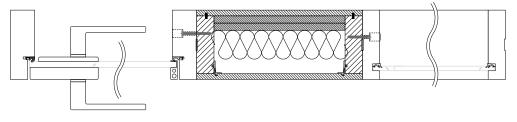

# CONNECTION UNITS WITH COMPATIBLE PRODUCTS

CONNECTION WITH DOOR-S AND MODULE-30 GLASS WALL

CONNECTION WITH DOOR-M AND MODULE-42 GLASS WALL

CONNECTION WITH ALUSLIM-12W AND MODULE-30 GLASS WALL

CONNECTION WITH GD-12W AND MODULE-30 GLASS WALL