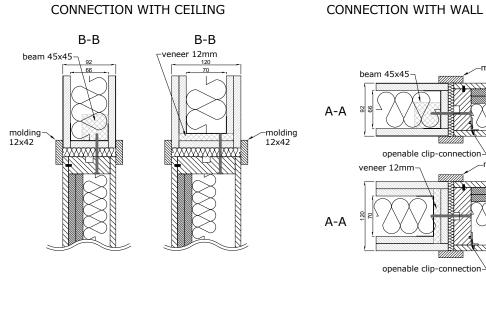

## STANDARD CONNECTION UNITS

CONNECTION WITH CEILING

#### CONNECTION WITH WALL

CONNECTION WITH FLOOR B-B B-B

92

120

- connection with spline and glue

#### **TECHNICAL DESCRIPTION**

ELZONE is a wall with MDF carcass covered with MDF panels.

Standard wall thicknesses are 92mm and 120mm.

MDF 10mm panels of one side are glued to the carcass with splines. For attaching the other side (usually, the outer side) both splines or openable clip-system can be chosen.

Moldings are required to cover up installation grooves.

The minimum width of the wall when installing electrical accessories is 135 mm.

To increase the soundproofing, mineral wool and up to 2 layers of plasterboard are installed between the carcass.