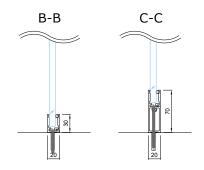

The standard floor profile height is 30mm, but it is also possible to choose a 70mm profile with the same width.

A 5mm black circular cross-section EPDM top seal is used as the glass seal.

The structures adjacent to the product must be strong enough to allow profiles to be attached to them.

# SOLUTION WITH HIGH FLOOR PROFILE