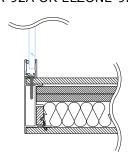

h to allow profiles to be attached to them.

| Maximum wall height:               | 3500 mm      |
|------------------------------------|--------------|
| Suitable glasses with a thickness: | 8 - 11,14 mm |









# ALULINE-30 | STANDARD SOLUTION





## ALULINE-30

# SOLUTION WITH HIGH FLOOR PROFILE





### ALULINE-30 | CONNECTION UNITS



#### CONNECTION WITH CEILING



#### CONNECTION WITH WALL





#### **VERTICAL CONNECTION GLASS-GLASS**



#### HORIZONTAL CONNECTION **GLASS-GLASS**



#### CONNECTION WITH FLOOR



- seal, EPDM-50Dha\_5mm\_BLACK
- g glued connection
- seal, FIX-SEAL/S 3x10mm, black
- AFTC double-sided tape, 2,5x5mm / 3x7mm / 3x10mm, colourless

## ALULINE-30 | CONNECTION UNITS WITH COMPATIBLE PRODUCTS



### 90° CONNECTION UNIT WITH PORTAL PORTA-92A OR ELZONE-92A



#### CONNECTION WITH PORTAL PORTA-92A



#### **CONNECTION WITH PORTAL PORTA-53**



#### CONNECTION WITH WALL ELZONE-92A