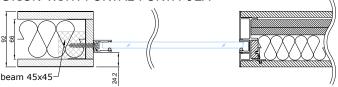

### 90° CONNECTION UNIT WITH PORTAL PORTA-92A OR ELZONE-92A

#### CONNECTION WITH PORTAL PORTA-92A

#### **CONNECTION WITH PORTAL PORTA-53**

#### CONNECTION WITH WALL ELZONE-92A