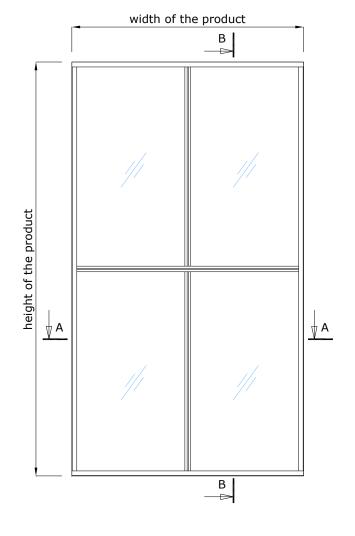

ainted surface according to the RAL colour catalogue.

Possible types of glass are tempered, laminated or tempered-laminated.

The surface of the glass can be bright, very bright, mass-tinted, background-painted or matte.

It's possible to use different glass types in different windows e.g. bottom row matte glass and top row bright glass.

The standard floor profile height is 30mm, but it is also possible to choose a 70mm profile with the same width.

A 5mm black circular cross-section EPDM top seal is used as the glass seal.

The structures adjacent to the product must be strong enough to allow profiles to be attached to them.

| Maximum wall height:               | 3500 mm      |
|------------------------------------|--------------|
| Suitable glasses with a thickness: | 8 - 11,14 mm |









# ALULINE-30 | STANDARD SOLUTION





## ALULINE-30

# SOLUTION WITH HIGH FLOOR PROFILE





### ALULINE-30 | CONNECTION UNITS



#### CONNECTION WITH CEILING



#### CONNECTION WITH WALL





#### **VERTICAL CONNECTION GLASS-GLASS**



#### HORIZONTAL CONNECTION **GLASS-GLASS**



#### CONNECTION WITH FLOOR



- seal, EPDM-50Dha\_5mm\_BLACK
- g glued connection
- seal, FIX-SEAL/S 3x10mm, black
- AFTC double-sided tape, 2,5x5mm / 3x7mm / 3x10mm, colourless

## ALULINE-30 | CONNECTION UNITS WITH COMPATIBLE PRODUCTS



### 90° CONNECTION UNIT WITH PORTAL PORTA-92A OR ELZONE-92A



#### CONNECTION WITH PORTAL PORTA-92A



#### **CONNECTION WITH PORTAL PORTA-53**



#### CONNECTION WITH WALL ELZONE-92A