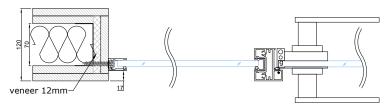

### 90° CONNECTION UNIT WITH PORTAL PORTA-92A OR ELZONE-92A

#### CONNECTION WITH PORTAL PORTA-92A