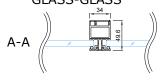

#### **VERTICAL CONNECTION GLASS-GLASS**

#### HORIZONTAL CONNECTION **GLASS-GLASS**

### ALULINE-30 TECHNICAL DESCRIPTION

ALULINE-30 is a full glass wall system made with aluminum profiles for glasses between 8 - 11,14mm.

The width of the perimeeter profile is 20mm and the height is 30mm. Horizontal dividing profile dimensions are 20x34mm. Vertical dividing profile dimensions are 49.6x34mm.