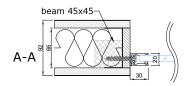

ound-painted or matte.

It's possible to use different glass types in different windows e.g. bottom row matte glass and top row bright glass.

The standard floor profile height is 30mm, but it is also possible to choose a 70mm profile with the same width.

A 5mm black circular cross-section EPDM top seal is used as the glass seal.

The structures adjacent to the product must be strong enough to allow profiles to be attached to them.

| Maximum wall height:               | 3500 mm      |
|------------------------------------|--------------|
| Suitable glasses with a thickness: | 8 - 11,14 mm |









# ALULINE-30 | STANDARD SOLUTION





## ALULINE-30

# SOLUTION WITH HIGH FLOOR PROFILE





### ALULINE-30 | CONNECTION UNITS



#### CONNECTION WITH CEILING



#### CONNECTION WITH WALL





#### **VERTICAL CONNECTION GLASS-GLASS**



#### HORIZONTAL CONNECTION **GLASS-GLASS**



#### CONNECTION WITH FLOOR



- seal, EPDM-50Dha\_5mm\_BLACK
- g glued connection
- seal, FIX-SEAL/S 3x10mm, black
- AFTC double-sided tape, 2,5x5mm / 3x7mm / 3x10mm, colourless

## ALULINE-30 | CONNECTION UNITS WITH COMPATIBLE PRODUCTS



### 90° CONNECTION UNIT WITH PORTAL PORTA-92A OR ELZONE-92A



#### CONNECTION WITH PORTAL PORTA-92A



#### **CONNECTION WITH PORTAL PORTA-53**



#### CONNECTION WITH WALL ELZONE-92A