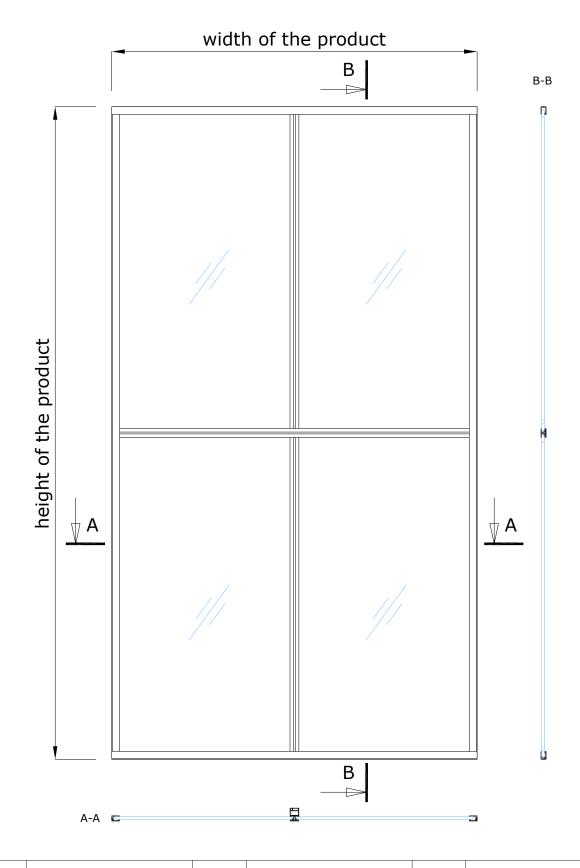

atalogue.

Possible types of glass are tempered, laminated or tempered-laminated.

The surface of the glass can be bright, very bright, mass-tinted, background-painted or matte.

It's possible to use different glass types in different windows e.g. bottom row matte glass and top row bright glass.

The standard floor profile height is 30mm, but it is also possible to choose a 70mm profile with the same width.

A 5mm black circular cross-section EPDM top seal is used as the glass seal.

The structures adjacent to the product must be strong enough to allow profiles to be attached to them.

| Maximum wall height:               | 3500 mm      |
|------------------------------------|--------------|
| Suitable glasses with a thickness: | 8 - 11,14 mm |









# ALULINE-30 | STANDARD SOLUTION





## ALULINE-30

# SOLUTION WITH HIGH FLOOR PROFILE





### ALULINE-30 | CONNECTION UNITS



#### CONNECTION WITH CEILING



#### CONNECTION WITH WALL





#### **VERTICAL CONNECTION GLASS-GLASS**



#### HORIZONTAL CONNECTION **GLASS-GLASS**



#### CONNECTION WITH FLOOR



- seal, EPDM-50Dha\_5mm\_BLACK
- g glued connection
- seal, FIX-SEAL/S 3x10mm, black
- AFTC double-sided tape, 2,5x5mm / 3x7mm / 3x10mm, colourless

## ALULINE-30 | CONNECTION UNITS WITH COMPATIBLE PRODUCTS



### 90° CONNECTION UNIT WITH PORTAL PORTA-92A OR ELZONE-92A



#### CONNECTION WITH PORTAL PORTA-92A



#### **CONNECTION WITH PORTAL PORTA-53**



#### CONNECTION WITH WALL ELZONE-92A