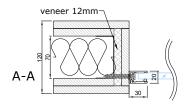

ground-painted or matte.

It's possible to use different glass types in different windows e.g. bottom row matte glass and top row bright glass.

The standard floor profile height is 30mm, but it is also possible to choose a 70mm profile with the same width.

A 5mm black circular cross-section EPDM top seal is used as the glass seal.

The structures adjacent to the product must be strong enough to allow profiles to be attached to them.

| Maximum wall height:               | 3500 mm      |
|------------------------------------|--------------|
| Suitable glasses with a thickness: | 8 - 11,14 mm |









# ALULINE-30 | STANDARD SOLUTION





## ALULINE-30

# SOLUTION WITH HIGH FLOOR PROFILE





### ALULINE-30 | CONNECTION UNITS



#### CONNECTION WITH CEILING



#### CONNECTION WITH WALL





#### **VERTICAL CONNECTION GLASS-GLASS**



#### HORIZONTAL CONNECTION **GLASS-GLASS**



#### CONNECTION WITH FLOOR



- seal, EPDM-50Dha\_5mm\_BLACK
- g glued connection
- seal, FIX-SEAL/S 3x10mm, black
- AFTC double-sided tape, 2,5x5mm / 3x7mm / 3x10mm, colourless

## ALULINE-30 | CONNECTION UNITS WITH COMPATIBLE PRODUCTS



### 90° CONNECTION UNIT WITH PORTAL PORTA-92A OR ELZONE-92A



#### CONNECTION WITH PORTAL PORTA-92A



#### **CONNECTION WITH PORTAL PORTA-53**



#### CONNECTION WITH WALL ELZONE-92A