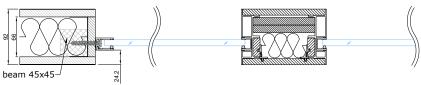

### 90° CONNECTION UNIT WITH PORTAL PORTA-92A OR ELZONE-92A

#### **CONNECTION WITH PORTAL PORTA-53**