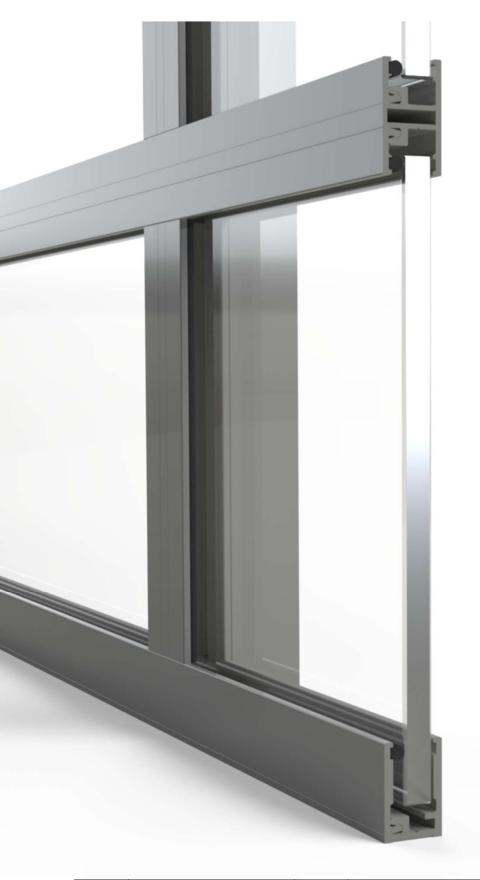

### ALULINE-30 TECHNICAL DESCRIPTION

ALULINE-30 is a full glass wall system made with aluminum profiles for glasses between 8 - 11,14mm.

The width of the perimeeter profile is 20mm and the height is 30mm. Horizontal dividing profile dimensions are 20x34mm. Vertical dividing profile dimensions are 49.6x34mm.

The standard surface finish of aluminum profiles is natural (silver) anodizing but it is also possible to order a painted surface according to the RAL colour catalogue.

Possible types of glass are tempered, laminated or tempered-laminated.

The surface of the glass can be bright, very bright, mass-tinted, background-painted or matte.

It's possible to use different glass types in different windows e.g. bottom row matte glass and top row bright glass.

The standard floor profile height is 30mm, but it is also possible to choose a 70mm profile with the same width.

A 5mm black circular cross-section EPDM top seal is used as the glass seal.

The structures adjacent to the product must be strong enough to allow profiles to be attached to them.