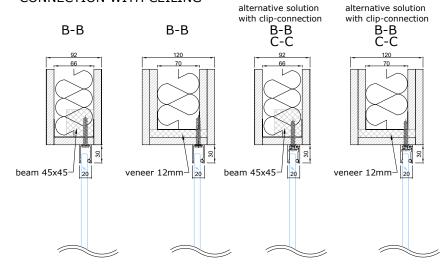

#### CONNECTION WITH CEILING

The standard floor profile height is 30mm, but it is also possible to choose a 70mm profile with the same width.

A 5mm black circular cross-section EPDM top seal is used as the glass seal.

The structures adjacent to the product must be strong enough to allow profiles to be attached to them.