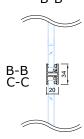

of glass are tempered, laminated or tempered-laminated.

The surface of the glass can be bright, very bright, mass-tinted, background-painted or matte.

It's possible to use different glass types in different windows e.g. bottom row matte glass and top row bright glass.

A 5mm black circular cross-section EPDM top seal is used as the glass seal.

The structures adjacent to the product must be strong enough to allow profiles to be attached to them.

| Maximum wall height:               | 3500 mm      |
|------------------------------------|--------------|
| Suitable glasses with a thickness: | 8 - 11,14 mm |









### STANDARD SOLUTION





## ALULINE-30

#### **CONNECTION UNITS**



#### CONNECTION WITH CEILING



#### CONNECTION WITH WALL





#### VERTICAL CONNECTION GLASS-GLASS B-B



# HORIZONTAL CONNECTION GLASS-GLASS



#### CONNECTION WITH FLOOR



- - seal, EPDM-50Dha\_5mm\_BLACK
- g glued connection
- | seal, FIX-SEAL/S 3x10mm, black
- AFTC double-sided tape, 2,5x5mm / 3x7mm / 3x10mm, colourless





## ALULINE-30

# CONNECTION UNITS WITH COMPATIBLE PRODUCTS



# 90° CONNECTION UNIT WITH PORTAL PORTA-92A OR ELZONE-92A



#### CONNECTION WITH PORTAL PORTA-92A



#### **CONNECTION WITH PORTAL PORTA-53**



#### CONNECTION WITH WALL ELZONE-92A







ALULINE-30\_v2\_24112022