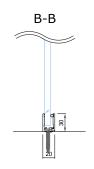

of the glass can be bright, very bright, mass-tinted, background-painted or matte.

It's possible to use different glass types in different windows e.g. bottom row matte glass and top row bright glass.

A 5mm black circular cross-section EPDM top seal is used as the glass seal.

The structures adjacent to the product must be strong enough to allow profiles to be attached to them.

| Maximum wall height:               | 3500 mm      |
|------------------------------------|--------------|
| Suitable glasses with a thickness: | 8 - 11,14 mm |









### STANDARD SOLUTION





## ALULINE-30

#### **CONNECTION UNITS**



#### CONNECTION WITH CEILING



#### CONNECTION WITH WALL





#### VERTICAL CONNECTION GLASS-GLASS B-B



# HORIZONTAL CONNECTION GLASS-GLASS



#### CONNECTION WITH FLOOR



- - seal, EPDM-50Dha\_5mm\_BLACK
- g glued connection
- | seal, FIX-SEAL/S 3x10mm, black
- AFTC double-sided tape, 2,5x5mm / 3x7mm / 3x10mm, colourless





## ALULINE-30

# CONNECTION UNITS WITH COMPATIBLE PRODUCTS



# 90° CONNECTION UNIT WITH PORTAL PORTA-92A OR ELZONE-92A



#### CONNECTION WITH PORTAL PORTA-92A



#### **CONNECTION WITH PORTAL PORTA-53**



#### CONNECTION WITH WALL ELZONE-92A







ALULINE-30\_v2\_24112022