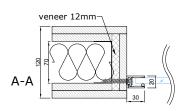

to the RAL colour catalogue.

Possible types of glass are tempered, laminated or tempered-laminated.

The surface of the glass can be bright, very bright, mass-tinted, background-painted or matte.

It's possible to use different glass types in different windows e.g. bottom row matte glass and top row bright glass.

A 5mm black circular cross-section EPDM top seal is used as the glass seal.

The structures adjacent to the product must be strong enough to allow profiles to be attached to them.

| Maximum wall height:               | 3500 mm      |
|------------------------------------|--------------|
| Suitable glasses with a thickness: | 8 - 11,14 mm |









### STANDARD SOLUTION





## ALULINE-30

#### **CONNECTION UNITS**



#### CONNECTION WITH CEILING



#### CONNECTION WITH WALL





#### VERTICAL CONNECTION GLASS-GLASS B-B



# HORIZONTAL CONNECTION GLASS-GLASS



#### CONNECTION WITH FLOOR



- - seal, EPDM-50Dha\_5mm\_BLACK
- g glued connection
- | seal, FIX-SEAL/S 3x10mm, black
- AFTC double-sided tape, 2,5x5mm / 3x7mm / 3x10mm, colourless





## ALULINE-30

# CONNECTION UNITS WITH COMPATIBLE PRODUCTS



# 90° CONNECTION UNIT WITH PORTAL PORTA-92A OR ELZONE-92A



#### CONNECTION WITH PORTAL PORTA-92A



#### **CONNECTION WITH PORTAL PORTA-53**



#### CONNECTION WITH WALL ELZONE-92A







ALULINE-30\_v2\_24112022