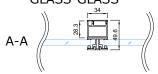

pered-laminated.

The surface of the glass can be bright, very bright, mass-tinted, background-painted or matte.

It's possible to use different glass types in different windows e.g. bottom row matte glass and top row bright glass.

A 5mm black circular cross-section EPDM top seal is used as the glass seal.

The structures adjacent to the product must be strong enough to allow profiles to be attached to them.

| Maximum wall height:               | 3500 mm      |
|------------------------------------|--------------|
| Suitable glasses with a thickness: | 8 - 11,14 mm |









### STANDARD SOLUTION





## ALULINE-30

#### **CONNECTION UNITS**



#### CONNECTION WITH CEILING



#### CONNECTION WITH WALL





#### VERTICAL CONNECTION GLASS-GLASS B-B



# HORIZONTAL CONNECTION GLASS-GLASS



#### CONNECTION WITH FLOOR



- - seal, EPDM-50Dha\_5mm\_BLACK
- g glued connection
- | seal, FIX-SEAL/S 3x10mm, black
- AFTC double-sided tape, 2,5x5mm / 3x7mm / 3x10mm, colourless





## ALULINE-30

# CONNECTION UNITS WITH COMPATIBLE PRODUCTS



# 90° CONNECTION UNIT WITH PORTAL PORTA-92A OR ELZONE-92A



#### CONNECTION WITH PORTAL PORTA-92A



#### **CONNECTION WITH PORTAL PORTA-53**



#### CONNECTION WITH WALL ELZONE-92A







ALULINE-30\_v2\_24112022