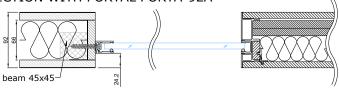

st be strong enough to allow profiles to be attached to them.

| Maximum wall height:               | 3500 mm      |
|------------------------------------|--------------|
| Suitable glasses with a thickness: | 8 - 11,14 mm |









### STANDARD SOLUTION





## ALULINE-30

#### **CONNECTION UNITS**



#### CONNECTION WITH CEILING



#### CONNECTION WITH WALL





#### VERTICAL CONNECTION GLASS-GLASS B-B



# HORIZONTAL CONNECTION GLASS-GLASS



#### CONNECTION WITH FLOOR



- - seal, EPDM-50Dha\_5mm\_BLACK
- g glued connection
- | seal, FIX-SEAL/S 3x10mm, black
- AFTC double-sided tape, 2,5x5mm / 3x7mm / 3x10mm, colourless





## ALULINE-30

# CONNECTION UNITS WITH COMPATIBLE PRODUCTS



# 90° CONNECTION UNIT WITH PORTAL PORTA-92A OR ELZONE-92A



#### CONNECTION WITH PORTAL PORTA-92A



#### **CONNECTION WITH PORTAL PORTA-53**



#### CONNECTION WITH WALL ELZONE-92A







ALULINE-30\_v2\_24112022