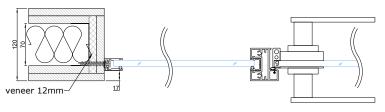

attached to them.

| Maximum wall height:               | 3500 mm      |
|------------------------------------|--------------|
| Suitable glasses with a thickness: | 8 - 11,14 mm |









### STANDARD SOLUTION





## ALULINE-30

#### **CONNECTION UNITS**



#### CONNECTION WITH CEILING



#### CONNECTION WITH WALL





#### VERTICAL CONNECTION GLASS-GLASS B-B



# HORIZONTAL CONNECTION GLASS-GLASS



#### CONNECTION WITH FLOOR



- - seal, EPDM-50Dha\_5mm\_BLACK
- g glued connection
- | seal, FIX-SEAL/S 3x10mm, black
- AFTC double-sided tape, 2,5x5mm / 3x7mm / 3x10mm, colourless





## ALULINE-30

# CONNECTION UNITS WITH COMPATIBLE PRODUCTS



# 90° CONNECTION UNIT WITH PORTAL PORTA-92A OR ELZONE-92A



#### CONNECTION WITH PORTAL PORTA-92A



#### **CONNECTION WITH PORTAL PORTA-53**



#### CONNECTION WITH WALL ELZONE-92A







ALULINE-30\_v2\_24112022