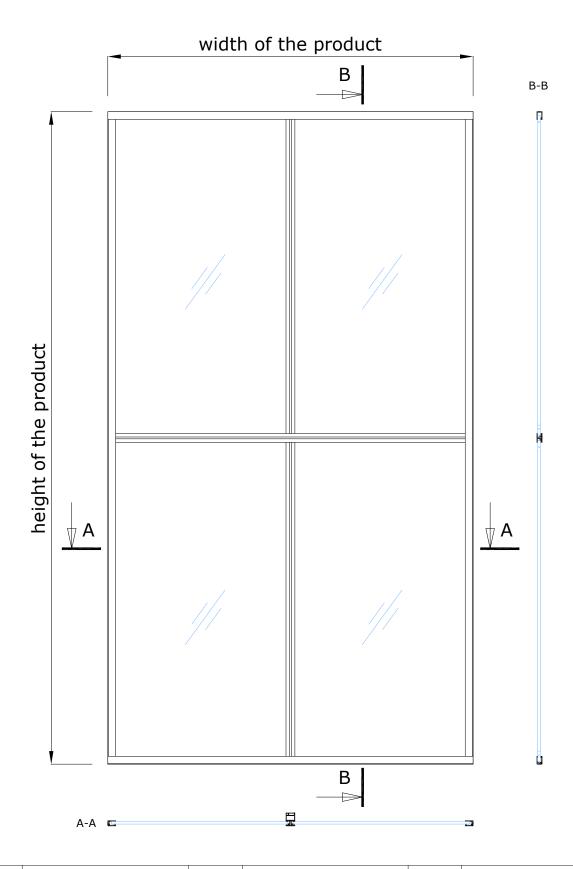

minum profiles is natural (silver) anodizing but it is also possible to order a painted surface according to the RAL colour catalogue.

Possible types of glass are tempered, laminated or tempered-laminated.

The surface of the glass can be bright, very bright, mass-tinted, background-painted or matte.

It's possible to use different glass types in different windows e.g. bottom row matte glass and top row bright glass.

A 5mm black circular cross-section EPDM top seal is used as the glass seal.

The structures adjacent to the product must be strong enough to allow profiles to be attached to them.

| Maximum wall height:               | 3500 mm      |
|------------------------------------|--------------|
| Suitable glasses with a thickness: | 8 - 11,14 mm |









### STANDARD SOLUTION





## ALULINE-30

#### **CONNECTION UNITS**



#### CONNECTION WITH CEILING



#### CONNECTION WITH WALL





#### VERTICAL CONNECTION GLASS-GLASS B-B



# HORIZONTAL CONNECTION GLASS-GLASS



#### CONNECTION WITH FLOOR



- - seal, EPDM-50Dha\_5mm\_BLACK
- g glued connection
- | seal, FIX-SEAL/S 3x10mm, black
- AFTC double-sided tape, 2,5x5mm / 3x7mm / 3x10mm, colourless





## ALULINE-30

# CONNECTION UNITS WITH COMPATIBLE PRODUCTS



# 90° CONNECTION UNIT WITH PORTAL PORTA-92A OR ELZONE-92A



#### CONNECTION WITH PORTAL PORTA-92A



#### **CONNECTION WITH PORTAL PORTA-53**



#### CONNECTION WITH WALL ELZONE-92A







ALULINE-30\_v2\_24112022