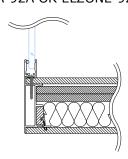

# 90° CONNECTION UNIT WITH PORTAL PORTA-92A OR ELZONE-92A

#### CONNECTION WITH PORTAL PORTA-92A