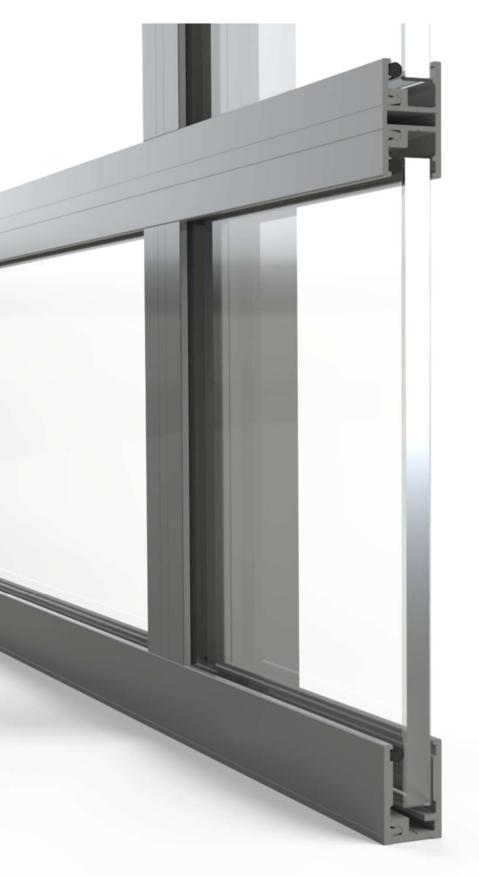

#### **TECHNICAL DESCRIPTION**

ALULINE-30 is a full glass wall system made with aluminum profiles for glasses between 8 - 11,14mm.

The width of the perimeeter profile is 20mm and the height is 30mm. Horizontal dividing profile dimensions are 20x34mm. Vertical dividing profile dimensions are 49,6x34mm.

A 5mm black circular cross-section EPDM top seal is used as the glass seal.

The structures adjacent to the product must be strong enough to allow profiles to be attached to them.

| Maximum wall height:               | 3500 mm      |
|------------------------------------|--------------|
| Suitable glasses with a thickness: | 8 - 11,14 mm |