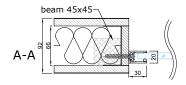

o the RAL colour catalogue.

Possible types of glass are tempered, laminated or tempered-laminated.

The surface of the glass can be bright, very bright, mass-tinted, background-painted or matte.

It's possible to use different glass types in different windows e.g. bottom row matte glass and top row bright glass.

A 5mm black circular cross-section EPDM top seal is used as the glass seal.

The structures adjacent to the product must be strong enough to allow profiles to be attached to them.

| Maximum wall height:               | 3500 mm      |
|------------------------------------|--------------|
| Suitable glasses with a thickness: | 8 - 11,14 mm |









### STANDARD SOLUTION





## ALULINE-30

#### **CONNECTION UNITS**



#### CONNECTION WITH CEILING



#### CONNECTION WITH WALL





#### VERTICAL CONNECTION GLASS-GLASS B-B



# HORIZONTAL CONNECTION GLASS-GLASS



#### CONNECTION WITH FLOOR



- - seal, EPDM-50Dha\_5mm\_BLACK
- g glued connection
- | seal, FIX-SEAL/S 3x10mm, black
- AFTC double-sided tape, 2,5x5mm / 3x7mm / 3x10mm, colourless





## ALULINE-30

# CONNECTION UNITS WITH COMPATIBLE PRODUCTS



# 90° CONNECTION UNIT WITH PORTAL PORTA-92A OR ELZONE-92A



#### CONNECTION WITH PORTAL PORTA-92A



#### **CONNECTION WITH PORTAL PORTA-53**



#### CONNECTION WITH WALL ELZONE-92A







ALULINE-30\_v2\_24112022