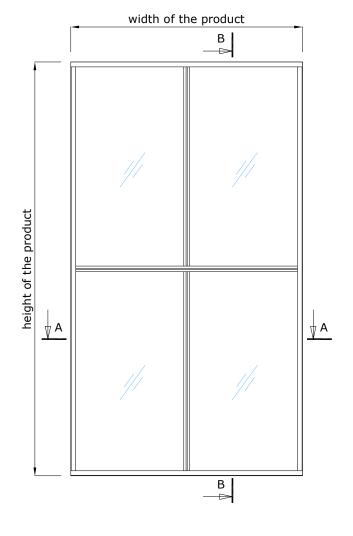

he standard surface finish of aluminum profiles is natural (silver) anodizing but it is also possible to order a painted surface according to the RAL colour catalogue.

Possible types of glass are tempered, laminated or tempered-laminated.

The surface of the glass can be bright, very bright, mass-tinted, background-painted or matte.

It's possible to use different glass types in different windows e.g. bottom row matte glass and top row bright glass.

A 5mm black circular cross-section EPDM top seal is used as the glass seal.

The structures adjacent to the product must be strong enough to allow profiles to be attached to them.

| Maximum wall height:               | 3500 mm      |
|------------------------------------|--------------|
| Suitable glasses with a thickness: | 8 - 11,14 mm |









### STANDARD SOLUTION





## ALULINE-30

#### **CONNECTION UNITS**



#### CONNECTION WITH CEILING



#### CONNECTION WITH WALL





#### VERTICAL CONNECTION GLASS-GLASS B-B



# HORIZONTAL CONNECTION GLASS-GLASS



#### CONNECTION WITH FLOOR



- - seal, EPDM-50Dha\_5mm\_BLACK
- g glued connection
- | seal, FIX-SEAL/S 3x10mm, black
- AFTC double-sided tape, 2,5x5mm / 3x7mm / 3x10mm, colourless





## ALULINE-30

# CONNECTION UNITS WITH COMPATIBLE PRODUCTS



# 90° CONNECTION UNIT WITH PORTAL PORTA-92A OR ELZONE-92A



#### CONNECTION WITH PORTAL PORTA-92A



#### **CONNECTION WITH PORTAL PORTA-53**



#### CONNECTION WITH WALL ELZONE-92A







ALULINE-30\_v2\_24112022