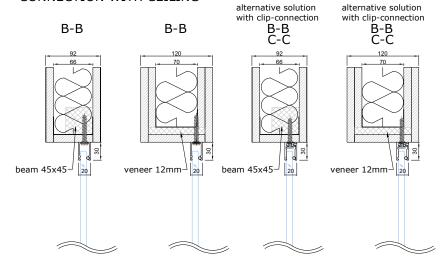

#### CONNECTION WITH CEILING

#### CONNECTION WITH FLOOR

- - seal, EPDM-50Dha\_5mm\_BLACK
- g glued connection
- | seal, FIX-SEAL/S 3x10mm, black
- AFTC double-sided tape, 2,5x5mm / 3x7mm / 3x10mm, colourless