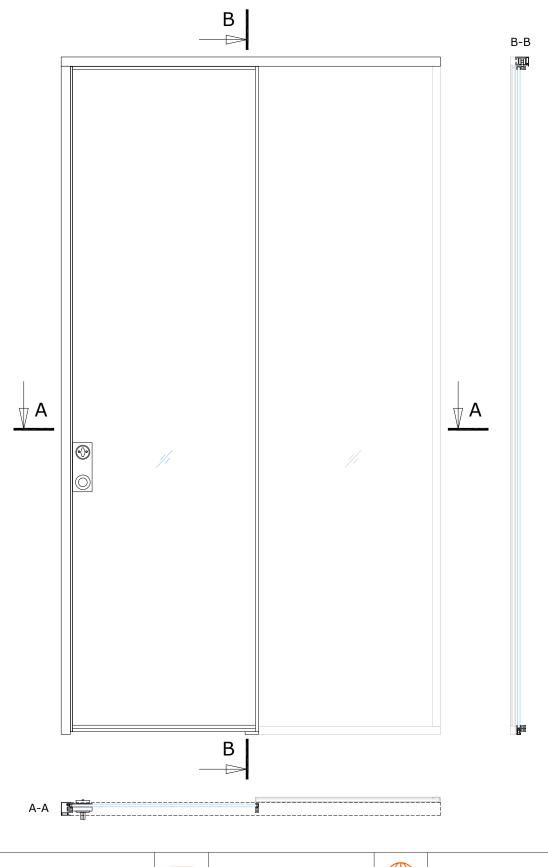

OLUTION

ALUSLIDE-12 | EXAMPLE SOLUTION WITH DECOR PROFILE

CONNECTION UNITS MOUNTING INTO OPENING

#### CONNECTION WITH CEILING

CONNECTION WITH FLOOR

CONNECTION WITH UPPER OVERLIGHT