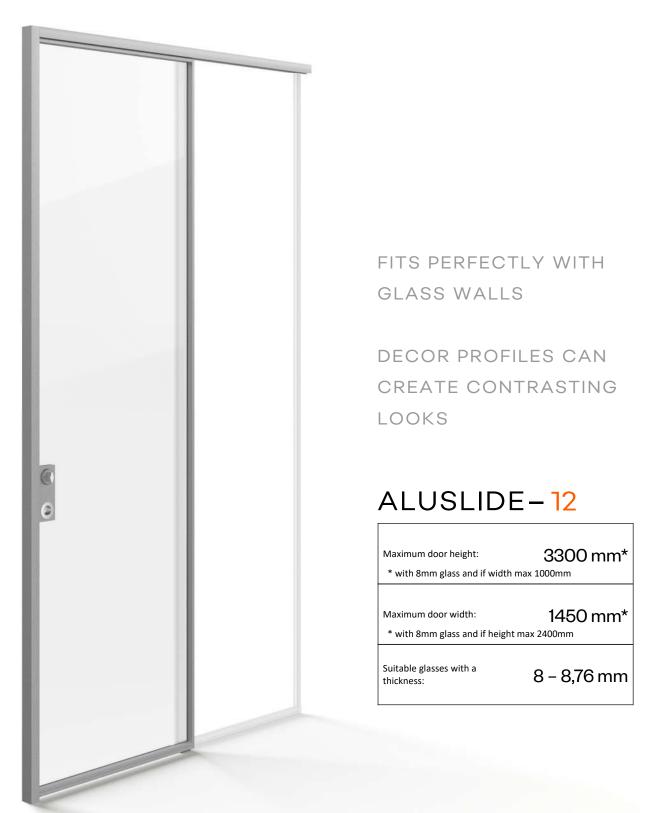

## ALUSLIDE-12

### TECHNICAL DESCRIPTION

ALUSLIDE-12 is an aluminum framed sliding door (single or pair) for glasses between 8 - 8,76mm.

Door profile dimensions are 12x33mm.

The standard surface finish of aluminum profiles is natural (silver) anodizing, but it is also possible to order a painted surface according to the RAL colour catalogue.

The structures adjacent to the product must be strong enough to allow profiles to be attached to them.

| Maximum door height:<br>* with 8mm glass and if width | 3300 mm*                  |
|-------------------------------------------------------|---------------------------|
| Maximum door width:<br>* with 8mm glass and if heigh  | 1450 mm*<br>ht max 2400mm |
| Suitable glasses with a thickness:                    | 8 – 8,76 mm               |