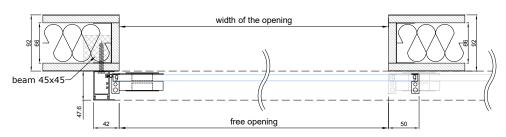

OLUTION

ALUSLIDE-12 | EXAMPLE SOLUTION WITH DECOR PROFILE

CONNECTION UNITS MOUNTING INTO OPENING

#### CONNECTION UNITS MOUNTING ON A WALL