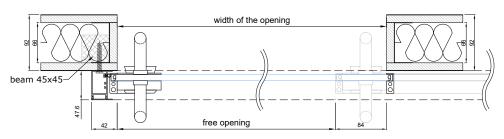

OLUTION

ALUSLIDE-12 | EXAMPLE SOLUTION WITH DECOR PROFILE

CONNECTION UNITS MOUNTING INTO OPENING

#### CONNECTION UNITS MOUNTING ON A WALL