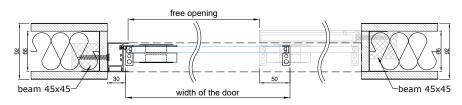

OLUTION

ALUSLIDE-12 | EXAMPLE SOLUTION WITH DECOR PROFILE

CONNECTION UNITS MOUNTING INTO OPENING

#### CONNECTION UNITS MOUNTING ON A WALL