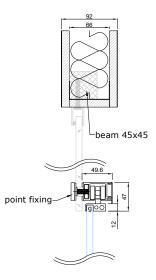

#### DECOR PROFILES ARE GLUED ON BOTH SIDES OF THE GLASS

- - seal, EPDM-50Dha\_5mm\_BLACK
- g glued connection
- seal, VS118/8 black, white, dark gray
- | seal, FIX-SEAL/S 3x10mm, black

#### DECOR PROFILES ARE GLUED ON BOTH SIDES OF THE GLASS