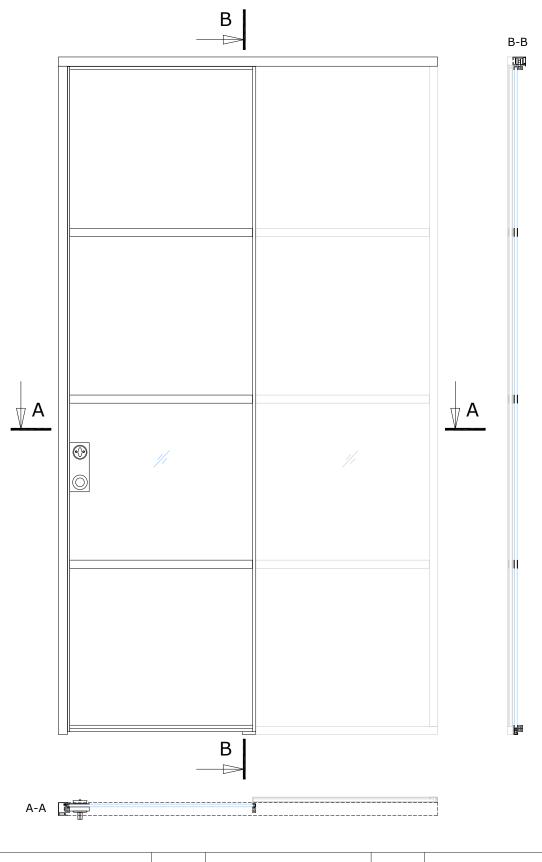

### TECHNICAL DESCRIPTION

ALUSLIDE-12 is an aluminum framed sliding door (single or pair) for glasses between 8 - 8,76mm.

Door profile dimensions are 12x33mm.

The standard surface finish of aluminum profiles is natural (silver) anodizing, but it is also possible to order a painted surface according to the RAL colour catalogue.

Standard lock case is ASSA 310, but it is possible to use different lock cases. Other hardware (cylinder and/or twist knob must be compatible with chosen lock case).

Standard handle is a built in sliding door handle (round 34/54mm), but it is also possible to use other handles.

The structures adjacent to the product must be strong enough to allow profiles to be attached to them.

| Maximum door height:<br>* with 8mm glass and if width | 3300 mm*                  |
|-------------------------------------------------------|---------------------------|
| Maximum door width:<br>* with 8mm glass and if heigh  | 1450 mm*<br>ht max 2400mm |
| Suitable glasses with a thickness:                    | 8 – 8,76 mm               |