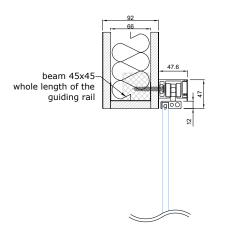

#### CONNECTION WITH CEILING

CONNECTION WITH FLOOR

CONNECTION WITH UPPER OVERLIGHT

#### CONNECTION WITH CEILING

- - seal, EPDM-50Dha\_5mm\_BLACK
- g glued connection
- © seal, VS118/8 black, white, dark gray

CONNECTION WITH FLOOR