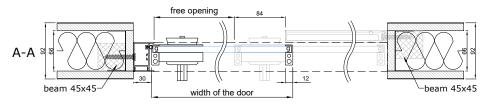

OLUTION

ALUSLIDE-12 | EXAMPLE SOLUTION WITH DECOR PROFILE

CONNECTION UNITS MOUNTING INTO OPENING

#### CONNECTION UNITS MOUNTING ON A WALL