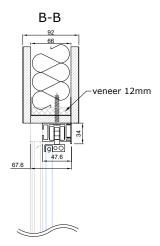

### TECHNICAL DESCRIPTION

ALUSLIDE-12 is an aluminum framed sliding door (single or pair) for glasses between 8 - 8,76mm.

Door profile dimensions are 12x33mm.

The standard surface finish of aluminum profiles is natural (silver) anodizing, but it is also possible to order a painted surface according to the RAL colour catalogue.

Standard lock case is ASSA 310, but it is possible to use different lock cases. Other hardware (cylinder and/or twist knob must be compatible with chosen lock case).

Standard handle is a built in sliding door handle (round 34/54mm), but it is also possible to use other handles.