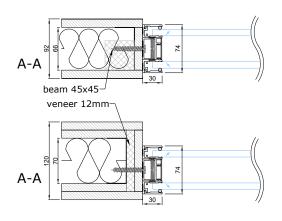

## DOUBLELINE-30 TECHNICAL DESCRIPTION

DOUBLELINE-30 is a double glazed wall system made with aluminum profiles for glasses between 8-11,14mm.

The total width of the perimeter profiles is 74mm and the height is 30mm.

#### CONNECTION WITH PORTA-92A OR ELZONE-92A

DOUBLELINE-30\_v2\_02082021