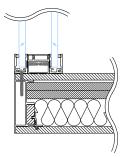

### CONNECTION UNITS

CONNECTION WITH SIDE GLASS

90° CONNECTION UNIT WITH PORTAL PORTA-92A OR ELZONE-92A