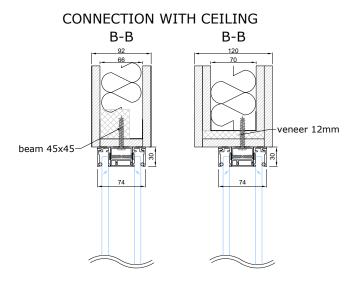

### CONNECTION UNITS

CONNECTION WITH SIDE GLASS

90° CONNECTION UNIT WITH PORTAL PORTA-92A OR ELZONE-92A

#### CONNECTION WITH FLOOR

- o seal, EPDM-50Dha\_5mm\_BLACK
- seal, FIX-SEAL/S 3x10mm, black
- AFTC double-sided tape, 2,5x5mm / 3x7mm / 3x10mm, colourless

#### CONNECTION WITH PORTA-92A OR ELZONE-92A

DOUBLELINE-30\_v2\_02082021