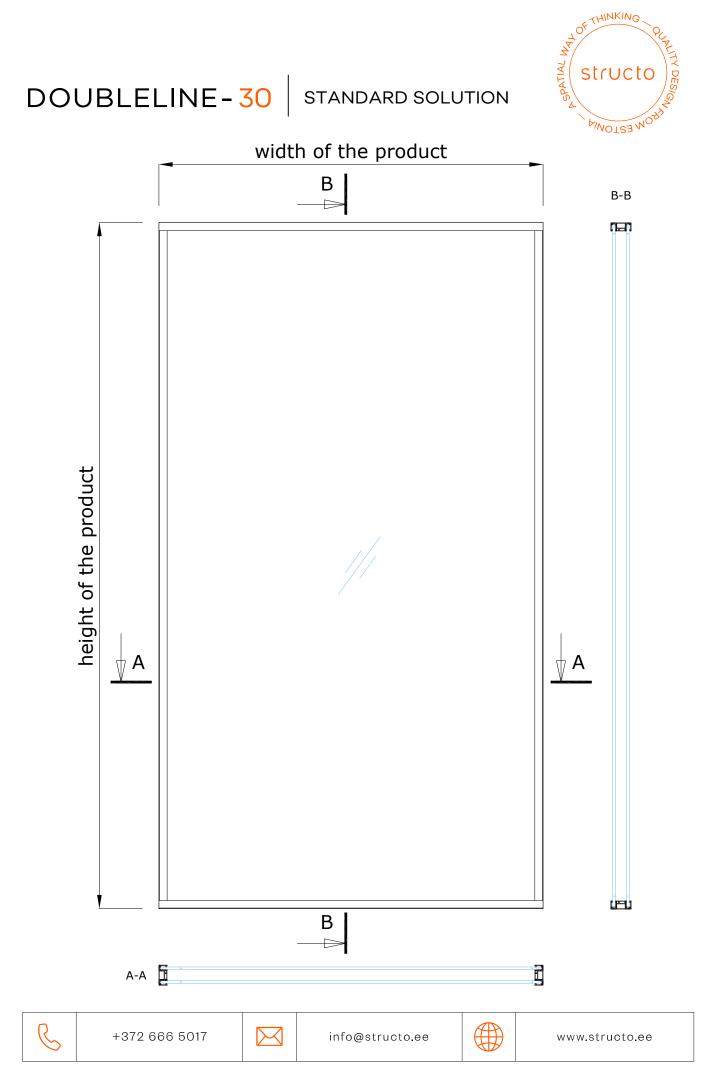

## DOUBLELINE- 30

| Maximum wall height:                                         | 3500 mm        |
|--------------------------------------------------------------|----------------|
| Soundproofing:                                               | $Rw = 48 dB^*$ |
| * with 2 layers of 55.2 more soundproof<br>laminated glasses |                |
| Dimensions of the profile<br>system (width x height):        | 74 x 30 mm     |
| Suitable glasses for both<br>layers with a thickness:        | 8 - 11,14 mm   |

## DOUBLELINE-30 TECHNICAL DESCRIPTION

DOUBLELINE-30 is a double glazed wall system made with aluminum profiles for glasses between 8-11,14mm.

The total width of the perimeter profiles is 74mm and the height is 30mm.

#### Rw = 48 dB

(with 2 layers of 55.2 more soundproof laminated glasses)

| Maximum wall height:                                  | 3500 mm      |
|-------------------------------------------------------|--------------|
| Suitable glasses for both<br>layers with a thickness: | 8 - 11,14 mm |

## DOUBLELINE-30