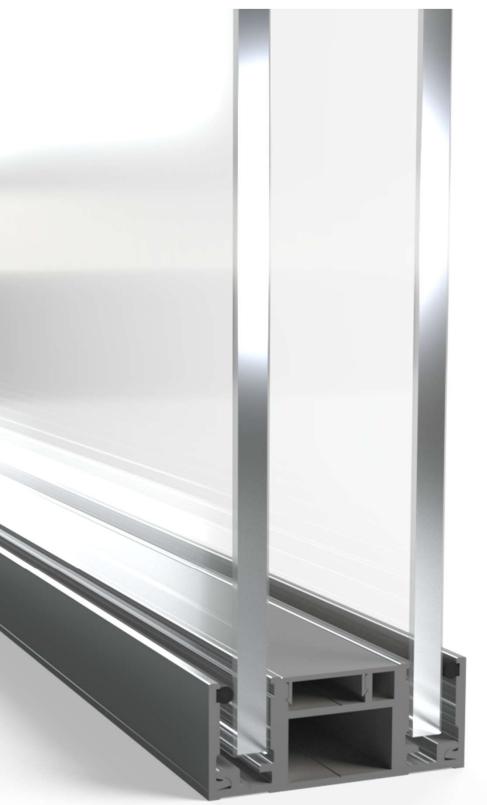

## DOUBLELINE-30 TECHNICAL DESCRIPTION

DOUBLELINE-30 is a double glazed wall system made with aluminum profiles for glasses between 8-11,14mm.

The total width of the perimeter profiles is 74mm and the height is 30mm.

The standard surface finish of aluminum profiles is natural (silver) anodizing but it is also possible to order a painted surface according to the RAL colour catalogue.

Possible types of glass are tempered, laminated or tempered-laminated.

The surface of the glass can be bright, very bright, mass-tinted, background-painted or matte.

A 5mm black circular cross-section EPDM top seal is used as the glass seal. Additional seal is required for maximum soundproofing.