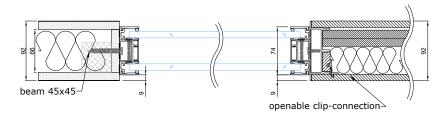

## DOUBLELINE-30 TECHNICAL DESCRIPTION

DOUBLELINE-30 is a double glazed wall system made with aluminum profiles for glasses between 8-11,14mm.

The total width of the perimeter profiles is 74mm and the height is 30mm.

#### CONNECTION WITH PORTA-92A OR ELZONE-92A

DOUBLELINE-30\_v2\_02082021