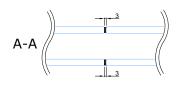

## DOUBLELINE- 30

| Maximum wall height:                                         | 3500 mm        |
|--------------------------------------------------------------|----------------|
| Soundproofing:                                               | $Rw = 48 dB^*$ |
| * with 2 layers of 55.2 more soundproof<br>laminated glasses |                |
| Dimensions of the profile<br>system (width x height):        | 74 x 30 mm     |
| Suitable glasses for both<br>layers with a thickness:        | 8 - 11,14 mm   |

## DOUBLELINE-30 TECHNICAL DESCRIPTION

DOUBLELINE-30 is a double glazed wall system made with aluminum profiles for glasses between 8-11,14mm.

The total width of the perimeter profiles is 74mm and the height is 30mm.

#### Rw = 48 dB

(with 2 layers of 55.2 more soundproof laminated glasses)

| Maximum wall height:                                  | 3500 mm      |
|-------------------------------------------------------|--------------|
| Suitable glasses for both<br>layers with a thickness: | 8 - 11,14 mm |