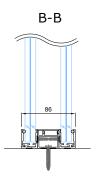

-laminated.

The surface of the glass can be bright, very bright, masstinted, background-painted or matte.

A 5mm black circular cross-section EPDM top seal is used as the glass seal.

Side by side glasses are connected to each other with double sided colourless tape.

The structures adjacent to the product must be strong enough to allow profiles to be attached to them.

Soundproofing measured in laboratory (Rw):

$$Rw = 49 dB$$

(with 66.2 + 88.2 more soundproof laminated glasses)



Maximum wall height: 4000 mm Suitable glasses for both 12 - 17,14 mm layers with a thickness:





## DOUBLELINE-32

### STANDARD SOLUTION





### DOUBLELINE-32

### CONNECTION UNITS



#### CONNECTION WITH CEILING



#### CONNECTION WITH WALL



### CONNECTION WITH SIDE GLASS



#### CONNECTION WITH FLOOR



### 90° CONNECTION UNIT WITH PORTAL PORTA-92A OR ELZONE-92A



- seal, EPDM-50Dha\_5mm\_BLACK
- seal, FIX-SEAL/S 3x10mm, blackAFTC double-sided tape, 2,5x5mm / 3x7mm / 3x10mm, colourless

#### CONNECTION WITH PORTA-92A OR ELZONE-92A