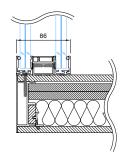

t, masstinted, background-painted or matte.

A 5mm black circular cross-section EPDM top seal is used as the glass seal.

Side by side glasses are connected to each other with double sided colourless tape.

The structures adjacent to the product must be strong enough to allow profiles to be attached to them.

Soundproofing measured in laboratory (Rw):

$$Rw = 49 dB$$

(with 66.2 + 88.2 more soundproof laminated glasses)



Maximum wall height: 4000 mm Suitable glasses for both 12 - 17,14 mm layers with a thickness:





## DOUBLELINE-32

### STANDARD SOLUTION





### DOUBLELINE-32

### CONNECTION UNITS



#### CONNECTION WITH CEILING



#### CONNECTION WITH WALL



### CONNECTION WITH SIDE GLASS



#### CONNECTION WITH FLOOR



### 90° CONNECTION UNIT WITH PORTAL PORTA-92A OR ELZONE-92A



- seal, EPDM-50Dha\_5mm\_BLACK
- seal, FIX-SEAL/S 3x10mm, blackAFTC double-sided tape, 2,5x5mm / 3x7mm / 3x10mm, colourless

#### CONNECTION WITH PORTA-92A OR ELZONE-92A