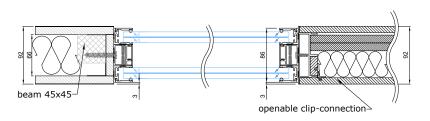

### DOUBLELINE - 32 TECHNICAL DESCRIPTION

DOUBLELINE-32 is a double glazed wall system made with aluminum profiles for glasses between 12 - 17,14mm.

The total width of the perimeter profiles is 86mm and the height is 30mm.

The structures adjacent to the product must be strong enough to allow profiles to be attached to them.

Soundproofing measured in laboratory (Rw):

$$Rw = 49 dB$$

(with 66.2 + 88.2 more soundproof laminated glasses)

Maximum wall height: 4000 mm Suitable glasses for both 12 - 17,14 mm layers with a thickness: