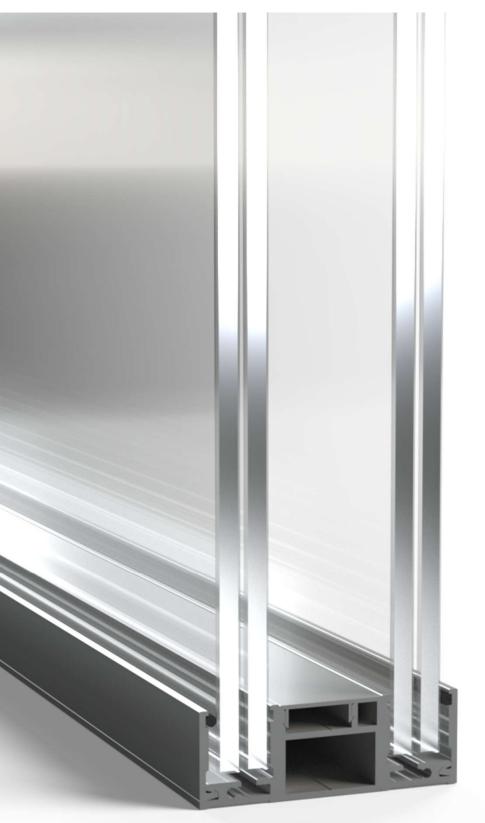

### DOUBLELINE - 32 TECHNICAL DESCRIPTION

DOUBLELINE-32 is a double glazed wall system made with aluminum profiles for glasses between 12 - 17,14mm.

The total width of the perimeter profiles is 86mm and the height is 30mm.

The standard surface finish of aluminum profiles is natural (silver) anodizing but it is also possible to order a painted surface according to the RAL colour catalogue.

Possible types of glass are tempered, laminated or tempered-laminated.

The surface of the glass can be bright, very bright, masstinted, background-painted or matte.

A 5mm black circular cross-section EPDM top seal is used as the glass seal.

Side by side glasses are connected to each other with double sided colourless tape.