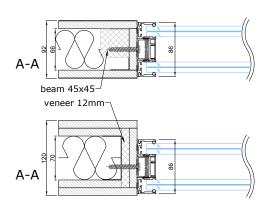

ue.

Possible types of glass are tempered, laminated or tempered-laminated.

The surface of the glass can be bright, very bright, masstinted, background-painted or matte.

A 5mm black circular cross-section EPDM top seal is used as the glass seal.

Side by side glasses are connected to each other with double sided colourless tape.

The structures adjacent to the product must be strong enough to allow profiles to be attached to them.

Soundproofing measured in laboratory (Rw):

$$Rw = 49 dB$$

(with 66.2 + 88.2 more soundproof laminated glasses)



Maximum wall height: 4000 mm Suitable glasses for both 12 - 17,14 mm layers with a thickness:





## DOUBLELINE-32

### STANDARD SOLUTION





### DOUBLELINE-32

### CONNECTION UNITS



#### CONNECTION WITH CEILING



#### CONNECTION WITH WALL



### CONNECTION WITH SIDE GLASS



#### CONNECTION WITH FLOOR



### 90° CONNECTION UNIT WITH PORTAL PORTA-92A OR ELZONE-92A



- seal, EPDM-50Dha\_5mm\_BLACK
- seal, FIX-SEAL/S 3x10mm, blackAFTC double-sided tape, 2,5x5mm / 3x7mm / 3x10mm, colourless

#### CONNECTION WITH PORTA-92A OR ELZONE-92A