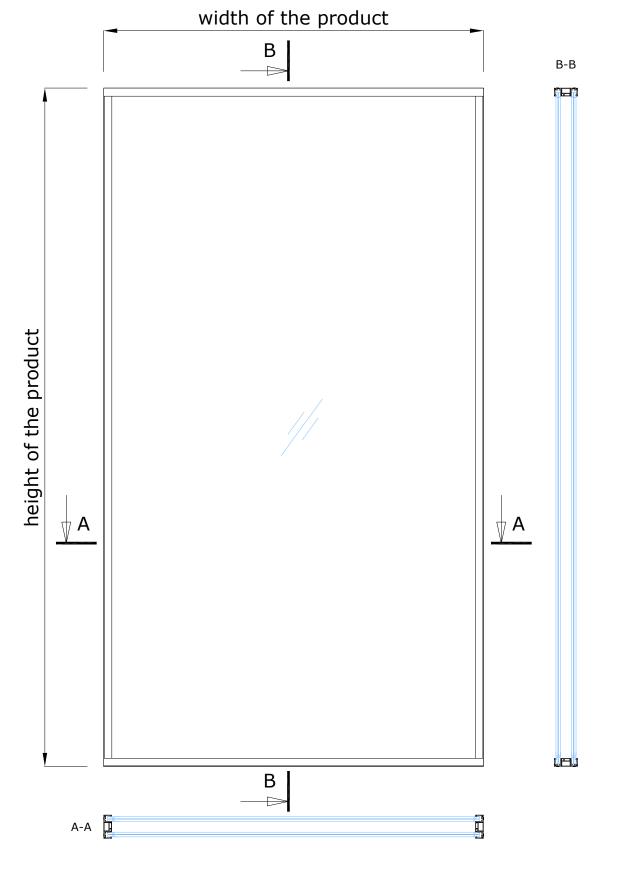

### DOUBLELINE - 32

| Maximum wall height:                                  | 4000 mm       |
|-------------------------------------------------------|---------------|
| Soundproofing:  * with 66.2 + 88.2 more sound glasses | Rw = 49 dB*   |
| Dimensions of the profile system (width x height):    | 86 x 30 mm    |
| Suitable glasses for both layers with a thickness:    | 12 - 17,14 mm |

### DOUBLELINE - 32 TECHNICAL DESCRIPTION

DOUBLELINE-32 is a double glazed wall system made with aluminum profiles for glasses between 12 - 17,14mm.

The total width of the perimeter profiles is 86mm and the height is 30mm.

Maximum wall height: 4000 mm Suitable glasses for both 12 - 17,14 mm layers with a thickness: