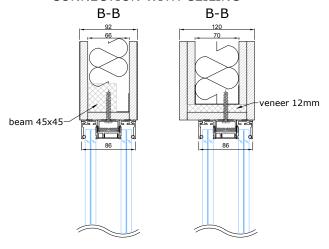

### CONNECTION WITH SIDE GLASS

### 90° CONNECTION UNIT WITH PORTAL PORTA-92A OR ELZONE-92A

- seal, EPDM-50Dha\_5mm\_BLACK
- seal, FIX-SEAL/S 3x10mm, blackAFTC double-sided tape, 2,5x5mm / 3x7mm / 3x10mm, colourless

#### CONNECTION WITH PORTA-92A OR ELZONE-92A