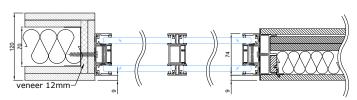

glass.

The structures adjacent to the product must be strong enough to allow profiles to be attached to them.

| Maximum wall height:                               | 3500 mm      |
|----------------------------------------------------|--------------|
| Suitable glasses for both layers with a thickness: | 8 - 11,14 mm |







## DOUBLELINE - A30 | STANDARD SOLUTION





### DOUBLELINE - A30 | CONNECTION UNITS



### CONNECTION WITH CEILING



#### CONNECTION WITH WALL



#### CONNECTION WITH FLOOR



#### HORIZONTAL AND VERTICAL CONNECTION GLASS-GLASS



#### 90° CONNECTION UNIT WITH PORTAL PORTA-92A OR ELZONE-92A



- - seal, EPDM-50Dha\_5mm\_BLACK
- seal, FIX-SEAL/S 3x10mm, black AFTC double-sided tape, 2,5x5mm / 3x7mm / 3x10mm, colourless

### CONNECTION WITH PORTA-92A OR ELZONE-92A