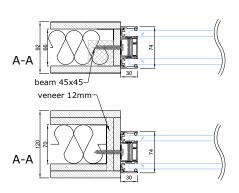

## DOUBLELINE - A30 | TECHNICAL DESCRIPTION

DOUBLELINE-A30 is a double glazed wall system made with aluminum profiles for glasses between 8 - 11,14mm.

The total width of the perimeter profiles is 74mm and the height is 30mm.

The structures adjacent to the product must be strong enough to allow profiles to be attached to them.

| Maximum wall height:                               | 3500 mm      |
|----------------------------------------------------|--------------|
| Suitable glasses for both layers with a thickness: | 8 - 11,14 mm |