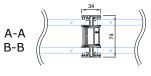

## DOUBLELINE - A30 | TECHNICAL DESCRIPTION

DOUBLELINE-A30 is a double glazed wall system made with aluminum profiles for glasses between 8 - 11,14mm.

The total width of the perimeter profiles is 74mm and the height is 30mm.