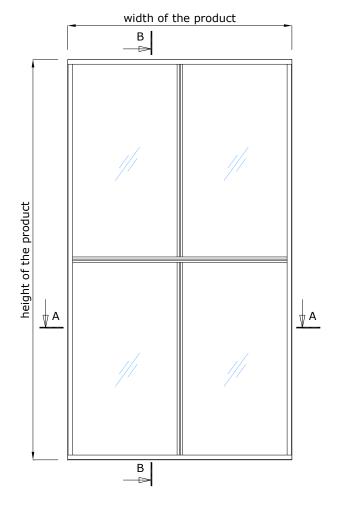

dizing but it is also possible to order a painted surface according to the RAL colour catalogue.

Possible types of glass are tempered, laminated or tempered-laminated.

The surface of the glass can be bright, very bright, masstinted, background-painted or matte.

For better soundproofing is advisable to use different glass types for inner and outer glass layer.

It's possible to use different glass types in different windows e.g. bottom row matte glass and top row bright glass.

The structures adjacent to the product must be strong enough to allow profiles to be attached to them.

| Maximum wall height:                               | 3500 mm      |
|----------------------------------------------------|--------------|
| Suitable glasses for both layers with a thickness: | 8 - 11,14 mm |







## DOUBLELINE - A30 | STANDARD SOLUTION





### DOUBLELINE - A30 | CONNECTION UNITS



### CONNECTION WITH CEILING



#### CONNECTION WITH WALL



#### CONNECTION WITH FLOOR



#### HORIZONTAL AND VERTICAL CONNECTION GLASS-GLASS



#### 90° CONNECTION UNIT WITH PORTAL PORTA-92A OR ELZONE-92A



- - seal, EPDM-50Dha\_5mm\_BLACK
- seal, FIX-SEAL/S 3x10mm, black AFTC double-sided tape, 2,5x5mm / 3x7mm / 3x10mm, colourless

### CONNECTION WITH PORTA-92A OR ELZONE-92A