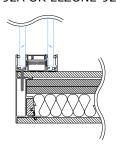

#### 90° CONNECTION UNIT WITH PORTAL PORTA-92A OR ELZONE-92A

- - seal, EPDM-50Dha\_5mm\_BLACK
- seal, FIX-SEAL/S 3x10mm, black AFTC double-sided tape, 2,5x5mm / 3x7mm / 3x10mm, colourless

### CONNECTION WITH PORTA-92A OR ELZONE-92A