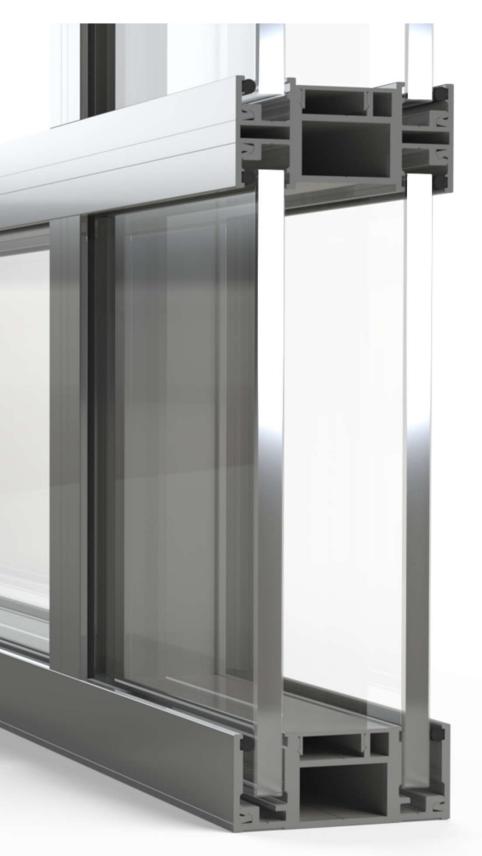

## DOUBLELINE - A30 | TECHNICAL DESCRIPTION

DOUBLELINE-A30 is a double glazed wall system made with aluminum profiles for glasses between 8 - 11,14mm.

The total width of the perimeter profiles is 74mm and the height is 30mm.

The standard surface finish of aluminum profiles is natural (silver) anodizing but it is also possible to order a painted surface according to the RAL colour catalogue.

Possible types of glass are tempered, laminated or tempered-laminated.

The surface of the glass can be bright, very bright, masstinted, background-painted or matte.

For better soundproofing is advisable to use different glass types for inner and outer glass layer.

It's possible to use different glass types in different windows e.g. bottom row matte glass and top row bright glass.