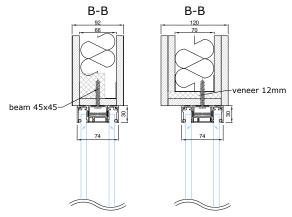

## DOUBLELINE - A30 | TECHNICAL DESCRIPTION

DOUBLELINE-A30 is a double glazed wall system made with aluminum profiles for glasses between 8 - 11,14mm.

The total width of the perimeter profiles is 74mm and the height is 30mm.

#### HORIZONTAL AND VERTICAL CONNECTION GLASS-GLASS