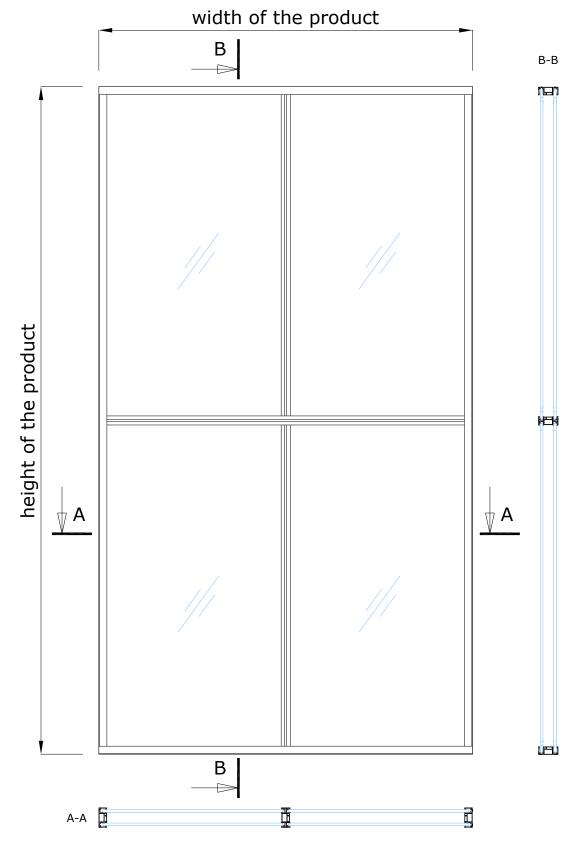

surface according to the RAL colour catalogue.

Possible types of glass are tempered, laminated or tempered-laminated.

The surface of the glass can be bright, very bright, masstinted, background-painted or matte.

For better soundproofing is advisable to use different glass types for inner and outer glass layer.

It's possible to use different glass types in different windows e.g. bottom row matte glass and top row bright glass.

The structures adjacent to the product must be strong enough to allow profiles to be attached to them.

| Maximum wall height:                               | 3500 mm      |
|----------------------------------------------------|--------------|
| Suitable glasses for both layers with a thickness: | 8 - 11,14 mm |







## DOUBLELINE - A30 | STANDARD SOLUTION





### DOUBLELINE - A30 | CONNECTION UNITS



### CONNECTION WITH CEILING



#### CONNECTION WITH WALL



#### CONNECTION WITH FLOOR



#### HORIZONTAL AND VERTICAL CONNECTION GLASS-GLASS



#### 90° CONNECTION UNIT WITH PORTAL PORTA-92A OR ELZONE-92A



- - seal, EPDM-50Dha\_5mm\_BLACK
- seal, FIX-SEAL/S 3x10mm, black AFTC double-sided tape, 2,5x5mm / 3x7mm / 3x10mm, colourless

### CONNECTION WITH PORTA-92A OR ELZONE-92A