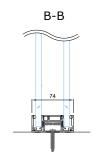

## DOUBLELINE - A30 | TECHNICAL DESCRIPTION

DOUBLELINE-A30 is a double glazed wall system made with aluminum profiles for glasses between 8 - 11,14mm.

The total width of the perimeter profiles is 74mm and the height is 30mm.