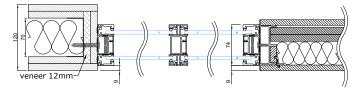

## DOUBLELINE-A6 TECHNICAL DESCRIPTION

DOUBLELINE-A6 is a double glazed wall system made with aluminum profiles for glasses between 6 - 6,76mm.

The total width of the perimeter profiles is 74mm and the height is 30mm.

#### DOUBLELINE-A6 CONNECTION UNITS

CONNECTION WITH FLOOR

90° CONNECTION UNIT WITH PORTAL PORTA-92A OR ELZONE-92A

CONNECTION WITH WALL

- seal, EPDM-50Dha\_5mm\_BLACK

- seal, FIX-SEAL/S 3x10mm, black
- AFTC double-sided tape, 2,5x5mm / 3x7mm / 3x10mm, colourless

#### CONNECTION WITH PORTA-92A OR ELZONE-92A