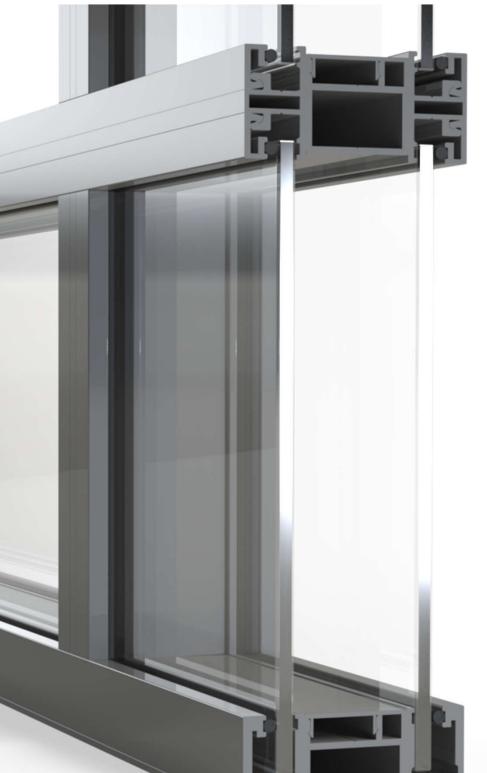

## DOUBLELINE-A6 TECHNICAL DESCRIPTION

DOUBLELINE-A6 is a double glazed wall system made with aluminum profiles for glasses between 6 - 6,76mm.

The total width of the perimeter profiles is 74mm and the height is 30mm.

The standard surface finish of aluminum profiles is natural (silver) anodizing but it is also possible to order a painted surface according to the RAL colour catalogue.

Possible types of glass are tempered, laminated or tempered-laminated.

The surface of the glass can be bright, very bright, mass-tinted, background-painted or matte.

For better soundproofing is advisable to use different glass types for inner and outer glass layer.

It's possible to use different glass types in different windows e.g. bottom row matte glass and top row bright glass.