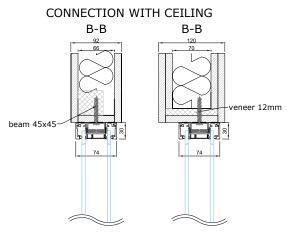

#### DOUBLELINE-A6 CONNECTION UNITS

CONNECTION WITH FLOOR

90° CONNECTION UNIT WITH PORTAL PORTA-92A OR ELZONE-92A

CONNECTION WITH WALL

- seal, EPDM-50Dha\_5mm\_BLACK

- seal, FIX-SEAL/S 3x10mm, black
- AFTC double-sided tape, 2,5x5mm / 3x7mm / 3x10mm, colourless

#### CONNECTION WITH PORTA-92A OR ELZONE-92A