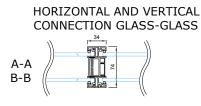

## DOUBLELINE-A6 TECHNICAL DESCRIPTION

DOUBLELINE-A6 is a double glazed wall system made with aluminum profiles for glasses between 6 - 6,76mm.

The total width of the perimeter profiles is 74mm and the height is 30mm.