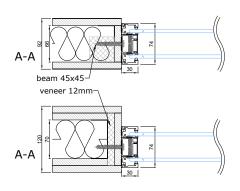

## DOUBLELINE-A6 TECHNICAL DESCRIPTION

DOUBLELINE-A6 is a double glazed wall system made with aluminum profiles for glasses between 6 - 6,76mm.

The total width of the perimeter profiles is 74mm and the height is 30mm.

The standard surface finish of aluminum profiles is natural (silver) anodizing but it is also possible to order a painted surface according to the RAL colour catalogue.

Possible types of glass are tempered, laminated or tempered-laminated.