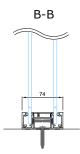

## DOUBLELINE-A6 TECHNICAL DESCRIPTION

DOUBLELINE-A6 is a double glazed wall system made with aluminum profiles for glasses between 6 - 6,76mm.

The total width of the perimeter profiles is 74mm and the height is 30mm.

#### DOUBLELINE-A6 CONNECTION UNITS

CONNECTION WITH FLOOR

90° CONNECTION UNIT WITH PORTAL PORTA-92A OR ELZONE-92A

CONNECTION WITH WALL

- seal, EPDM-50Dha\_5mm\_BLACK

- seal, FIX-SEAL/S 3x10mm, black
- AFTC double-sided tape, 2,5x5mm / 3x7mm / 3x10mm, colourless