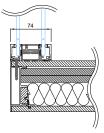

## DOUBLELINE-A6 TECHNICAL DESCRIPTION

DOUBLELINE-A6 is a double glazed wall system made with aluminum profiles for glasses between 6 - 6,76mm.

The total width of the perimeter profiles is 74mm and the height is 30mm.

#### DOUBLELINE-A6 CONNECTION UNITS

CONNECTION WITH FLOOR

90° CONNECTION UNIT WITH PORTAL PORTA-92A OR ELZONE-92A

CONNECTION WITH WALL

- seal, EPDM-50Dha\_5mm\_BLACK

- seal, FIX-SEAL/S 3x10mm, black
- AFTC double-sided tape, 2,5x5mm / 3x7mm / 3x10mm, colourless