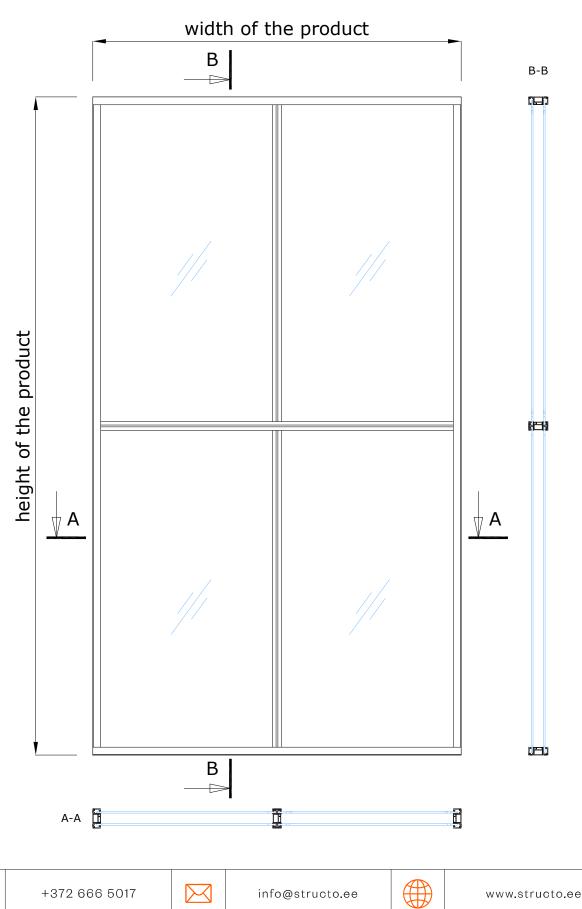

## DOUBLELINE-A6 TECHNICAL DESCRIPTION

DOUBLELINE-A6 is a double glazed wall system made with aluminum profiles for glasses between 6 - 6,76mm.

The total width of the perimeter profiles is 74mm and the height is 30mm.

DOUBLELINE-A6 | STANDARD SOLUTION

R

DOUBLELINE-A6\_v1\_19102020