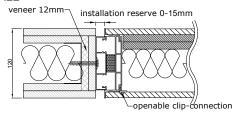

ELZONE-120M is ideal for connectors, switches, cabling, etc.

For painted finish 10mm and for veneered or laminated finishes 8mm MDF panels are used. Inside panels are by default glued to the carcass and outside panels have an openable clip-system.