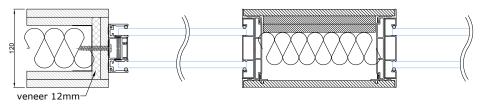

#### MINIMUM PRODUCT WIDTH FOR ELECTRICAL INSTALLATIONS

The minimum wall width when installing electrical accessories is 140 mm when viewed from the outside. In the case of wider walls, the wall consists of modules with a maximum width of 600 mm, which are connected to each other onsite. Overall width of the wall is not limited.