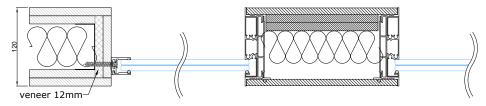

### CONNECTION UNITS WITH COMPATIBLE PRODUCTS

#### CONNECTION WITH GLASSLINE-30 GLASS WALL