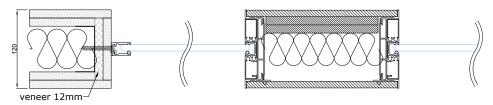

y be stained and varnished, varnished with tinted varnish or painted.
- laminated.

The standard surface finish of aluminum profiles is natural (silver) anodizing but it is also possible to order a painted surface according to the RAL colour catalogue.









### ELZONE-120M | NARROW SOLUTION FOR ELECTRICAL INSTALLATIONS











## WIDER SOLUTION FOR CONTINUOUS WALL









### CONNECTIONS WITH EXISTING STRUCTURES



#### CONNECTION WITH CEILING



self expanding foam tapeseal, FIX-SEAL/S 3x10mm or 1x10mm, black

#### CONNECTION WITH WALL



#### CONNECTION WITH INTERSECTING WALL



#### CONNECTION WITH FLOOR







ELZONE-120M\_v3\_31082022

### CONNECTION UNITS WITH COMPATIBLE PRODUCTS



#### CONNECTION WITH GLASSLINE-30 GLASS WALL



#### CONNECTION WITH GLASSLINE-30 GLASS WALL



#### CONNECTION WITH GLASSLINE-32 GLASS WALL



#### CONNECTION WITH GLASSLINE-32 GLASS WALL



#### CONNECTION WITH ALULINE-30 GLASS WALL







ELZONE-120M\_v3\_31082022

## CONNECTION UNITS WITH COMPATIBLE PRODUCTS



#### CONNECTION WITH ALULINE-30 GLASS WALL



#### CONNECTION WITH DOUBLELINE-30 GLASS WALL



#### CONNECTION WITH DOUBLELINE-32 GLASS WALL



#### CONNECTION WITH DOUBLELINE-A30 GLASS WALL





ELZONE-120M\_v3\_31082022

### CONNECTION UNITS WITH COMPATIBLE PRODUCTS



SOLUTION WITH A GROOVELESS ENDING PROFILE AND CONNECTION

WITH GLASSLINE-30 GLASS WALL



#### MINIMUM PRODUCT WIDTH FOR ELECTRICAL INSTALLATIONS



#### **CONNECTION WITH PORTA-53G**