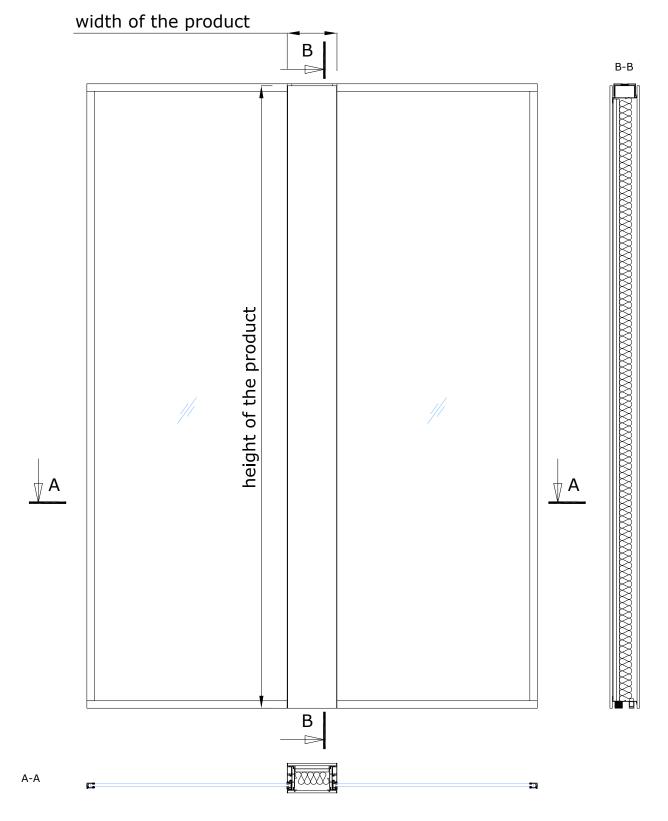

The minimum wall width when installing electrical accessories is 140 mm when viewed from the outside. In the case of wider walls, the wall consists of modules with a maximum width of 600 mm, which are connected to each other onsite. Overall width of the wall is not limited.

#### MINIMUM PRODUCT WIDTH FOR ELECTRICAL INSTALLATIONS