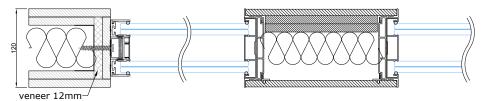

### ELZONE-120M | NARROW SOLUTION FOR ELECTRICAL INSTALLATIONS

ELZONE-120M is ideal for connectors, switches, cabling, etc.

For painted finish 10mm and for veneered or laminated finishes 8mm MDF panels are used. Inside panels are by default glued to the carcass and outside panels have an openable clip-system.

The minimum wall width when installing electrical accessories is 140 mm when viewed from the outside. In the case of wider walls, the wall consists of modules with a maximum width of 600 mm, which are connected to each other onsite. Overall width of the wall is not limited.