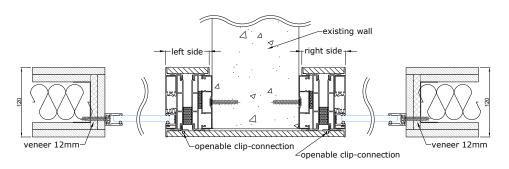

To increase the soundproofing, mineral wool and up to 2 layers of gypsum board are installed between the carcass.

The structures adjacent to the product must be strong enough to allow profiles to be attached to them.

#### CONNECTION WITH WALL