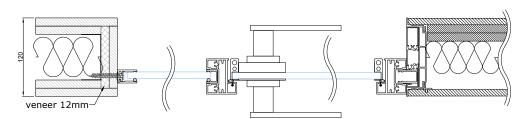

### ELZONE-120M | NARROW SOLUTION FOR ELECTRICAL INSTALLATIONS

The minimum wall width when installing electrical accessories is 140 mm when viewed from the outside. In the case of wider walls, the wall consists of modules with a maximum width of 600 mm, which are connected to each other onsite. Overall width of the wall is not limited.