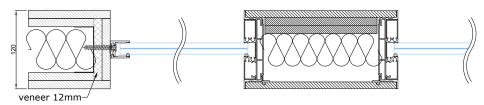

### ELZONE-120M | NARROW SOLUTION FOR ELECTRICAL INSTALLATIONS

The minimum wall width when installing electrical accessories is 140 mm when viewed from the outside. In the case of wider walls, the wall consists of modules with a maximum width of 600 mm, which are connected to each other onsite. Overall width of the wall is not limited.