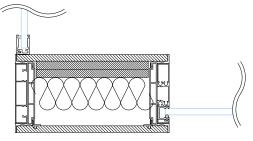

#### **TECHNICAL DESCRIPTION**

ELZONE-120M is a factory assembled wall system with aluminum construction compatible with PORTA-120M system and glass walls, with a thickness of 120mm and covered with MDF panels. The system is designed without moldings. It has an installation reserve of 8-40mm at the top, which is why it is easy to install even if the construction openings are not the same size.

ELZONE-120M is ideal for connectors, switches, cabling, etc.

For painted finish 10mm and for veneered or laminated finishes 8mm MDF panels are used. Inside panels are by default glued to the carcass and outside panels have an openable clip-system.