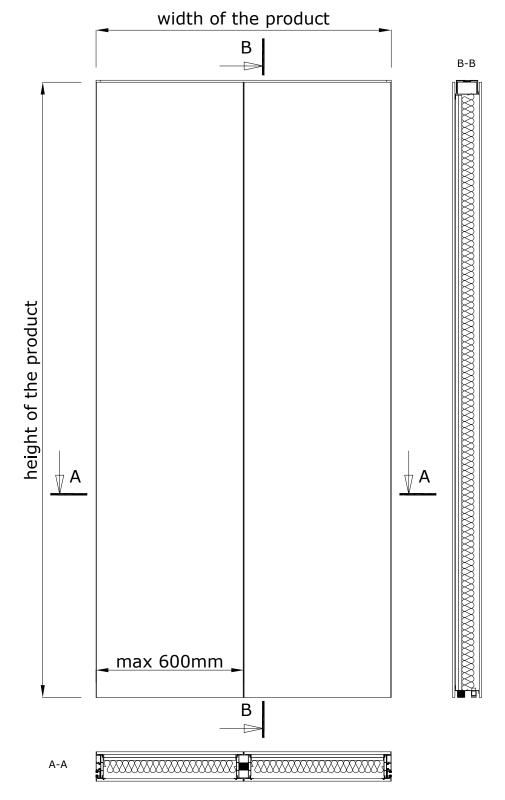

The minimum wall width when installing electrical accessories is 140 mm when viewed from the outside. In the case of wider walls, the wall consists of modules with a maximum width of 600 mm, which are connected to each other onsite. Overall width of the wall is not limited.

### ELZONE-120M

| Maximum wall height if panels are in the height direction in one piece:  * coloured | 2790 mm* |
|-------------------------------------------------------------------------------------|----------|
| Maximum wall height if panels are in the height direction in two pieces:            | 4000 mm  |
| Standard wall thicknesses:                                                          | 120 mm   |

#### **TECHNICAL DESCRIPTION**

ELZONE-120M is a factory assembled wall system with aluminum construction compatible with PORTA-120M system and glass walls, with a thickness of 120mm and covered with MDF panels. The system is designed without moldings. It has an installation reserve of 8-40mm at the top, which is why it is easy to install even if the construction openings are not the same size.