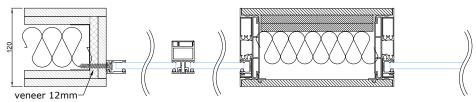

## WIDER SOLUTION FOR CONTINUOUS WALL

The minimum wall width when installing electrical accessories is 140 mm when viewed from the outside. In the case of wider walls, the wall consists of modules with a maximum width of 600 mm, which are connected to each other onsite. Overall width of the wall is not limited.