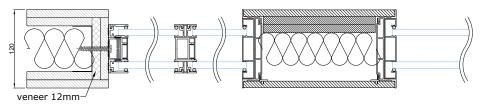

## WIDER SOLUTION FOR CONTINUOUS WALL

The minimum wall width when installing electrical accessories is 140 mm when viewed from the outside. In the case of wider walls, the wall consists of modules with a maximum width of 600 mm, which are connected to each other onsite. Overall width of the wall is not limited.