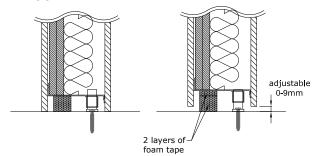

#### CONNECTION WITH FLOOR

ELZONE-120M\_v3\_31082022

#### CONNECTION WITH CEILING

self expanding foam tapeseal, FIX-SEAL/S 3x10mm or 1x10mm, black