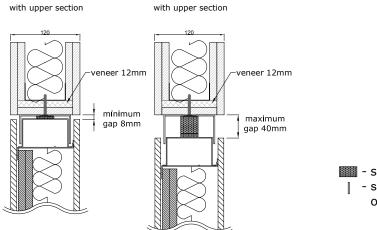

#### **TECHNICAL DESCRIPTION**

ELZONE-120M is a factory assembled wall system with aluminum construction compatible with PORTA-120M system and glass walls, with a thickness of 120mm and covered with MDF panels. The system is designed without moldings. It has an installation reserve of 8-40mm at the top, which is why it is easy to install even if the construction openings are not the same size.

ELZONE-120M is ideal for connectors, switches, cabling, etc.

For painted finish 10mm and for veneered or laminated finishes 8mm MDF panels are used. Inside panels are by default glued to the carcass and outside panels have an openable clip-system.