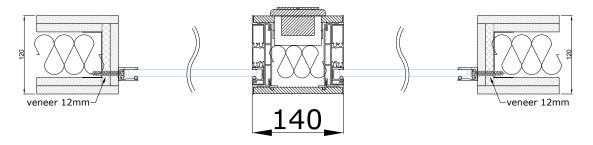

#### MINIMUM PRODUCT WIDTH FOR ELECTRICAL INSTALLATIONS

The minimum wall width when installing electrical accessories is 140 mm when viewed from the outside. In the case of wider walls, the wall consists of modules with a maximum width of 600 mm, which are connected to each other onsite. Overall width of the wall is not limited.