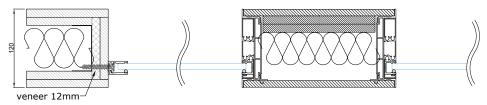

### ELZONE-120M | NARROW SOLUTION FOR ELECTRICAL INSTALLATIONS

#### MINIMUM PRODUCT WIDTH FOR ELECTRICAL INSTALLATIONS

The minimum wall width when installing electrical accessories is 140 mm when viewed from the outside. In the case of wider walls, the wall consists of modules with a maximum width of 600 mm, which are connected to each other onsite. Overall width of the wall is not limited.