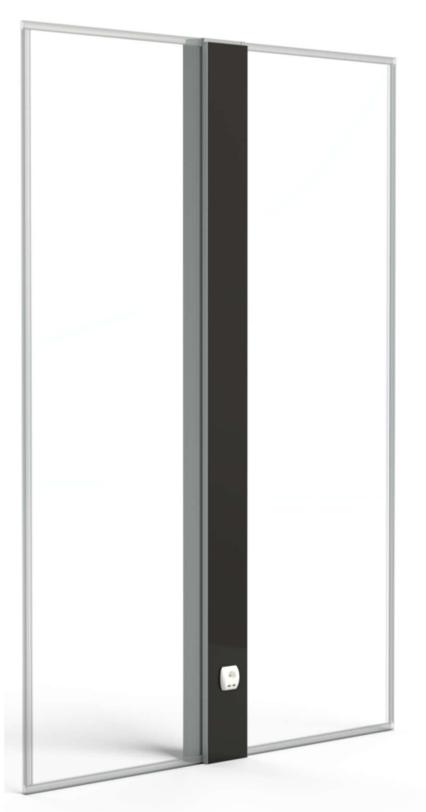

# Structo WALL SYSTEMS

A STYLISH SOLUTION FOR A MODERN OFFICE

FITS PERFECTLY WITH SINGLE AND DOUBLE GLAZED GLASS WALLS

FACTORY ASSEMBLED

EASY TO INSTALL

THE EDGES OF THE SIDE PANELS ARE PROTECTED BY ALUMINUM PROFILES

POSSIBLE TO CHOOSE DIFFERENT
COLOR FOR MDF PANELS AND
ALUMINUM PROFILES

PRACTICAL AND ENABLES EXCITING SOLUTIONS

ELZONE-120M is ideal for connectors, switches, cabling, etc.

For painted finish 10mm and for veneered or laminated finishes 8mm MDF panels are used. Inside panels are by default glued to the carcass and outside panels have an openable clip-system.