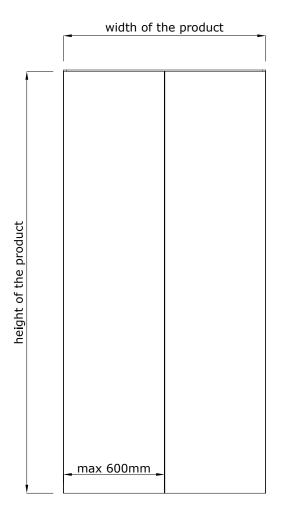

The minimum wall width when installing electrical accessories is 140 mm when viewed from the outside. In the case of wider walls, the wall consists of modules with a maximum width of 600 mm, which are connected to each other onsite. Overall width of the wall is not limited.

#### MINIMUM PRODUCT WIDTH FOR ELECTRICAL INSTALLATIONS