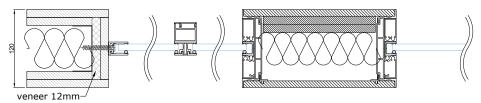

#### MINIMUM PRODUCT WIDTH FOR ELECTRICAL INSTALLATIONS

The minimum wall width when installing electrical accessories is 140 mm when viewed from the outside. In the case of wider walls, the wall consists of modules with a maximum width of 600 mm, which are connected to each other onsite. Overall width of the wall is not limited.