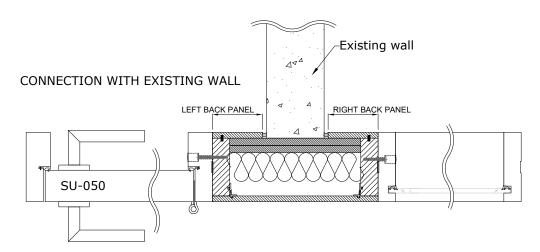

technical veneer, which may be stained and varnished, varnished with tinted varnish or painted.
- laminated.

The structures adjacent to the product must be strong enough to allow profiles to be attached to them.











# ELZONE | STANDARD SOLUTION





# ELZONE WOODFRAME-R





# ELZONE | STANDARD CONNECTION UNITS



# CONNECTION WITH CEILING

# B-B B-B beam 45x45-92 reneer 12mm 120 70 molding 12x42

### CONNECTION WITH WALL



### CONNECTION WITH FLOOR



connection with spline and glue







# ELZONE WOODFRAME-R CONNECTION UNITS



# CONNECTION WITH CEILING

# B-B B-B beam 45x45 92 weneer 12mm 120 70 molding 12x42

# CONNECTION WITH WALL



# CONNECTION WITH FLOOR



connection with spline and glue





ELZONE\_v2\_02112020

# ELZONE | CONNECTION UNITS WITH COMPATIBLE PRODUCTS





### CONNECTION WITH DOOR-S AND MODULE-30 GLASS WALL



### CONNECTION WITH DOOR-M AND MODULE-42 GLASS WALL



# CONNECTION WITH ALUSLIM-12W AND MODULE-30 GLASS WALL



# CONNECTION WITH GD-12W AND MODULE-30 GLASS WALL