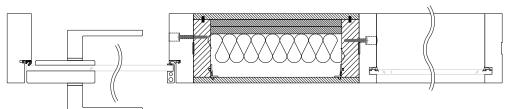

# CONNECTION WITH ALUSLIM-12W AND MODULE-30 GLASS WALL

# CONNECTION WITH GD-12W AND MODULE-30 GLASS WALL