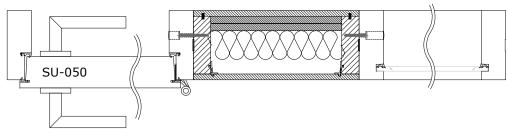

The structures adjacent to the product must be strong enough to allow profiles to be attached to them.











# ELZONE | STANDARD SOLUTION





# ELZONE WOODFRAME-R





# ELZONE | STANDARD CONNECTION UNITS



# CONNECTION WITH CEILING

# B-B B-B beam 45x45-92 reneer 12mm 120 70 molding 12x42

### CONNECTION WITH WALL



### CONNECTION WITH FLOOR



connection with spline and glue







# ELZONE WOODFRAME-R CONNECTION UNITS



# CONNECTION WITH CEILING

# B-B B-B beam 45x45 92 weneer 12mm 120 70 molding 12x42

# CONNECTION WITH WALL



# CONNECTION WITH FLOOR



connection with spline and glue





ELZONE\_v2\_02112020

# ELZONE | CONNECTION UNITS WITH COMPATIBLE PRODUCTS





### CONNECTION WITH DOOR-S AND MODULE-30 GLASS WALL



### CONNECTION WITH DOOR-M AND MODULE-42 GLASS WALL



# CONNECTION WITH ALUSLIM-12W AND MODULE-30 GLASS WALL



# CONNECTION WITH GD-12W AND MODULE-30 GLASS WALL