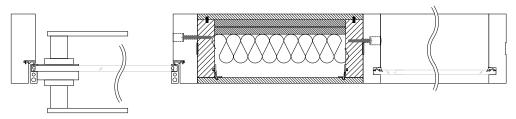

### CONNECTION WITH DOOR-S AND MODULE-30 GLASS WALL

### CONNECTION WITH DOOR-M AND MODULE-42 GLASS WALL