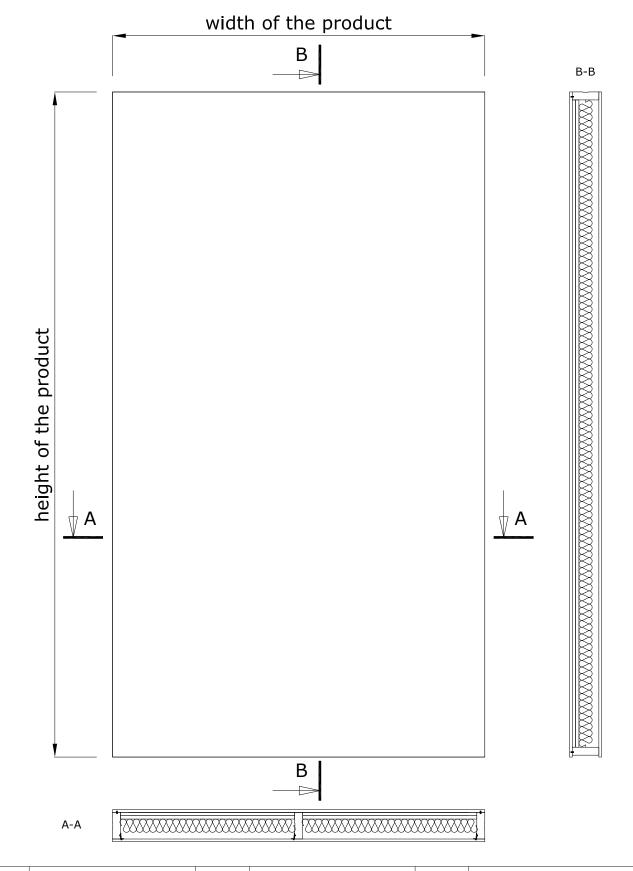

# ELZONE | TECHNICAL DESCRIPTION

ELZONE is a wall with MDF carcass covered with MDF panels.

Standard wall thicknesses are 92mm and 120mm.

MDF 10mm panels of one side are glued to the carcass with splines. For attaching the other side (usually, the outer side) both splines or openable clip-system can be chosen.

Moldings are required to cover up installation grooves.

The minimum width of the wall when installing electrical accessories is 135 mm.

To increase the soundproofing, mineral wool and up to 2 layers of plasterboard are installed between the carcass.