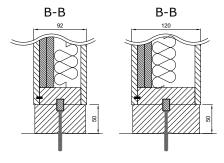

# B-B B-B beam 45x45-92 reneer 12mm 120 70 molding 12x42

# B-B B-B beam 45x45 92 weneer 12mm 120 70 molding 12x42