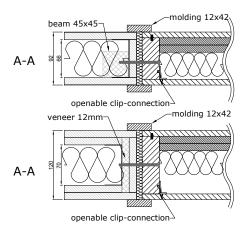

### CONNECTION WITH FLOOR

connection with spline and glue

# CONNECTION WITH FLOOR

connection with spline and glue

ELZONE\_v2\_02112020