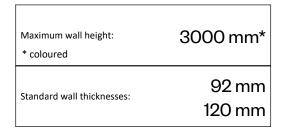

# **ELZONE**

Maximum wall height: 3000 mm\* \* coloured 92 mm Standard wall thicknesses: 120 mm