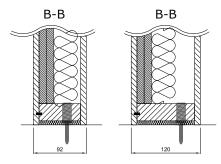

nimum width of the wall when installing electrical accessories is 135 mm.

To increase the soundproofing, mineral wool and up to 2 layers of plasterboard are installed between the carcass.

Possible coatings for panels and visible profiles are:

- painted according to RAL, NCS or Tikkurila colour catalogues.
- covered with natural or technical veneer, which may be stained and varnished, varnished with tinted varnish or painted.
- laminated.

The structures adjacent to the product must be strong enough to allow profiles to be attached to them.











# ELZONE | STANDARD SOLUTION





# ELZONE WOODFRAME-R





# ELZONE | STANDARD CONNECTION UNITS



# CONNECTION WITH CEILING

# B-B B-B beam 45x45-92 reneer 12mm 120 70 molding 12x42

### CONNECTION WITH WALL



### CONNECTION WITH FLOOR



connection with spline and glue







# ELZONE WOODFRAME-R CONNECTION UNITS



# CONNECTION WITH CEILING

# B-B B-B beam 45x45 92 weneer 12mm 120 70 molding 12x42

# CONNECTION WITH WALL



# CONNECTION WITH FLOOR



connection with spline and glue





ELZONE\_v2\_02112020

# ELZONE | CONNECTION UNITS WITH COMPATIBLE PRODUCTS





### CONNECTION WITH DOOR-S AND MODULE-30 GLASS WALL



### CONNECTION WITH DOOR-M AND MODULE-42 GLASS WALL



# CONNECTION WITH ALUSLIM-12W AND MODULE-30 GLASS WALL



# CONNECTION WITH GD-12W AND MODULE-30 GLASS WALL