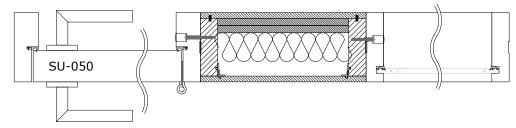

varnished with tinted varnish or painted.
- laminated.

The structures adjacent to the product must be strong enough to allow profiles to be attached to them.











# ELZONE | STANDARD SOLUTION





# ELZONE WOODFRAME-R





# ELZONE | STANDARD CONNECTION UNITS



# CONNECTION WITH CEILING

# B-B B-B beam 45x45-92 reneer 12mm 120 70 molding 12x42

### CONNECTION WITH WALL



### CONNECTION WITH FLOOR



connection with spline and glue







# ELZONE WOODFRAME-R CONNECTION UNITS



# CONNECTION WITH CEILING

# B-B B-B beam 45x45 92 weneer 12mm 120 70 molding 12x42

# CONNECTION WITH WALL



# CONNECTION WITH FLOOR



connection with spline and glue





ELZONE\_v2\_02112020

# ELZONE | CONNECTION UNITS WITH COMPATIBLE PRODUCTS





### CONNECTION WITH DOOR-S AND MODULE-30 GLASS WALL



### CONNECTION WITH DOOR-M AND MODULE-42 GLASS WALL



# CONNECTION WITH ALUSLIM-12W AND MODULE-30 GLASS WALL



# CONNECTION WITH GD-12W AND MODULE-30 GLASS WALL