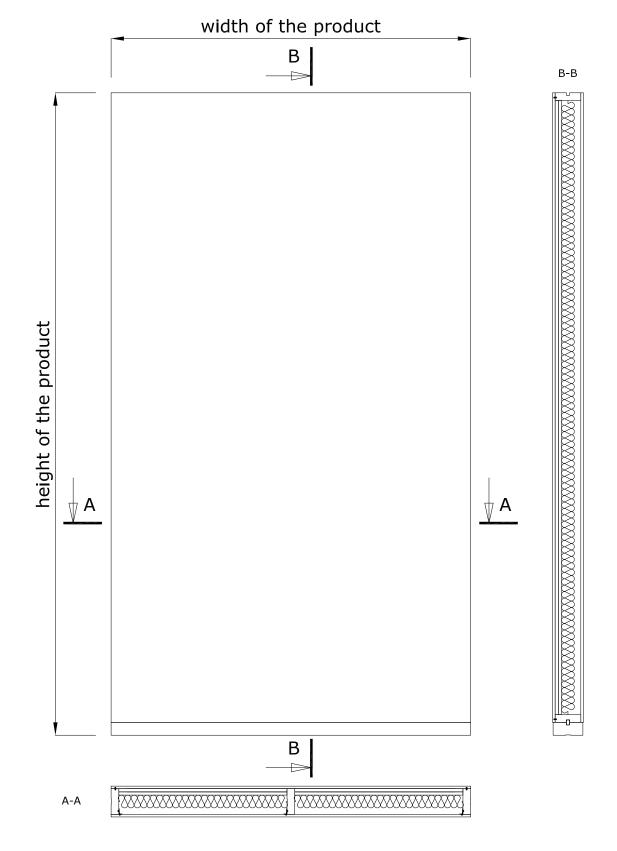

# ELZONE | TECHNICAL DESCRIPTION

ELZONE is a wall with MDF carcass covered with MDF panels.

Standard wall thicknesses are 92mm and 120mm.

MDF 10mm panels of one side are glued to the carcass with splines. For attaching the other side (usually, the outer side) both splines or openable clip-system can be chosen.

Moldings are required to cover up installation grooves.

The minimum width of the wall when installing electrical accessories is 135 mm.

To increase the soundproofing, mineral wool and up to 2 layers of plasterboard are installed between the carcass.

The structures adjacent to the product must be strong enough to allow profiles to be attached to them.