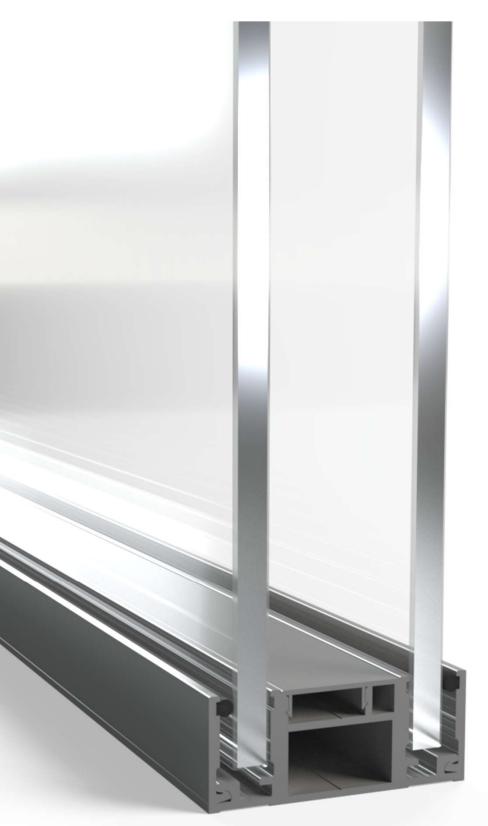

## DOUBLELINE-30 TECHNICAL DESCRIPTION

DOUBLELINE-30 is a double glazed wall system made with aluminum profiles for glasses between 8-11,14mm.

The total width of the perimeter profiles is 74mm and the height is 30mm.

The surface of the glass can be bright, very bright, mass-tinted, background-painted or matte.

For better soundproofing is advisable to use different glass types for inner and outer glass layer.

A 5mm black circular cross-section EPDM top seal is used as the glass seal.