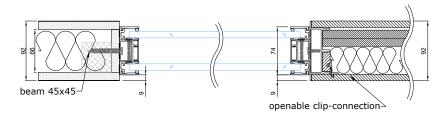

## DOUBLELINE-30 TECHNICAL DESCRIPTION

DOUBLELINE-30 is a double glazed wall system made with aluminum profiles for glasses between 8-11,14mm.

The total width of the perimeter profiles is 74mm and the height is 30mm.

Side by side glasses are connected to each other with double sided colourless tape.

The structures adjacent to the product must be strong enough to allow profiles to be attached to them.

| Maximum wall height:                               | 3500 mm      |
|----------------------------------------------------|--------------|
| Suitable glasses for both layers with a thickness: | 8 - 11,14 mm |