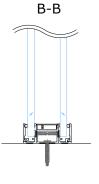

#### CONNECTION WITH FLOOR

o - seal, EPDM-50Dha\_5mm\_BLACK

- seal, FIX-SEAL/S 3x10mm, black
- AFTC double-sided tape, 2,5x5mm / 3x7mm / 3x10mm, colourless