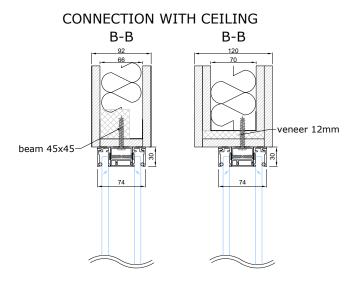

## DOUBLELINE-30 TECHNICAL DESCRIPTION

DOUBLELINE-30 is a double glazed wall system made with aluminum profiles for glasses between 8-11,14mm.

The total width of the perimeter profiles is 74mm and the height is 30mm.

#### CONNECTION WITH FLOOR

o - seal, EPDM-50Dha\_5mm\_BLACK

- seal, FIX-SEAL/S 3x10mm, black
- AFTC double-sided tape, 2,5x5mm / 3x7mm / 3x10mm, colourless