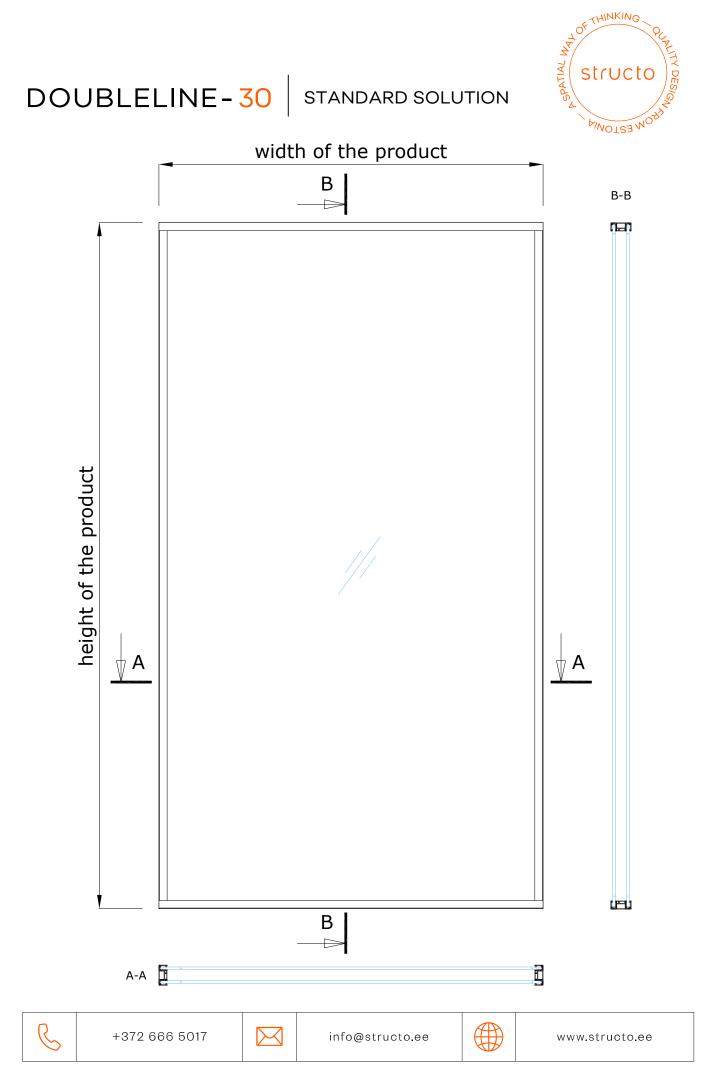

# DOUBLELINE- 30

| Maximum wall height:                                  | 3500 mm      |
|-------------------------------------------------------|--------------|
| Suitable glasses for both<br>layers with a thickness: | 8 - 11,14 mm |

## DOUBLELINE-30 TECHNICAL DESCRIPTION

DOUBLELINE-30 is a double glazed wall system made with aluminum profiles for glasses between 8-11,14mm.

The total width of the perimeter profiles is 74mm and the height is 30mm.

Side by side glasses are connected to each other with double sided colourless tape.

The structures adjacent to the product must be strong enough to allow profiles to be attached to them.

| Maximum wall height:                               | 3500 mm      |
|----------------------------------------------------|--------------|
| Suitable glasses for both layers with a thickness: | 8 - 11,14 mm |