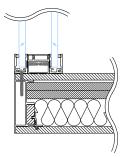

#### CONNECTION UNITS

CONNECTION WITH SIDE GLASS

90° CONNECTION UNIT WITH PORTAL PORTA-92A OR ELZONE-92A

#### CONNECTION WITH PORTA-92A OR ELZONE-92A

DOUBLELINE-30\_v1\_19102020