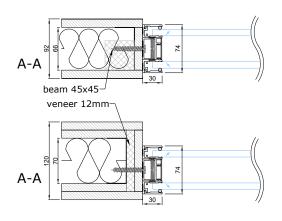

## DOUBLELINE-30 TECHNICAL DESCRIPTION

DOUBLELINE-30 is a double glazed wall system made with aluminum profiles for glasses between 8-11,14mm.

The total width of the perimeter profiles is 74mm and the height is 30mm.

The standard surface finish of aluminum profiles is natural (silver) anodizing but it is also possible to order a painted surface according to the RAL colour catalogue.

Possible types of glass are tempered, laminated or tempered-laminated.

The surface of the glass can be bright, very bright, mass-tinted, background-painted or matte.

For better soundproofing is advisable to use different glass types for inner and outer glass layer.

A 5mm black circular cross-section EPDM top seal is used as the glass seal.