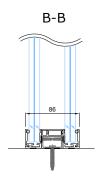

ing is advisable to use different glass types for inner and outer glass layer.

A 5mm black circular cross-section EPDM top seal is used as the glass seal.

Side by side glasses are connected to each other with double sided colourless tape.

The structures adjacent to the product must be strong enough to allow profiles to be attached to them.

| Maximum wall height:                               | 4000 mm       |
|----------------------------------------------------|---------------|
| Suitable glasses for both layers with a thickness: | 12 – 17,14 mm |







DOUBLELINE-32\_v1\_19102020

# DOUBLELINE-32

### STANDARD SOLUTION





## DOUBLELINE-32

### CONNECTION UNITS



#### CONNECTION WITH CEILING



#### CONNECTION WITH WALL



#### CONNECTION WITH SIDE GLASS



CONNECTION WITH FLOOR



#### 90° CONNECTION UNIT WITH PORTAL PORTA-92A OR ELZONE-92A



- seal, EPDM-50Dha\_5mm\_BLACK
- seal, FIX-SEAL/S 3x10mm, blackAFTC double-sided tape, 2,5x5mm / 3x7mm / 3x10mm, colourless

#### CONNECTION WITH PORTA-92A OR ELZONE-92A