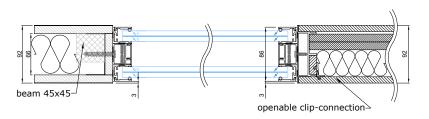

#### CONNECTION WITH WALL

#### CONNECTION WITH SIDE GLASS

CONNECTION WITH FLOOR