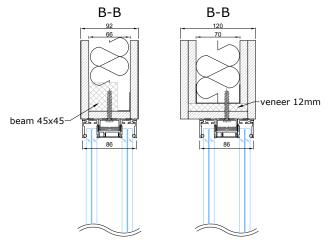

### TECHNICAL DESCRIPTION

DOUBLELINE-32 is a double glazed wall system made with aluminum profiles for glasses between 12 - 17,14mm.

The total width of the perimeter profiles is 86mm and the height is 30mm.

The standard surface finish of aluminum profiles is natural (silver) anodizing but it is also possible to order a painted surface according to the RAL colour catalogue.

Possible types of glass are tempered, laminated or tempered-laminated.

The surface of the glass can be bright, very bright, masstinted, background-painted or matte.

For better soundproofing is advisable to use different glass types for inner and outer glass layer.

A 5mm black circular cross-section EPDM top seal is used as the glass seal.

Side by side glasses are connected to each other with double sided colourless tape.

The structures adjacent to the product must be strong enough to allow profiles to be attached to them.

| Maximum wall height:                               | 4000 mm       |
|----------------------------------------------------|---------------|
| Suitable glasses for both layers with a thickness: | 12 – 17,14 mm |