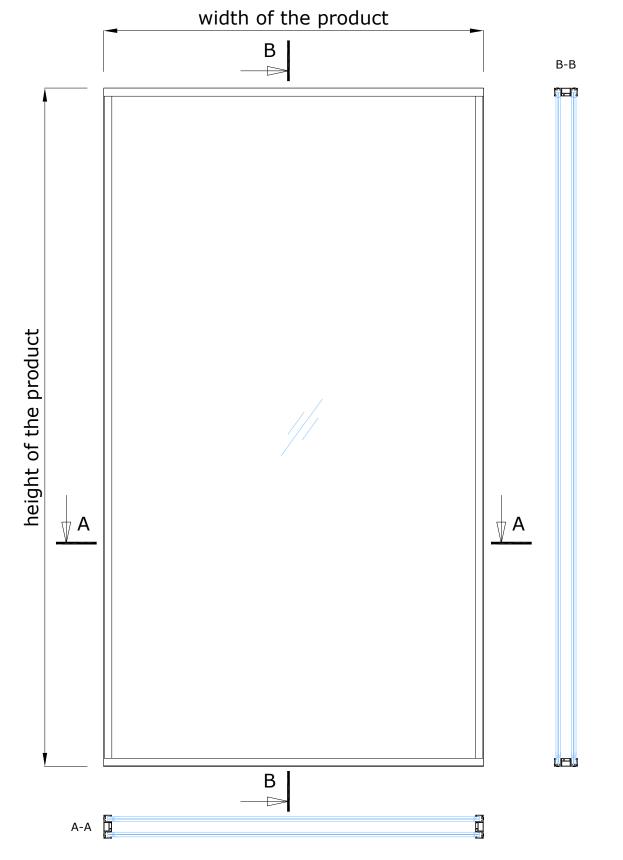

### TECHNICAL DESCRIPTION

DOUBLELINE-32 is a double glazed wall system made with aluminum profiles for glasses between 12 - 17,14mm.

The total width of the perimeter profiles is 86mm and the height is 30mm.