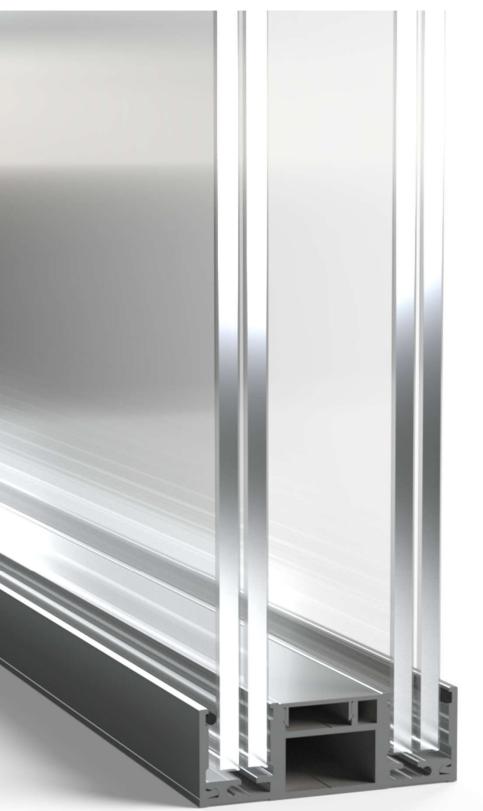

### TECHNICAL DESCRIPTION

DOUBLELINE-32 is a double glazed wall system made with aluminum profiles for glasses between 12 - 17,14mm.

The total width of the perimeter profiles is 86mm and the height is 30mm.

The standard surface finish of aluminum profiles is natural (silver) anodizing but it is also possible to order a painted surface according to the RAL colour catalogue.

Possible types of glass are tempered, laminated or tempered-laminated.

The surface of the glass can be bright, very bright, masstinted, background-painted or matte.

For better soundproofing is advisable to use different glass types for inner and outer glass layer.

A 5mm black circular cross-section EPDM top seal is used as the glass seal.

Side by side glasses are connected to each other with double sided colourless tape.

The structures adjacent to the product must be strong enough to allow profiles to be attached to them.

| Maximum wall height:                               | 4000 mm       |
|----------------------------------------------------|---------------|
| Suitable glasses for both layers with a thickness: | 12 – 17,14 mm |