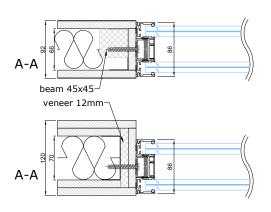

stinted, background-painted or matte.

For better soundproofing is advisable to use different glass types for inner and outer glass layer.

A 5mm black circular cross-section EPDM top seal is used as the glass seal.

Side by side glasses are connected to each other with double sided colourless tape.

The structures adjacent to the product must be strong enough to allow profiles to be attached to them.

| Maximum wall height:                               | 4000 mm       |
|----------------------------------------------------|---------------|
| Suitable glasses for both layers with a thickness: | 12 – 17,14 mm |







DOUBLELINE-32\_v1\_19102020

# DOUBLELINE-32

### STANDARD SOLUTION





## DOUBLELINE-32

### CONNECTION UNITS



#### CONNECTION WITH CEILING



#### CONNECTION WITH WALL



#### CONNECTION WITH SIDE GLASS



CONNECTION WITH FLOOR



#### 90° CONNECTION UNIT WITH PORTAL PORTA-92A OR ELZONE-92A



- seal, EPDM-50Dha\_5mm\_BLACK
- seal, FIX-SEAL/S 3x10mm, blackAFTC double-sided tape, 2,5x5mm / 3x7mm / 3x10mm, colourless

#### CONNECTION WITH PORTA-92A OR ELZONE-92A