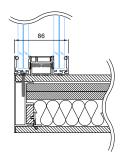

r glass layer.

A 5mm black circular cross-section EPDM top seal is used as the glass seal.

Side by side glasses are connected to each other with double sided colourless tape.

The structures adjacent to the product must be strong enough to allow profiles to be attached to them.

| Maximum wall height:                               | 4000 mm       |
|----------------------------------------------------|---------------|
| Suitable glasses for both layers with a thickness: | 12 – 17,14 mm |







DOUBLELINE-32\_v1\_19102020

# DOUBLELINE-32

### STANDARD SOLUTION





## DOUBLELINE-32

### CONNECTION UNITS



#### CONNECTION WITH CEILING



#### CONNECTION WITH WALL



#### CONNECTION WITH SIDE GLASS



CONNECTION WITH FLOOR



#### 90° CONNECTION UNIT WITH PORTAL PORTA-92A OR ELZONE-92A



- seal, EPDM-50Dha\_5mm\_BLACK
- seal, FIX-SEAL/S 3x10mm, blackAFTC double-sided tape, 2,5x5mm / 3x7mm / 3x10mm, colourless

#### CONNECTION WITH PORTA-92A OR ELZONE-92A