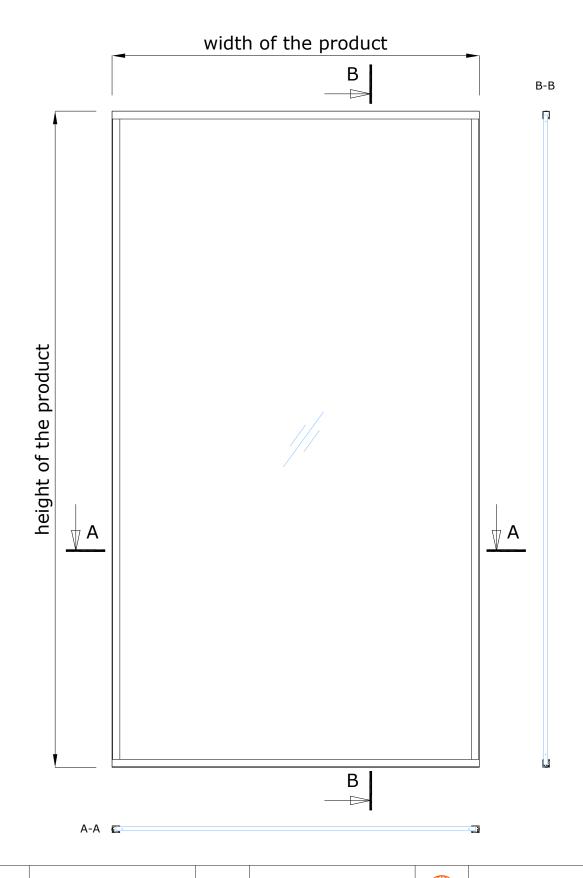

cent glass panes are joined together with silicone tape. If desired, the joint can be covered with a 30mmx2mm aluminum Decor profile.

Decor profile can be glued anywhere on the glass surface to create exiting looks.

The standard floor profile height is 30mm, but it is also possible to choose a 45mm profile with the same width.

A 5mm black circular cross-section EPDM top seal is used as the glass seal.

The structures adjacent to the product must be strong enough to allow profiles to be attached to them.

| Maximum wall height:                        | 4000 mm       |
|---------------------------------------------|---------------|
| Dimensions of the profile (width x height): | 26 x 30 mm    |
| Suitable glasses with a thickness:          | 12 – 17,14 mm |







## STANDARD SOLUTION





### SOLUTION WITH HIGH FLOOR PROFILE





# EXAMPLE SOLUTION WITH DECOR PROFILE





## CONNECTION UNITS



#### CONNECTION WITH CEILING



#### CONNECTION WITH WALL





#### CONNECTION WITH SIDE GLASS



#### **CONNECTION WITH DECOR PROFILES**

#### CONNECTION WITH FLOOR



- seal, EPDM-50Dha\_5mm\_BLACK
- g glued connection

info@structo.ee

- seal, FIX-SEAL/S 3x10mm, black
- AFTC double-sided tape, 2,5x5mm / 3x7mm / 3x10mm, colourless

GLASSLINE-32\_v1\_19102020

# CONNECTION UNITS WITH COMPATIBLE PRODUCTS



# 90° CONNECTION UNIT WITH PORTAL PORTA-92A OR ELZONE-92A



#### CONNECTION WITH PORTAL PORTA-92A



#### **CONNECTION WITH PORTAL PORTA-53**



#### CONNECTION WITH WALL ELZONE-92A



GLASSLINE-32\_v1\_19102020