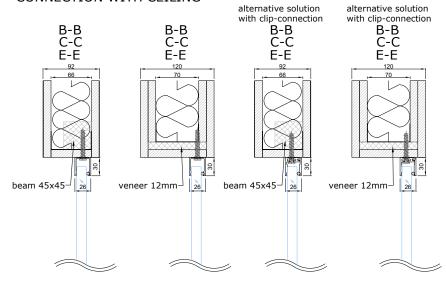

profile can be glued anywhere on the glass surface to create exiting looks.

The standard floor profile height is 30mm, but it is also possible to choose a 45mm profile with the same width.

A 5mm black circular cross-section EPDM top seal is used as the glass seal.

The structures adjacent to the product must be strong enough to allow profiles to be attached to them.

| Maximum wall height:                        | 4000 mm       |
|---------------------------------------------|---------------|
| Dimensions of the profile (width x height): | 26 x 30 mm    |
| Suitable glasses with a thickness:          | 12 – 17,14 mm |







## STANDARD SOLUTION





### SOLUTION WITH HIGH FLOOR PROFILE





# EXAMPLE SOLUTION WITH DECOR PROFILE





## CONNECTION UNITS



#### CONNECTION WITH CEILING



#### CONNECTION WITH WALL





#### CONNECTION WITH SIDE GLASS



#### **CONNECTION WITH DECOR PROFILES**

#### CONNECTION WITH FLOOR



- seal, EPDM-50Dha\_5mm\_BLACK
- g glued connection

info@structo.ee

- seal, FIX-SEAL/S 3x10mm, black
- AFTC double-sided tape, 2,5x5mm / 3x7mm / 3x10mm, colourless

GLASSLINE-32\_v1\_19102020

# CONNECTION UNITS WITH COMPATIBLE PRODUCTS



# 90° CONNECTION UNIT WITH PORTAL PORTA-92A OR ELZONE-92A



#### CONNECTION WITH PORTAL PORTA-92A



#### **CONNECTION WITH PORTAL PORTA-53**



#### CONNECTION WITH WALL ELZONE-92A



GLASSLINE-32\_v1\_19102020