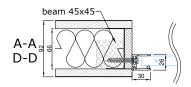

on the glass surface to create exiting looks.

The standard floor profile height is 30mm, but it is also possible to choose a 45mm profile with the same width.

A 5mm black circular cross-section EPDM top seal is used as the glass seal.

The structures adjacent to the product must be strong enough to allow profiles to be attached to them.

| Maximum wall height:                        | 4000 mm       |
|---------------------------------------------|---------------|
| Dimensions of the profile (width x height): | 26 x 30 mm    |
| Suitable glasses with a thickness:          | 12 – 17,14 mm |







## STANDARD SOLUTION





### SOLUTION WITH HIGH FLOOR PROFILE





# EXAMPLE SOLUTION WITH DECOR PROFILE





## CONNECTION UNITS



#### CONNECTION WITH CEILING



#### CONNECTION WITH WALL





#### CONNECTION WITH SIDE GLASS



#### **CONNECTION WITH DECOR PROFILES**

#### CONNECTION WITH FLOOR



- seal, EPDM-50Dha\_5mm\_BLACK
- g glued connection

info@structo.ee

- seal, FIX-SEAL/S 3x10mm, black
- AFTC double-sided tape, 2,5x5mm / 3x7mm / 3x10mm, colourless

GLASSLINE-32\_v1\_19102020

# CONNECTION UNITS WITH COMPATIBLE PRODUCTS



# 90° CONNECTION UNIT WITH PORTAL PORTA-92A OR ELZONE-92A



#### CONNECTION WITH PORTAL PORTA-92A



#### **CONNECTION WITH PORTAL PORTA-53**



#### CONNECTION WITH WALL ELZONE-92A



GLASSLINE-32\_v1\_19102020