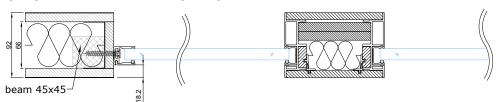

| Suitable glasses with a thickness:          | 12 – 17,14 mm |







## STANDARD SOLUTION





### SOLUTION WITH HIGH FLOOR PROFILE





# EXAMPLE SOLUTION WITH DECOR PROFILE





## CONNECTION UNITS



#### CONNECTION WITH CEILING



#### CONNECTION WITH WALL





#### CONNECTION WITH SIDE GLASS



#### **CONNECTION WITH DECOR PROFILES**

#### CONNECTION WITH FLOOR



- seal, EPDM-50Dha\_5mm\_BLACK
- g glued connection

info@structo.ee

- seal, FIX-SEAL/S 3x10mm, black
- AFTC double-sided tape, 2,5x5mm / 3x7mm / 3x10mm, colourless

GLASSLINE-32\_v1\_19102020

# CONNECTION UNITS WITH COMPATIBLE PRODUCTS



# 90° CONNECTION UNIT WITH PORTAL PORTA-92A OR ELZONE-92A



#### CONNECTION WITH PORTAL PORTA-92A



#### **CONNECTION WITH PORTAL PORTA-53**



#### CONNECTION WITH WALL ELZONE-92A



GLASSLINE-32\_v1\_19102020