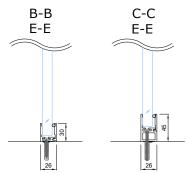

## STANDARD SOLUTION

### SOLUTION WITH HIGH FLOOR PROFILE

# EXAMPLE SOLUTION WITH DECOR PROFILE