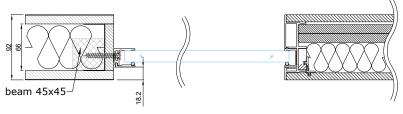

# 90° CONNECTION UNIT WITH PORTAL PORTA-92A OR ELZONE-92A

#### CONNECTION WITH WALL ELZONE-92A

GLASSLINE-32\_v1\_19102020