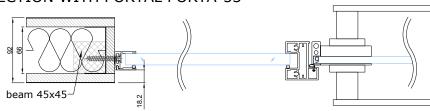

ile (width x height): | 26 x 30 mm    |
| Suitable glasses with a thickness:          | 12 – 17,14 mm |







## STANDARD SOLUTION





### SOLUTION WITH HIGH FLOOR PROFILE





# EXAMPLE SOLUTION WITH DECOR PROFILE





## CONNECTION UNITS



#### CONNECTION WITH CEILING



#### CONNECTION WITH WALL





#### CONNECTION WITH SIDE GLASS



#### **CONNECTION WITH DECOR PROFILES**

#### CONNECTION WITH FLOOR



- seal, EPDM-50Dha\_5mm\_BLACK
- g glued connection

info@structo.ee

- seal, FIX-SEAL/S 3x10mm, black
- AFTC double-sided tape, 2,5x5mm / 3x7mm / 3x10mm, colourless

GLASSLINE-32\_v1\_19102020

# CONNECTION UNITS WITH COMPATIBLE PRODUCTS



# 90° CONNECTION UNIT WITH PORTAL PORTA-92A OR ELZONE-92A



#### CONNECTION WITH PORTAL PORTA-92A



#### **CONNECTION WITH PORTAL PORTA-53**



#### CONNECTION WITH WALL ELZONE-92A



GLASSLINE-32\_v1\_19102020