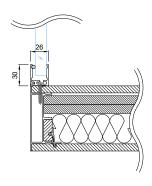

#### CONNECTION WITH WALL

#### CONNECTION WITH FLOOR

- seal, EPDM-50Dha\_5mm\_BLACK
- g glued connection

info@structo.ee

- seal, FIX-SEAL/S 3x10mm, black
- AFTC double-sided tape, 2,5x5mm / 3x7mm / 3x10mm, colourless

GLASSLINE-32\_v1\_19102020