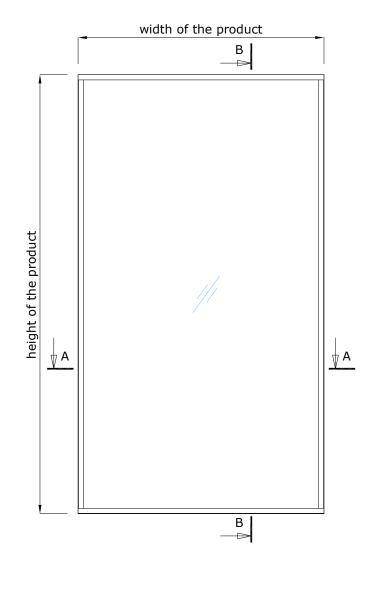

ground-painted or matte.

Adjacent glass panes are joined together with silicone tape. If desired, the joint can be covered with a 30mmx2mm aluminum Decor profile.

Decor profile can be glued anywhere on the glass surface to create exiting looks.

The standard floor profile height is 30mm, but it is also possible to choose a 45mm profile with the same width.

A 5mm black circular cross-section EPDM top seal is used as the glass seal.

The structures adjacent to the product must be strong enough to allow profiles to be attached to them.

| Maximum wall height:                        | 4000 mm       |
|---------------------------------------------|---------------|
| Dimensions of the profile (width x height): | 26 x 30 mm    |
| Suitable glasses with a thickness:          | 12 – 17,14 mm |







## STANDARD SOLUTION





### SOLUTION WITH HIGH FLOOR PROFILE





# EXAMPLE SOLUTION WITH DECOR PROFILE





## CONNECTION UNITS



#### CONNECTION WITH CEILING



#### CONNECTION WITH WALL





#### CONNECTION WITH SIDE GLASS



#### **CONNECTION WITH DECOR PROFILES**

#### CONNECTION WITH FLOOR



- seal, EPDM-50Dha\_5mm\_BLACK
- g glued connection

info@structo.ee

- seal, FIX-SEAL/S 3x10mm, black
- AFTC double-sided tape, 2,5x5mm / 3x7mm / 3x10mm, colourless

GLASSLINE-32\_v1\_19102020

# CONNECTION UNITS WITH COMPATIBLE PRODUCTS



# 90° CONNECTION UNIT WITH PORTAL PORTA-92A OR ELZONE-92A



#### CONNECTION WITH PORTAL PORTA-92A



#### **CONNECTION WITH PORTAL PORTA-53**



#### CONNECTION WITH WALL ELZONE-92A



GLASSLINE-32\_v1\_19102020