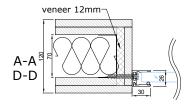

e on the glass surface to create exiting looks.

The standard floor profile height is 30mm, but it is also possible to choose a 45mm profile with the same width.

A 5mm black circular cross-section EPDM top seal is used as the glass seal.

The structures adjacent to the product must be strong enough to allow profiles to be attached to them.

| Maximum wall height:                        | 4000 mm       |
|---------------------------------------------|---------------|
| Dimensions of the profile (width x height): | 26 x 30 mm    |
| Suitable glasses with a thickness:          | 12 – 17,14 mm |







## STANDARD SOLUTION





### SOLUTION WITH HIGH FLOOR PROFILE





# EXAMPLE SOLUTION WITH DECOR PROFILE





## CONNECTION UNITS



#### CONNECTION WITH CEILING



#### CONNECTION WITH WALL





#### CONNECTION WITH SIDE GLASS



#### **CONNECTION WITH DECOR PROFILES**

#### CONNECTION WITH FLOOR



- seal, EPDM-50Dha\_5mm\_BLACK
- g glued connection

info@structo.ee

- seal, FIX-SEAL/S 3x10mm, black
- AFTC double-sided tape, 2,5x5mm / 3x7mm / 3x10mm, colourless

GLASSLINE-32\_v1\_19102020

# CONNECTION UNITS WITH COMPATIBLE PRODUCTS



# 90° CONNECTION UNIT WITH PORTAL PORTA-92A OR ELZONE-92A



#### CONNECTION WITH PORTAL PORTA-92A



#### **CONNECTION WITH PORTAL PORTA-53**



#### CONNECTION WITH WALL ELZONE-92A



GLASSLINE-32\_v1\_19102020