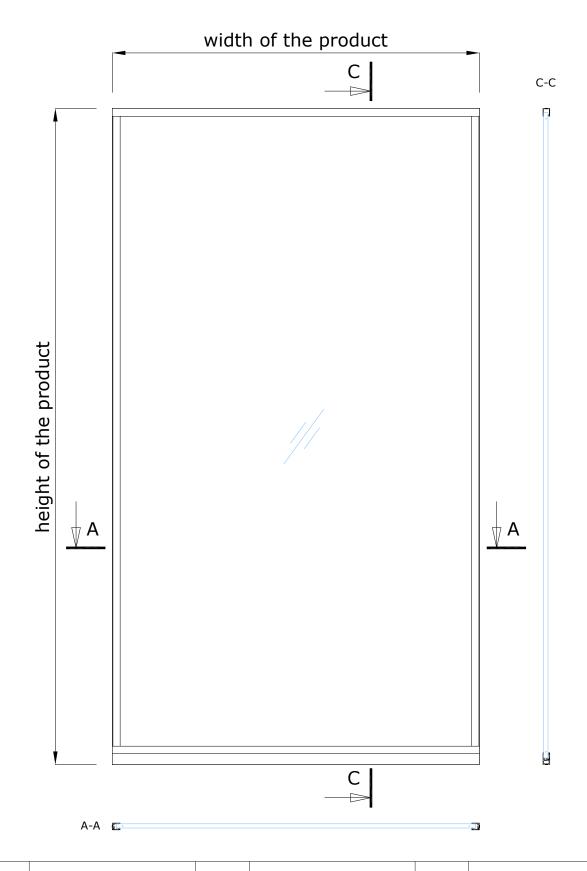

silicone tape. If desired, the joint can be covered with a 30mmx2mm aluminum Decor profile.

Decor profile can be glued anywhere on the glass surface to create exiting looks.

The standard floor profile height is 30mm, but it is also possible to choose a 45mm profile with the same width.

A 5mm black circular cross-section EPDM top seal is used as the glass seal.

The structures adjacent to the product must be strong enough to allow profiles to be attached to them.

| Maximum wall height:                        | 4000 mm       |
|---------------------------------------------|---------------|
| Dimensions of the profile (width x height): | 26 x 30 mm    |
| Suitable glasses with a thickness:          | 12 – 17,14 mm |







## STANDARD SOLUTION





### SOLUTION WITH HIGH FLOOR PROFILE





# EXAMPLE SOLUTION WITH DECOR PROFILE





## CONNECTION UNITS



#### CONNECTION WITH CEILING



#### CONNECTION WITH WALL





#### CONNECTION WITH SIDE GLASS



#### **CONNECTION WITH DECOR PROFILES**

#### CONNECTION WITH FLOOR



- seal, EPDM-50Dha\_5mm\_BLACK
- g glued connection

info@structo.ee

- seal, FIX-SEAL/S 3x10mm, black
- AFTC double-sided tape, 2,5x5mm / 3x7mm / 3x10mm, colourless

GLASSLINE-32\_v1\_19102020

# CONNECTION UNITS WITH COMPATIBLE PRODUCTS



# 90° CONNECTION UNIT WITH PORTAL PORTA-92A OR ELZONE-92A



#### CONNECTION WITH PORTAL PORTA-92A



#### **CONNECTION WITH PORTAL PORTA-53**



#### CONNECTION WITH WALL ELZONE-92A



GLASSLINE-32\_v1\_19102020