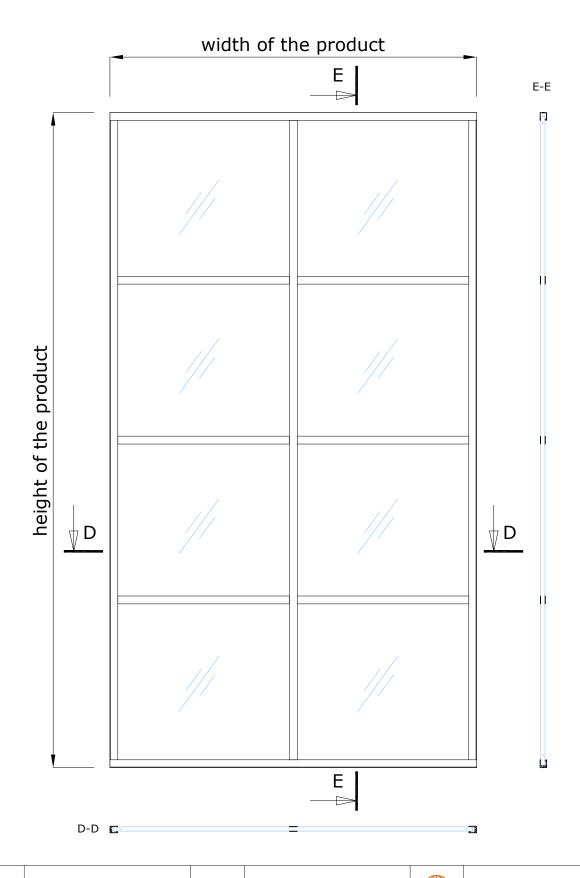

#### **TECHNICAL DESCRIPTION**

GLASSLINE-32 is a full glass wall system made with aluminum profiles for glasses between 12-17,14mm.

The width of the profile is 26mm and the height is 30mm.

The standard surface finish of aluminum profiles is natural (silver) anodizing but it is also possible to order a painted surface according to the RAL colour catalogue.

Possible types of glass are tempered, laminated or tempered-laminated.

The surface of the glass can be bright, very bright, mass-tinted, background-painted or matte.

Adjacent glass panes are joined together with silicone tape. If desired, the joint can be covered with a 30mmx2mm aluminum Decor profile.

Decor profile can be glued anywhere on the glass surface to create exiting looks.

A 5mm black circular cross-section EPDM top seal is used as the glass seal.

The structures adjacent to the product must be strong enough to allow profiles to be attached to them.