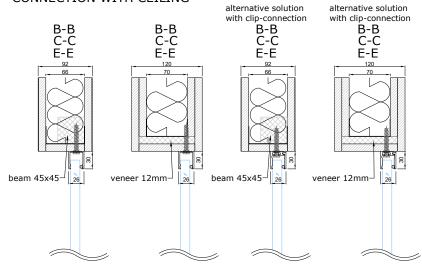

a 30mmx2mm aluminum Decor profile.

Decor profile can be glued anywhere on the glass surface to create exiting looks.

A 5mm black circular cross-section EPDM top seal is used as the glass seal.

The structures adjacent to the product must be strong enough to allow profiles to be attached to them.

| Maximum wall height:                        | 4000 mm       |
|---------------------------------------------|---------------|
| Dimensions of the profile (width x height): | 26 x 30 mm    |
| Suitable glasses with a thickness:          | 12 – 17,14 mm |

Soundproofing measured in laboratory (Rw):

$$Rw = 38 dB$$

(with 66.2 more soundproof laminated glass)







#### STANDARD SOLUTION





## EXAMPLE SOLUTION WITH DECOR PROFILE





#### **CONNECTION UNITS**



#### CONNECTION WITH CEILING



#### CONNECTION WITH WALL





#### CONNECTION WITH SIDE GLASS



#### CONNECTION WITH **DECOR PROFILES**

#### CONNECTION WITH FLOOR



- seal, EPDM-50Dha\_5mm\_BLACK

info@structo.ee

- g glued connection
  | seal, FIX-SEAL/S 3x10mm, black
  | AFTC double-sided tape, 2,5x5mm / 3x7mm / 3x10mm, colourless



GLASSLINE-32\_v3\_24112022



## 90° CONNECTION UNIT WITH PORTAL PORTA-92A OR ELZONE-92A



#### CONNECTION WITH PORTAL PORTA-92A



#### **CONNECTION WITH PORTAL PORTA-53**



#### CONNECTION WITH WALL ELZONE-92A