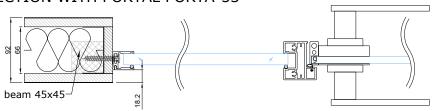

## 90° CONNECTION UNIT WITH PORTAL PORTA-92A OR ELZONE-92A

#### **CONNECTION WITH PORTAL PORTA-53**