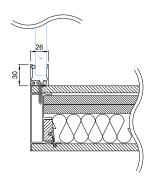

#### **CONNECTION UNITS**

#### CONNECTION WITH FLOOR

- seal, EPDM-50Dha\_5mm\_BLACK

info@structo.ee

- g glued connection
  | seal, FIX-SEAL/S 3x10mm, black
  | AFTC double-sided tape, 2,5x5mm / 3x7mm / 3x10mm, colourless

GLASSLINE-32\_v3\_24112022