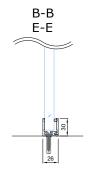

lar cross-section EPDM top seal is used as the glass seal.

The structures adjacent to the product must be strong enough to allow profiles to be attached to them.

| Maximum wall height:                        | 4000 mm       |
|---------------------------------------------|---------------|
| Dimensions of the profile (width x height): | 26 x 30 mm    |
| Suitable glasses with a thickness:          | 12 – 17,14 mm |

Soundproofing measured in laboratory (Rw):

$$Rw = 38 dB$$

(with 66.2 more soundproof laminated glass)







#### STANDARD SOLUTION





## EXAMPLE SOLUTION WITH DECOR PROFILE





#### **CONNECTION UNITS**



#### CONNECTION WITH CEILING



#### CONNECTION WITH WALL





#### CONNECTION WITH SIDE GLASS



#### CONNECTION WITH **DECOR PROFILES**

#### CONNECTION WITH FLOOR



- seal, EPDM-50Dha\_5mm\_BLACK

info@structo.ee

- g glued connection
  | seal, FIX-SEAL/S 3x10mm, black
  | AFTC double-sided tape, 2,5x5mm / 3x7mm / 3x10mm, colourless



GLASSLINE-32\_v3\_24112022



## 90° CONNECTION UNIT WITH PORTAL PORTA-92A OR ELZONE-92A



#### CONNECTION WITH PORTAL PORTA-92A



#### **CONNECTION WITH PORTAL PORTA-53**



#### CONNECTION WITH WALL ELZONE-92A