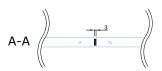

ywhere on the glass surface to create exiting looks.

A 5mm black circular cross-section EPDM top seal is used as the glass seal.

The structures adjacent to the product must be strong enough to allow profiles to be attached to them.

| Maximum wall height:                        | 4000 mm       |
|---------------------------------------------|---------------|
| Dimensions of the profile (width x height): | 26 x 30 mm    |
| Suitable glasses with a thickness:          | 12 – 17,14 mm |

Soundproofing measured in laboratory (Rw):

$$Rw = 38 dB$$

(with 66.2 more soundproof laminated glass)







#### STANDARD SOLUTION





## EXAMPLE SOLUTION WITH DECOR PROFILE





#### **CONNECTION UNITS**



#### CONNECTION WITH CEILING



#### CONNECTION WITH WALL





#### CONNECTION WITH SIDE GLASS



#### CONNECTION WITH **DECOR PROFILES**

#### CONNECTION WITH FLOOR



- seal, EPDM-50Dha\_5mm\_BLACK

info@structo.ee

- g glued connection
  | seal, FIX-SEAL/S 3x10mm, black
  | AFTC double-sided tape, 2,5x5mm / 3x7mm / 3x10mm, colourless



GLASSLINE-32\_v3\_24112022



## 90° CONNECTION UNIT WITH PORTAL PORTA-92A OR ELZONE-92A



#### CONNECTION WITH PORTAL PORTA-92A



#### **CONNECTION WITH PORTAL PORTA-53**



#### CONNECTION WITH WALL ELZONE-92A