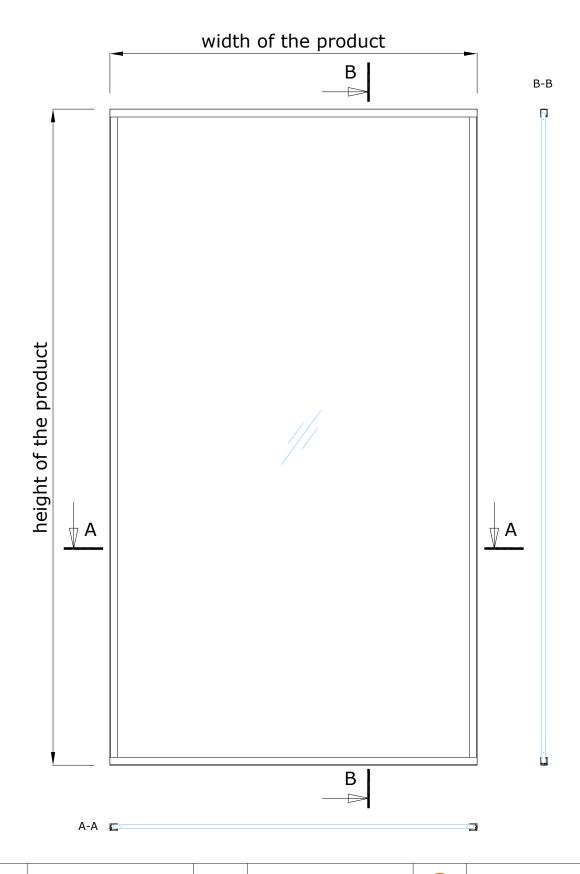

.

Adjacent glass panes are joined together with silicone tape. If desired, the joint can be covered with a 30mmx2mm aluminum Decor profile.

Decor profile can be glued anywhere on the glass surface to create exiting looks.

A 5mm black circular cross-section EPDM top seal is used as the glass seal.

The structures adjacent to the product must be strong enough to allow profiles to be attached to them.

| Maximum wall height:                        | 4000 mm       |
|---------------------------------------------|---------------|
| Dimensions of the profile (width x height): | 26 x 30 mm    |
| Suitable glasses with a thickness:          | 12 – 17,14 mm |

Soundproofing measured in laboratory (Rw):

$$Rw = 38 dB$$

(with 66.2 more soundproof laminated glass)







#### STANDARD SOLUTION





## EXAMPLE SOLUTION WITH DECOR PROFILE





#### **CONNECTION UNITS**



#### CONNECTION WITH CEILING



#### CONNECTION WITH WALL





#### CONNECTION WITH SIDE GLASS



#### CONNECTION WITH **DECOR PROFILES**

#### CONNECTION WITH FLOOR



- seal, EPDM-50Dha\_5mm\_BLACK

info@structo.ee

- g glued connection
  | seal, FIX-SEAL/S 3x10mm, black
  | AFTC double-sided tape, 2,5x5mm / 3x7mm / 3x10mm, colourless



GLASSLINE-32\_v3\_24112022



## 90° CONNECTION UNIT WITH PORTAL PORTA-92A OR ELZONE-92A



#### CONNECTION WITH PORTAL PORTA-92A



#### **CONNECTION WITH PORTAL PORTA-53**



#### CONNECTION WITH WALL ELZONE-92A