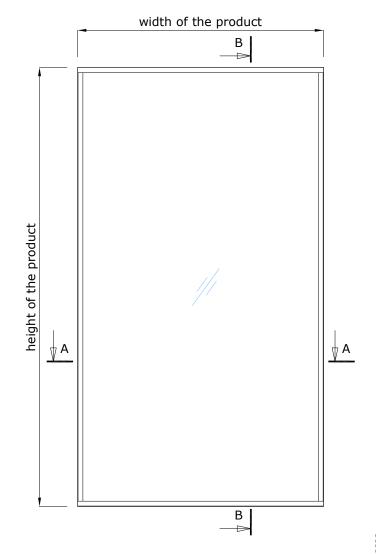

ted, background-painted or matte.

Adjacent glass panes are joined together with silicone tape. If desired, the joint can be covered with a 30mmx2mm aluminum Decor profile.

Decor profile can be glued anywhere on the glass surface to create exiting looks.

A 5mm black circular cross-section EPDM top seal is used as the glass seal.

The structures adjacent to the product must be strong enough to allow profiles to be attached to them.

| Maximum wall height:                        | 4000 mm       |
|---------------------------------------------|---------------|
| Dimensions of the profile (width x height): | 26 x 30 mm    |
| Suitable glasses with a thickness:          | 12 – 17,14 mm |

Soundproofing measured in laboratory (Rw):

$$Rw = 38 dB$$

(with 66.2 more soundproof laminated glass)







#### STANDARD SOLUTION





## EXAMPLE SOLUTION WITH DECOR PROFILE





#### **CONNECTION UNITS**



#### CONNECTION WITH CEILING



#### CONNECTION WITH WALL





#### CONNECTION WITH SIDE GLASS



#### CONNECTION WITH **DECOR PROFILES**

#### CONNECTION WITH FLOOR



- seal, EPDM-50Dha\_5mm\_BLACK

info@structo.ee

- g glued connection
  | seal, FIX-SEAL/S 3x10mm, black
  | AFTC double-sided tape, 2,5x5mm / 3x7mm / 3x10mm, colourless



GLASSLINE-32\_v3\_24112022



## 90° CONNECTION UNIT WITH PORTAL PORTA-92A OR ELZONE-92A



#### CONNECTION WITH PORTAL PORTA-92A



#### **CONNECTION WITH PORTAL PORTA-53**



#### CONNECTION WITH WALL ELZONE-92A