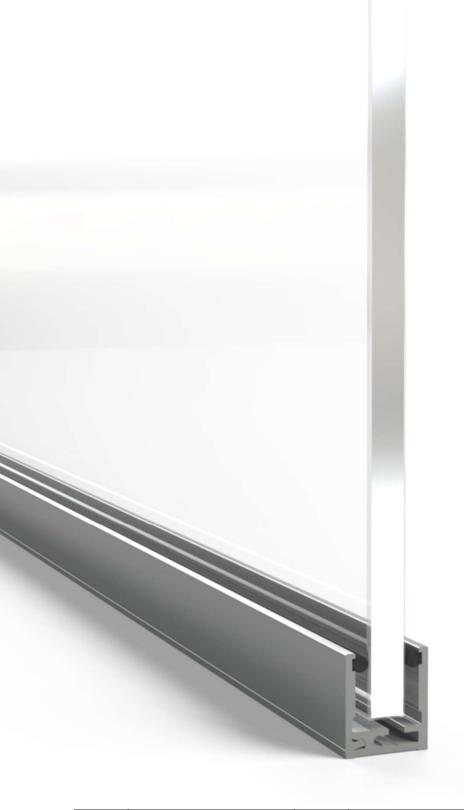

#### **TECHNICAL DESCRIPTION**

GLASSLINE-32 is a full glass wall system made with aluminum profiles for glasses between 12-17,14mm.

The width of the profile is 26mm and the height is 30mm.

The standard surface finish of aluminum profiles is natural (silver) anodizing but it is also possible to order a painted surface according to the RAL colour catalogue.

Possible types of glass are tempered, laminated or tempered-laminated.

The surface of the glass can be bright, very bright, mass-tinted, background-painted or matte.

Adjacent glass panes are joined together with silicone tape. If desired, the joint can be covered with a 30mmx2mm aluminum Decor profile.

Decor profile can be glued anywhere on the glass surface to create exiting looks.

A 5mm black circular cross-section EPDM top seal is used as the glass seal.

The structures adjacent to the product must be strong enough to allow profiles to be attached to them.