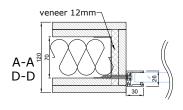

ofile.

Decor profile can be glued anywhere on the glass surface to create exiting looks.

A 5mm black circular cross-section EPDM top seal is used as the glass seal.

The structures adjacent to the product must be strong enough to allow profiles to be attached to them.

| Maximum wall height:                        | 4000 mm       |
|---------------------------------------------|---------------|
| Dimensions of the profile (width x height): | 26 x 30 mm    |
| Suitable glasses with a thickness:          | 12 – 17,14 mm |

Soundproofing measured in laboratory (Rw):

$$Rw = 38 dB$$

(with 66.2 more soundproof laminated glass)







#### STANDARD SOLUTION





## EXAMPLE SOLUTION WITH DECOR PROFILE





#### **CONNECTION UNITS**



#### CONNECTION WITH CEILING



#### CONNECTION WITH WALL





#### CONNECTION WITH SIDE GLASS



#### CONNECTION WITH **DECOR PROFILES**

#### CONNECTION WITH FLOOR



- seal, EPDM-50Dha\_5mm\_BLACK

info@structo.ee

- g glued connection
  | seal, FIX-SEAL/S 3x10mm, black
  | AFTC double-sided tape, 2,5x5mm / 3x7mm / 3x10mm, colourless



GLASSLINE-32\_v3\_24112022



## 90° CONNECTION UNIT WITH PORTAL PORTA-92A OR ELZONE-92A



#### CONNECTION WITH PORTAL PORTA-92A



#### **CONNECTION WITH PORTAL PORTA-53**



#### CONNECTION WITH WALL ELZONE-92A