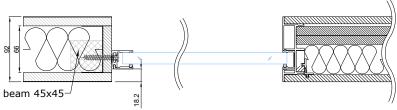

## 90° CONNECTION UNIT WITH PORTAL PORTA-92A OR ELZONE-92A

#### CONNECTION WITH PORTAL PORTA-92A