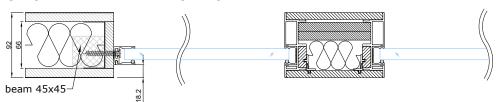

s:          | 12 – 17,14 mm |

Soundproofing measured in laboratory (Rw):

$$Rw = 38 dB$$

(with 66.2 more soundproof laminated glass)







#### STANDARD SOLUTION





## EXAMPLE SOLUTION WITH DECOR PROFILE





#### **CONNECTION UNITS**



#### CONNECTION WITH CEILING



#### CONNECTION WITH WALL





#### CONNECTION WITH SIDE GLASS



#### CONNECTION WITH **DECOR PROFILES**

#### CONNECTION WITH FLOOR



- seal, EPDM-50Dha\_5mm\_BLACK

info@structo.ee

- g glued connection
  | seal, FIX-SEAL/S 3x10mm, black
  | AFTC double-sided tape, 2,5x5mm / 3x7mm / 3x10mm, colourless



GLASSLINE-32\_v3\_24112022



## 90° CONNECTION UNIT WITH PORTAL PORTA-92A OR ELZONE-92A



#### CONNECTION WITH PORTAL PORTA-92A



#### **CONNECTION WITH PORTAL PORTA-53**



#### CONNECTION WITH WALL ELZONE-92A