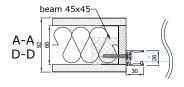

ile.

Decor profile can be glued anywhere on the glass surface to create exiting looks.

A 5mm black circular cross-section EPDM top seal is used as the glass seal.

The structures adjacent to the product must be strong enough to allow profiles to be attached to them.

| Maximum wall height:                        | 4000 mm       |
|---------------------------------------------|---------------|
| Dimensions of the profile (width x height): | 26 x 30 mm    |
| Suitable glasses with a thickness:          | 12 – 17,14 mm |

Soundproofing measured in laboratory (Rw):

$$Rw = 38 dB$$

(with 66.2 more soundproof laminated glass)







#### STANDARD SOLUTION





## EXAMPLE SOLUTION WITH DECOR PROFILE





#### **CONNECTION UNITS**



#### CONNECTION WITH CEILING



#### CONNECTION WITH WALL





#### CONNECTION WITH SIDE GLASS



#### CONNECTION WITH **DECOR PROFILES**

#### CONNECTION WITH FLOOR



- seal, EPDM-50Dha\_5mm\_BLACK

info@structo.ee

- g glued connection
  | seal, FIX-SEAL/S 3x10mm, black
  | AFTC double-sided tape, 2,5x5mm / 3x7mm / 3x10mm, colourless



GLASSLINE-32\_v3\_24112022



## 90° CONNECTION UNIT WITH PORTAL PORTA-92A OR ELZONE-92A



#### CONNECTION WITH PORTAL PORTA-92A



#### **CONNECTION WITH PORTAL PORTA-53**



#### CONNECTION WITH WALL ELZONE-92A