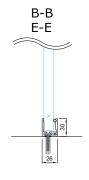

#### CONNECTION WITH FLOOR

- seal, EPDM-50Dha\_5mm\_BLACK

- g glued connection
  | seal, FIX-SEAL/S 3x10mm, black
  | AFTC double-sided tape, 2,5x5mm / 3x7mm / 3x10mm, colourless

GLASSLINE-32\_v4\_22062023

#### CONNECTION WITH WALL