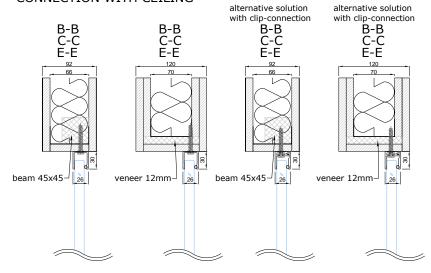

ued anywhere on the glass surface to create exiting looks.

A 5mm black circular cross-section EPDM top seal is used as the glass seal.

The structures adjacent to the product must be strong enough to allow profiles to be attached to them.

| Maximum wall height:                        | 4000 mm       |
|---------------------------------------------|---------------|
| Dimensions of the profile (width x height): | 26 x 30 mm    |
| Suitable glasses with a thickness:          | 12 – 17,14 mm |

Soundproofing measured in laboratory (Rw):

$$Rw = 38 dB$$

(with 66.2 more soundproof laminated glass)

$$Rw = 41 dB$$

(with 88.2 more soundproof laminated glass)







### STANDARD SOLUTION





## EXAMPLE SOLUTION WITH DECOR PROFILE





#### **CONNECTION UNITS**



#### CONNECTION WITH CEILING



#### CONNECTION WITH WALL





#### CONNECTION WITH SIDE GLASS



#### CONNECTION WITH **DECOR PROFILES**

#### CONNECTION WITH FLOOR



- seal, EPDM-50Dha\_5mm\_BLACK

- g glued connection
  | seal, FIX-SEAL/S 3x10mm, black
  | AFTC double-sided tape, 2,5x5mm / 3x7mm / 3x10mm, colourless

GLASSLINE-32\_v4\_22062023



## 90° CONNECTION UNIT WITH PORTAL PORTA-92A OR ELZONE-92A



#### CONNECTION WITH PORTAL PORTA-92A



#### **CONNECTION WITH PORTAL PORTA-53**



#### CONNECTION WITH WALL ELZONE-92A



GLASSLINE-32\_v4\_22062023