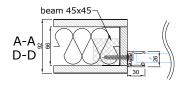

ce to create exiting looks.

A 5mm black circular cross-section EPDM top seal is used as the glass seal.

The structures adjacent to the product must be strong enough to allow profiles to be attached to them.

| Maximum wall height:                        | 4000 mm       |
|---------------------------------------------|---------------|
| Dimensions of the profile (width x height): | 26 x 30 mm    |
| Suitable glasses with a thickness:          | 12 – 17,14 mm |

Soundproofing measured in laboratory (Rw):

$$Rw = 38 dB$$

(with 66.2 more soundproof laminated glass)

$$Rw = 41 dB$$

(with 88.2 more soundproof laminated glass)







### STANDARD SOLUTION





## EXAMPLE SOLUTION WITH DECOR PROFILE





#### **CONNECTION UNITS**



#### CONNECTION WITH CEILING



#### CONNECTION WITH WALL





#### CONNECTION WITH SIDE GLASS



#### CONNECTION WITH **DECOR PROFILES**

#### CONNECTION WITH FLOOR



- seal, EPDM-50Dha\_5mm\_BLACK

- g glued connection
  | seal, FIX-SEAL/S 3x10mm, black
  | AFTC double-sided tape, 2,5x5mm / 3x7mm / 3x10mm, colourless

GLASSLINE-32\_v4\_22062023



## 90° CONNECTION UNIT WITH PORTAL PORTA-92A OR ELZONE-92A



#### CONNECTION WITH PORTAL PORTA-92A



#### **CONNECTION WITH PORTAL PORTA-53**



#### CONNECTION WITH WALL ELZONE-92A



GLASSLINE-32\_v4\_22062023