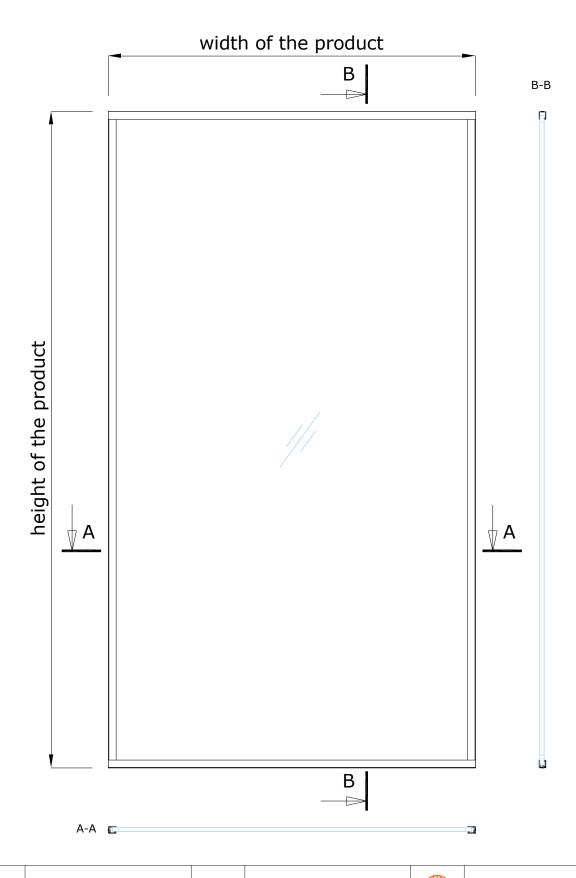

pe. If desired, the joint can be covered with a 30mmx2mm aluminum Decor profile.

Decor profile can be glued anywhere on the glass surface to create exiting looks.

A 5mm black circular cross-section EPDM top seal is used as the glass seal.

The structures adjacent to the product must be strong enough to allow profiles to be attached to them.

| Maximum wall height:                        | 4000 mm       |
|---------------------------------------------|---------------|
| Dimensions of the profile (width x height): | 26 x 30 mm    |
| Suitable glasses with a thickness:          | 12 – 17,14 mm |

Soundproofing measured in laboratory (Rw):

$$Rw = 38 dB$$

(with 66.2 more soundproof laminated glass)

$$Rw = 41 dB$$

(with 88.2 more soundproof laminated glass)







### STANDARD SOLUTION





## EXAMPLE SOLUTION WITH DECOR PROFILE





#### **CONNECTION UNITS**



#### CONNECTION WITH CEILING



#### CONNECTION WITH WALL





#### CONNECTION WITH SIDE GLASS



#### CONNECTION WITH **DECOR PROFILES**

#### CONNECTION WITH FLOOR



- seal, EPDM-50Dha\_5mm\_BLACK

- g glued connection
  | seal, FIX-SEAL/S 3x10mm, black
  | AFTC double-sided tape, 2,5x5mm / 3x7mm / 3x10mm, colourless

GLASSLINE-32\_v4\_22062023



## 90° CONNECTION UNIT WITH PORTAL PORTA-92A OR ELZONE-92A



#### CONNECTION WITH PORTAL PORTA-92A



#### **CONNECTION WITH PORTAL PORTA-53**



#### CONNECTION WITH WALL ELZONE-92A



GLASSLINE-32\_v4\_22062023