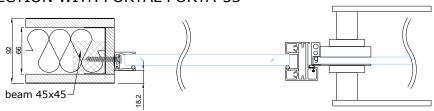

## 90° CONNECTION UNIT WITH PORTAL PORTA-92A OR ELZONE-92A

#### **CONNECTION WITH PORTAL PORTA-53**