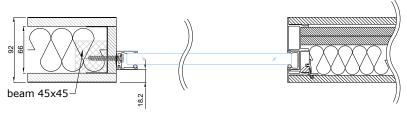

## 90° CONNECTION UNIT WITH PORTAL PORTA-92A OR ELZONE-92A

#### CONNECTION WITH PORTAL PORTA-92A