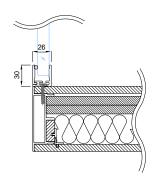

f the profile (width x height): | 26 x 30 mm    |
| Suitable glasses with a thickness:          | 12 – 17,14 mm |

Soundproofing measured in laboratory (Rw):

$$Rw = 38 dB$$

(with 66.2 more soundproof laminated glass)

$$Rw = 41 dB$$

(with 88.2 more soundproof laminated glass)







### STANDARD SOLUTION





## EXAMPLE SOLUTION WITH DECOR PROFILE





#### **CONNECTION UNITS**



#### CONNECTION WITH CEILING



#### CONNECTION WITH WALL





#### CONNECTION WITH SIDE GLASS



#### CONNECTION WITH **DECOR PROFILES**

#### CONNECTION WITH FLOOR



- seal, EPDM-50Dha\_5mm\_BLACK

- g glued connection
  | seal, FIX-SEAL/S 3x10mm, black
  | AFTC double-sided tape, 2,5x5mm / 3x7mm / 3x10mm, colourless

GLASSLINE-32\_v4\_22062023



## 90° CONNECTION UNIT WITH PORTAL PORTA-92A OR ELZONE-92A



#### CONNECTION WITH PORTAL PORTA-92A



#### **CONNECTION WITH PORTAL PORTA-53**



#### CONNECTION WITH WALL ELZONE-92A



GLASSLINE-32\_v4\_22062023