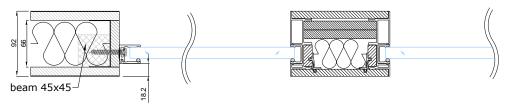

## 90° CONNECTION UNIT WITH PORTAL PORTA-92A OR ELZONE-92A

#### CONNECTION WITH PORTAL PORTA-92A