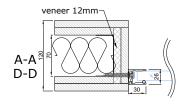

face to create exiting looks.

A 5mm black circular cross-section EPDM top seal is used as the glass seal.

The structures adjacent to the product must be strong enough to allow profiles to be attached to them.

| Maximum wall height:                        | 4000 mm       |
|---------------------------------------------|---------------|
| Dimensions of the profile (width x height): | 26 x 30 mm    |
| Suitable glasses with a thickness:          | 12 – 17,14 mm |

Soundproofing measured in laboratory (Rw):

$$Rw = 38 dB$$

(with 66.2 more soundproof laminated glass)

$$Rw = 41 dB$$

(with 88.2 more soundproof laminated glass)







### STANDARD SOLUTION





## EXAMPLE SOLUTION WITH DECOR PROFILE





#### **CONNECTION UNITS**



#### CONNECTION WITH CEILING



#### CONNECTION WITH WALL





#### CONNECTION WITH SIDE GLASS



#### CONNECTION WITH **DECOR PROFILES**

#### CONNECTION WITH FLOOR



- seal, EPDM-50Dha\_5mm\_BLACK

- g glued connection
  | seal, FIX-SEAL/S 3x10mm, black
  | AFTC double-sided tape, 2,5x5mm / 3x7mm / 3x10mm, colourless

GLASSLINE-32\_v4\_22062023



## 90° CONNECTION UNIT WITH PORTAL PORTA-92A OR ELZONE-92A



#### CONNECTION WITH PORTAL PORTA-92A



#### **CONNECTION WITH PORTAL PORTA-53**



#### CONNECTION WITH WALL ELZONE-92A



GLASSLINE-32\_v4\_22062023