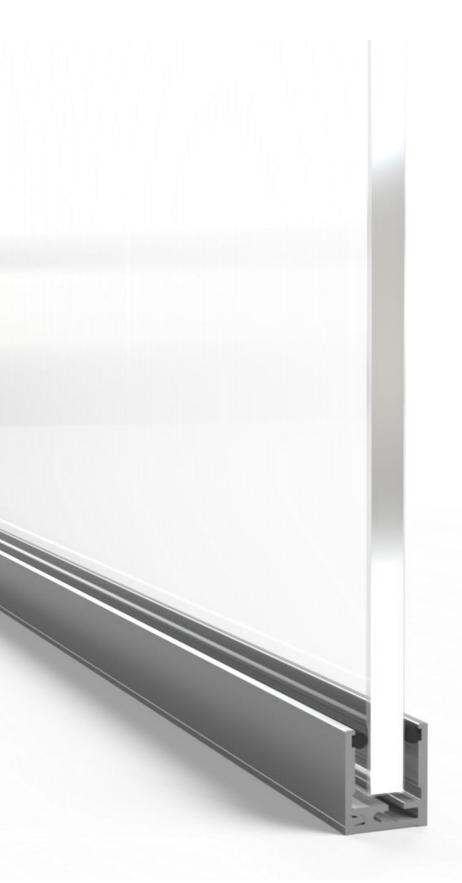

#### **TECHNICAL DESCRIPTION**

GLASSLINE-32 is a full glass wall system made with aluminum profiles for glasses between 12-17,14mm.

The width of the profile is 26mm and the height is 30mm.

The standard surface finish of aluminum profiles is natural (silver) anodizing but it is also possible to order a painted surface according to the RAL colour catalogue.

Possible types of glass are tempered, laminated or tempered-laminated.

The surface of the glass can be bright, very bright, mass-tinted, background-painted or matte.

Adjacent glass panes are joined together with silicone tape. If desired, the joint can be covered with a 30mmx2mm aluminum Decor profile.

Decor profile can be glued anywhere on the glass surface to create exiting looks.

A 5mm black circular cross-section EPDM top seal is used as the glass seal.

The structures adjacent to the product must be strong enough to allow profiles to be attached to them.