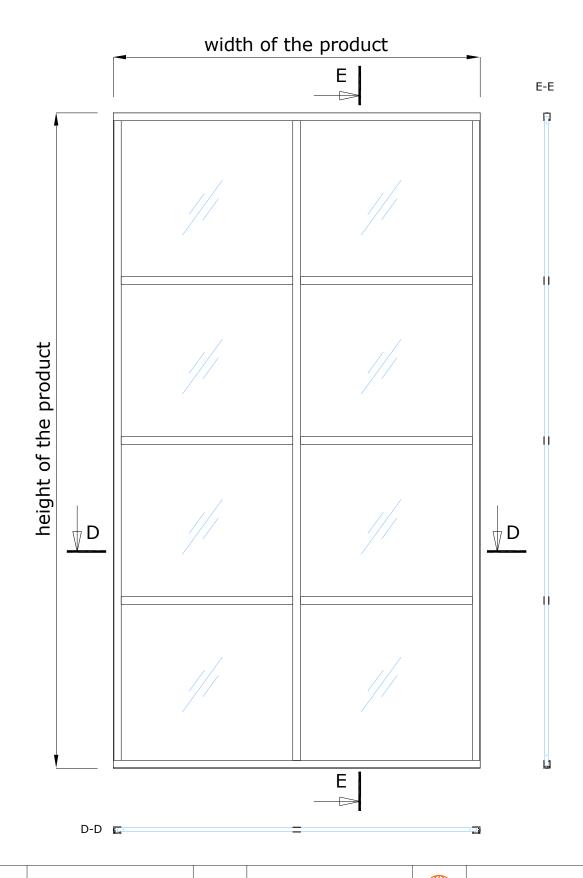

h a 30mmx2mm aluminum Decor profile.

Decor profile can be glued anywhere on the glass surface to create exiting looks.

A 5mm black circular cross-section EPDM top seal is used as the glass seal.

The structures adjacent to the product must be strong enough to allow profiles to be attached to them.

| Maximum wall height:                        | 4000 mm       |
|---------------------------------------------|---------------|
| Dimensions of the profile (width x height): | 26 x 30 mm    |
| Suitable glasses with a thickness:          | 12 – 17,14 mm |

Soundproofing measured in laboratory (Rw):

$$Rw = 38 dB$$

(with 66.2 more soundproof laminated glass)

$$Rw = 41 dB$$

(with 88.2 more soundproof laminated glass)







### STANDARD SOLUTION





## EXAMPLE SOLUTION WITH DECOR PROFILE





#### **CONNECTION UNITS**



#### CONNECTION WITH CEILING



#### CONNECTION WITH WALL





#### CONNECTION WITH SIDE GLASS



#### CONNECTION WITH **DECOR PROFILES**

#### CONNECTION WITH FLOOR



- seal, EPDM-50Dha\_5mm\_BLACK

- g glued connection
  | seal, FIX-SEAL/S 3x10mm, black
  | AFTC double-sided tape, 2,5x5mm / 3x7mm / 3x10mm, colourless

GLASSLINE-32\_v4\_22062023



## 90° CONNECTION UNIT WITH PORTAL PORTA-92A OR ELZONE-92A



#### CONNECTION WITH PORTAL PORTA-92A



#### **CONNECTION WITH PORTAL PORTA-53**



#### CONNECTION WITH WALL ELZONE-92A



GLASSLINE-32\_v4\_22062023