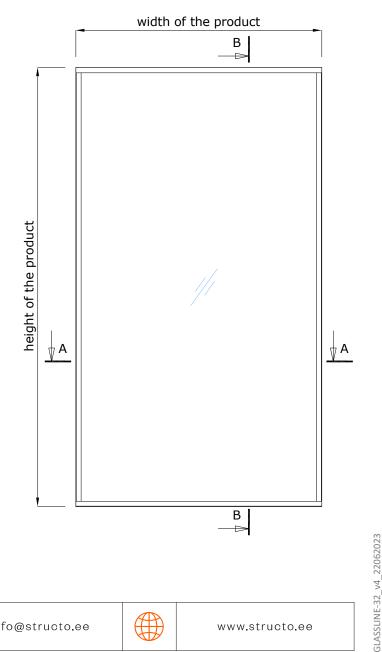

oined together with silicone tape. If desired, the joint can be covered with a 30mmx2mm aluminum Decor profile.

Decor profile can be glued anywhere on the glass surface to create exiting looks.

A 5mm black circular cross-section EPDM top seal is used as the glass seal.

The structures adjacent to the product must be strong enough to allow profiles to be attached to them.

| Maximum wall height:                        | 4000 mm       |
|---------------------------------------------|---------------|
| Dimensions of the profile (width x height): | 26 x 30 mm    |
| Suitable glasses with a thickness:          | 12 – 17,14 mm |

Soundproofing measured in laboratory (Rw):

$$Rw = 38 dB$$

(with 66.2 more soundproof laminated glass)

$$Rw = 41 dB$$

(with 88.2 more soundproof laminated glass)







### STANDARD SOLUTION





## EXAMPLE SOLUTION WITH DECOR PROFILE





#### **CONNECTION UNITS**



#### CONNECTION WITH CEILING



#### CONNECTION WITH WALL





#### CONNECTION WITH SIDE GLASS



#### CONNECTION WITH **DECOR PROFILES**

#### CONNECTION WITH FLOOR



- seal, EPDM-50Dha\_5mm\_BLACK

- g glued connection
  | seal, FIX-SEAL/S 3x10mm, black
  | AFTC double-sided tape, 2,5x5mm / 3x7mm / 3x10mm, colourless

GLASSLINE-32\_v4\_22062023



## 90° CONNECTION UNIT WITH PORTAL PORTA-92A OR ELZONE-92A



#### CONNECTION WITH PORTAL PORTA-92A



#### **CONNECTION WITH PORTAL PORTA-53**



#### CONNECTION WITH WALL ELZONE-92A



GLASSLINE-32\_v4\_22062023