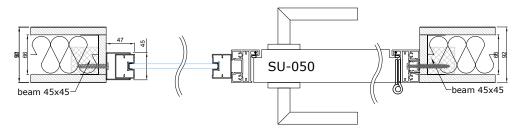

N WITH FLOOR



CONNECTION WITH WALL



CONNECTION WITH ADJACENT MODULE



### CONNECTION WITH CEILING USING E-PROFILE



CONNECTION WITH FLOOR WITH LOW FLOOR PROFILE



- seal, LU6, transparent

■ - draught brush

| - seal, FIX-SEAL/S 3x10mm, black



# MODULE- S32

### CONNECTION UNITS



### CEILING CONNECTION WITH FLOORSLIDE



# ALTERNATIVE MORE SOUNDPROOF CONNECTION WITH CEILING



#### 90 DEGREE CORNER CONNECTION WITH 45x45 PROFILE



### CEILING CONNECTION WITH TOPSLIDE



### CONNECTION WITH EXISTING WALL (021/022)



#### T-CONNECTION



- \_ seal, LU6, transparent
- - draught brush
- | seal, FIX-SEAL/S 3x10mm, black
- self expanding foam







# MODULE - S32 | CONNECTION UNITS WITH COMPATIBLE PRODUCTS



#### **CONNECTION WITH PORTA-53S**



#### **CONNECTION WITH PORTA-53W**



\_ - seal, LU6, transparent

■ - draught brush

| - seal, FIX-SEAL/S 3x10mm, black





MODULE-S32\_v1\_30112020