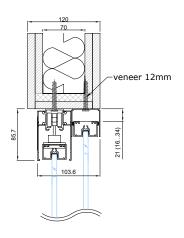

#### CONNECTION WITH CEILING

B-B

92

66

veneer 12mm

47.6

OPTIONAL MIDDLE CONNECTION WITH H-PROFILE FOR CONNECTING DIFFERENT MATERIALS

CONNECTION WITH FLOOR