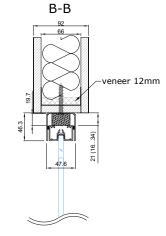

#### CONNECTION WITH CEILING

B-B

92

66

veneer 12mm

47.6

OPTIONAL MIDDLE CONNECTION WITH H-PROFILE FOR CONNECTING DIFFERENT MATERIALS

CONNECTION WITH FLOOR