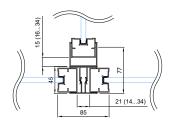

32 mm  |









# MODULE- S32 | STANDARD SOLUTION





# MODULE- S32

### CONNECTION UNITS



#### CONNECTION WITH CEILING

B-B

92

66

veneer 12mm

47.6

OPTIONAL MIDDLE CONNECTION WITH H-PROFILE FOR CONNECTING DIFFERENT MATERIALS



CONNECTION WITH FLOOR



CONNECTION WITH WALL



CONNECTION WITH ADJACENT MODULE



### CONNECTION WITH CEILING USING E-PROFILE



CONNECTION WITH FLOOR WITH LOW FLOOR PROFILE



- seal, LU6, transparent

■ - draught brush

| - seal, FIX-SEAL/S 3x10mm, black



# MODULE- S32

### CONNECTION UNITS



### CEILING CONNECTION WITH FLOORSLIDE



# ALTERNATIVE MORE SOUNDPROOF CONNECTION WITH CEILING



#### 90 DEGREE CORNER CONNECTION WITH 45x45 PROFILE



### CEILING CONNECTION WITH TOPSLIDE



### CONNECTION WITH EXISTING WALL (021/022)



#### T-CONNECTION



- \_ seal, LU6, transparent
- - draught brush
- | seal, FIX-SEAL/S 3x10mm, black
- self expanding foam







# MODULE - S32 | CONNECTION UNITS WITH COMPATIBLE PRODUCTS



#### **CONNECTION WITH PORTA-53S**



#### **CONNECTION WITH PORTA-53W**



\_ - seal, LU6, transparent

■ - draught brush

| - seal, FIX-SEAL/S 3x10mm, black





MODULE-S32\_v1\_30112020