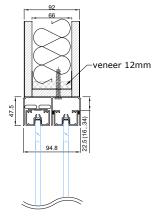

#### CONNECTION WITH CEILING

B-B

92

66

veneer 12mm

47.6

OPTIONAL MIDDLE CONNECTION WITH H-PROFILE FOR CONNECTING DIFFERENT MATERIALS

CONNECTION WITH FLOOR