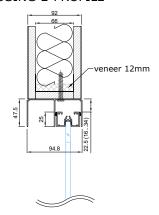

#### CONNECTION WITH CEILING

B-B

92

66

veneer 12mm

47.6

OPTIONAL MIDDLE CONNECTION WITH H-PROFILE FOR CONNECTING DIFFERENT MATERIALS

CONNECTION WITH FLOOR