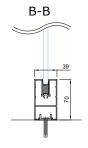

#### CONNECTION WITH CEILING

B-B

92

66

veneer 12mm

47.6

OPTIONAL MIDDLE CONNECTION WITH H-PROFILE FOR CONNECTING DIFFERENT MATERIALS

CONNECTION WITH FLOOR