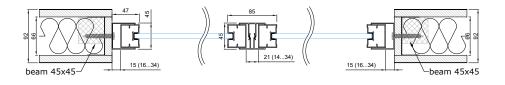

eal. 44.2 laminated glass will be glued to the frame.

The structures adjacent to the product must be strong enough to allow profiles to be attached to them.

| Maximum module height:                          | 3000 mm     |
|-------------------------------------------------|-------------|
| Maximum module width:                           | 1500 mm     |
| Suitable glasses with a thickness:              | 6 – 8,76 mm |
| Vertical profile dimensions<br>(width x height) | 40 x 32 mm  |









# MODULE- S32 | STANDARD SOLUTION





# MODULE- S32

### CONNECTION UNITS



#### CONNECTION WITH CEILING

B-B

92

66

veneer 12mm

47.6

OPTIONAL MIDDLE CONNECTION WITH H-PROFILE FOR CONNECTING DIFFERENT MATERIALS



CONNECTION WITH FLOOR



CONNECTION WITH WALL



CONNECTION WITH ADJACENT MODULE



### CONNECTION WITH CEILING USING E-PROFILE



CONNECTION WITH FLOOR WITH LOW FLOOR PROFILE



- seal, LU6, transparent

■ - draught brush

| - seal, FIX-SEAL/S 3x10mm, black



# MODULE- S32

### CONNECTION UNITS



### CEILING CONNECTION WITH FLOORSLIDE



# ALTERNATIVE MORE SOUNDPROOF CONNECTION WITH CEILING



#### 90 DEGREE CORNER CONNECTION WITH 45x45 PROFILE



### CEILING CONNECTION WITH TOPSLIDE



### CONNECTION WITH EXISTING WALL (021/022)



#### T-CONNECTION



- \_ seal, LU6, transparent
- - draught brush
- | seal, FIX-SEAL/S 3x10mm, black
- self expanding foam







# MODULE - S32 | CONNECTION UNITS WITH COMPATIBLE PRODUCTS



#### **CONNECTION WITH PORTA-53S**



#### **CONNECTION WITH PORTA-53W**



\_ - seal, LU6, transparent

■ - draught brush

| - seal, FIX-SEAL/S 3x