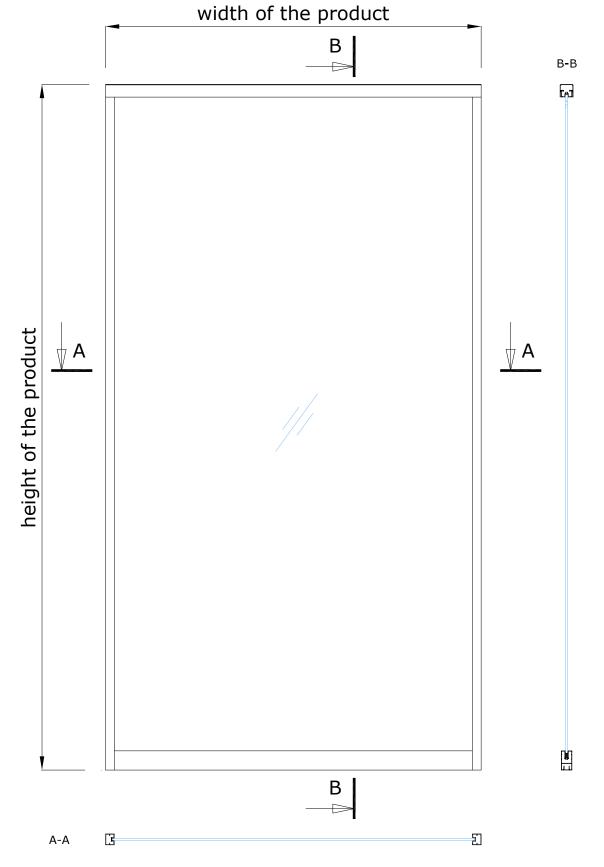

#### MODULE-S32

| Maximum module height:                          | 3000 mm     |
|-------------------------------------------------|-------------|
| Maximum module width:                           | 1500 mm     |
| Suitable glasses with a thickness:              | 6 – 8,76 mm |
| Vertical profile dimensions<br>(width x height) | 40 x 32 mm  |

| Maximum module height:                          | 3000 mm     |
|-------------------------------------------------|-------------|
| Maximum module width:                           | 1500 mm     |
| Suitable glasses with a thickness:              | 6 – 8,76 mm |
| Vertical profile dimensions<br>(width x height) | 40 x 32 mm  |