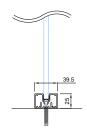

#### CONNECTION WITH CEILING

B-B

92

66

veneer 12mm

47.6

OPTIONAL MIDDLE CONNECTION WITH H-PROFILE FOR CONNECTING DIFFERENT MATERIALS

CONNECTION WITH FLOOR

### CONNECTION WITH CEILING USING E-PROFILE

CONNECTION WITH FLOOR WITH LOW FLOOR PROFILE

- seal, LU6, transparent

■ - draught brush

| - seal, FIX-SEAL/S 3x10mm, black