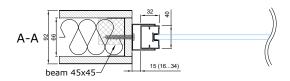

ent U-gasket is used as the glass seal. 44.2 laminated glass will be glued to the frame.

The structures adjacent to the product must be strong enough to allow profiles to be attached to them.

| Maximum module height:                          | 3000 mm     |
|-------------------------------------------------|-------------|
| Maximum module width:                           | 1500 mm     |
| Suitable glasses with a thickness:              | 6 – 8,76 mm |
| Vertical profile dimensions<br>(width x height) | 40 x 32 mm  |









# MODULE- S32 | STANDARD SOLUTION





# MODULE- S32

### CONNECTION UNITS



#### CONNECTION WITH CEILING

B-B

92

66

veneer 12mm

47.6

OPTIONAL MIDDLE CONNECTION WITH H-PROFILE FOR CONNECTING DIFFERENT MATERIALS



CONNECTION WITH FLOOR



CONNECTION WITH WALL



CONNECTION WITH ADJACENT MODULE



### CONNECTION WITH CEILING USING E-PROFILE



CONNECTION WITH FLOOR WITH LOW FLOOR PROFILE



- seal, LU6, transparent

■ - draught brush

| - seal, FIX-SEAL/S 3x10mm, black



# MODULE- S32

### CONNECTION UNITS



### CEILING CONNECTION WITH FLOORSLIDE



# ALTERNATIVE MORE SOUNDPROOF CONNECTION WITH CEILING



#### 90 DEGREE CORNER CONNECTION WITH 45x45 PROFILE



### CEILING CONNECTION WITH TOPSLIDE



### CONNECTION WITH EXISTING WALL (021/022)



#### T-CONNECTION



- \_ seal, LU6, transparent
- - draught brush
- | seal, FIX-SEAL/S 3x10mm, black
- self expanding foam







# MODULE - S32 | CONNECTION UNITS WITH COMPATIBLE PRODUCTS



#### **CONNECTION WITH PORTA-53S**



#### **CONNECTION WITH PORTA-53W**



\_ - seal, LU6, transparent

■ - dra