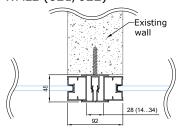

idth x height) | 40 x 32 mm  |









# MODULE- S32 | STANDARD SOLUTION





# MODULE- S32

### CONNECTION UNITS



#### CONNECTION WITH CEILING

B-B

92

66

veneer 12mm

47.6

OPTIONAL MIDDLE CONNECTION WITH H-PROFILE FOR CONNECTING DIFFERENT MATERIALS



CONNECTION WITH FLOOR



CONNECTION WITH WALL



CONNECTION WITH ADJACENT MODULE



### CONNECTION WITH CEILING USING E-PROFILE



CONNECTION WITH FLOOR WITH LOW FLOOR PROFILE



- seal, LU6, transparent

■ - draught brush

| - seal, FIX-SEAL/S 3x10mm, black



# MODULE- S32

### CONNECTION UNITS



### CEILING CONNECTION WITH FLOORSLIDE



# ALTERNATIVE MORE SOUNDPROOF CONNECTION WITH CEILING



#### 90 DEGREE CORNER CONNECTION WITH 45x45 PROFILE



### CEILING CONNECTION WITH TOPSLIDE



### CONNECTION WITH EXISTING WALL (021/022)



#### T-CONNECTION



- \_ seal, LU6, transparent
- - draught brush
- | seal, FIX-SEAL/S 3x10mm, black
- self expanding foam







# MODULE - S32 | CONNECTION UNITS WITH COMPATIBLE PRODUCTS



#### **CONNECTION WITH PORTA-53S**



#### **CONNECTION WITH PORTA-53W**



\_ - seal, LU6, transparent

■ - draught brush

| - seal, FIX-SEAL/S 3x10mm, black





MODULE-S32\_v1\_30112020