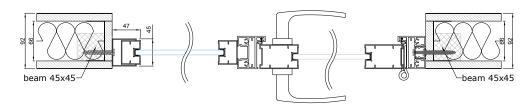

CTING DIFFERENT MATERIALS



CONNECTION WITH FLOOR



CONNECTION WITH WALL



CONNECTION WITH ADJACENT MODULE



### CONNECTION WITH CEILING USING E-PROFILE



CONNECTION WITH FLOOR WITH LOW FLOOR PROFILE



- seal, LU6, transparent

■ - draught brush

| - seal, FIX-SEAL/S 3x10mm, black



# MODULE- S32

### CONNECTION UNITS



### CEILING CONNECTION WITH FLOORSLIDE



# ALTERNATIVE MORE SOUNDPROOF CONNECTION WITH CEILING



#### 90 DEGREE CORNER CONNECTION WITH 45x45 PROFILE



### CEILING CONNECTION WITH TOPSLIDE



### CONNECTION WITH EXISTING WALL (021/022)



#### T-CONNECTION



- \_ seal, LU6, transparent
- - draught brush
- | seal, FIX-SEAL/S 3x10mm, black
- self expanding foam







# MODULE - S32 | CONNECTION UNITS WITH COMPATIBLE PRODUCTS



#### **CONNECTION WITH PORTA-53S**



#### **CONNECTION WITH PORTA-53W**



\_ - seal, LU6, transparent

■ - draught brush

| - seal, FIX-SEAL/S 3x10mm, black





MODULE-S32\_v1\_30112020