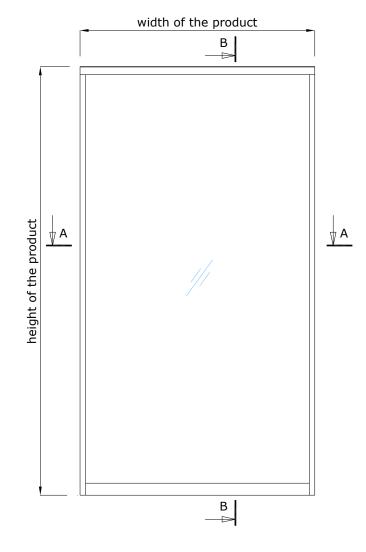

#### MODULE-S32

| Maximum module height:                          | 3000 mm     |
|-------------------------------------------------|-------------|
| Maximum module width:                           | 1500 mm     |
| Suitable glasses with a thickness:              | 6 – 8,76 mm |
| Vertical profile dimensions<br>(width x height) | 40 x 32 mm  |

| Maximum module height:                          | 3000 mm     |
|-------------------------------------------------|-------------|
| Maximum module width:                           | 1500 mm     |
| Suitable glasses with a thickness:              | 6 – 8,76 mm |
| Vertical profile dimensions<br>(width x height) | 40 x 32 mm  |