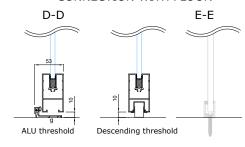

It's possible to use other fittings, but please contact our sales team about compatibility.

The range of thresholds includes an aluminum profile threshold with a silicone seal or a descending seal.

Openable side section ELZONE-92A can be installed on one or both sides of PORTA-53GS, which is ideal for connectors, switches, cabling, etc. Minimum width of the side section when installing electrical accessories is 140mm. More information about side sections under the product "ELZONE-92A".

#### CONNECTION WITH FLOOR

- seal, EPDM-50Dha\_5mm\_ BLACK
- glued connection
- seal, VS118/8 black, white, dark gray
- seal, FIX-SEAL/S 3x10mm, black
- mastic sealant (optional when better soundproofing is required)
- AFTC double-sided tape, 2,5x5mm / 3x7mm / 3x10mm, colourless