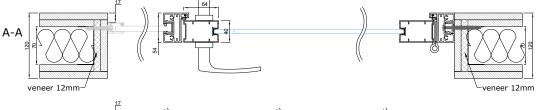

#### CONNECTION WITH CEILING

#### CONNECTION WITH WALL

#### CONNECTION WITH WALL WITHOUT SIDELIGHT