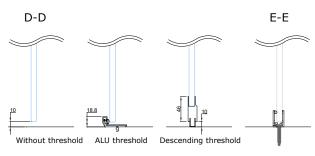

It's possible to use other fittings, but please contact our sales team about compatibility.

The range of thresholds includes an aluminum profile threshold with a silicone seal or a descending seal.

Openable side section ELZONE-92A can be installed on one or both sides of PORTA-53GS, which is ideal for connectors, switches, cabling, etc. Minimum width of the side section when installing electrical accessories is 140mm. More information about side sections under the product "ELZONE-92A".

#### CONNECTION WITH FLOOR

- seal, EPDM-50Dha\_5mm\_ BLACK
- glued connection
- seal, VS118/8 black, white, dark gray
- seal, FIX-SEAL/S 3x10mm, black
- mastic sealant (optional when better soundproofing is required)
- AFTC double-sided tape, 2,5x5mm / 3x7mm / 3x10mm, colourless