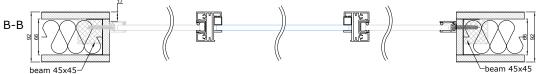

#### CONNECTION WITH FLOOR

- seal, EPDM-50Dha\_5mm\_ BLACK
- glued connection
- seal, VS118/8 black, white, dark gray
- seal, FIX-SEAL/S 3x10mm, black
- mastic sealant (optional when better soundproofing is required)
- AFTC double-sided tape, 2,5x5mm / 3x7mm / 3x10mm, colourless