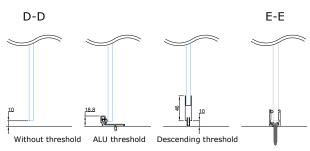

It's possible to use other fittings, but please contact our sales team about compatibility.

The range of thresholds includes an aluminum profile threshold with a silicone seal or a descending seal.

Openable side section ELZONE-92A can be installed on one or both sides of PORTA-53GS, which is ideal for connectors, switches, cabling, etc. Minimum width of the side section when installing electrical accessories is 140mm. More information about side sections under the product "ELZONE-92A".