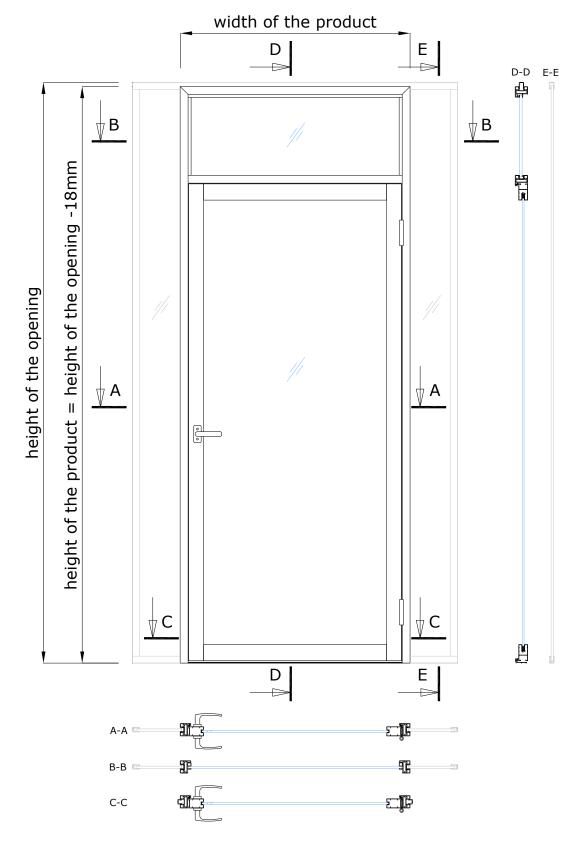

### PORTA - 53GS

Maximum external dimensions of the product (width x height):

990 x 3000 mm

Maximum external dimensions of the door

frame without overlight 990 x 2650 mm\*

(width x height):
\* with ALUSLIM-12 door panel

Door panel glass thicknesses:

6 - 10,76 mm\*

\* see Technical Description for detailed information

Soundproofing:

 $Rw = 38 dB^*$ 

\* with ALUSLIM-12 door panel and 55.2SR glass

### TECHNICAL DESCRIPTION

PORTA-53GS is a portal system made with aluminum profiles which can be completed with different door panels and glasses.

The symbol "GS" in the product name means a door frame with overlight and a glass door panel in an aluminum frame.

The portal can be completed with 4 different door panels (single or pair doors):

- The ALUSLIM-12 door panel has only a 12mm thick aluminum frame in which it is possible to use glass or other material with a thickness of 8 - 10.76 mm. Standard max opening angle of the door panel is 165°, but in case of electric locking it's reduced to 120°.
- GD-12 door panel is a full glass door without frame on 3 sides and with a profile only on the hinge side. The thickness of the glass of the door panel can be 8 - 8.76
- The third option is a full glass door without frame. The thickness of suitable glasses is 8-10.76mm.
- The fourth option is S-32 door leaf with 40x64 vertical aluminum profiles in which it is possible to use glass or other material with a thickness of 6 - 8.76 mm.