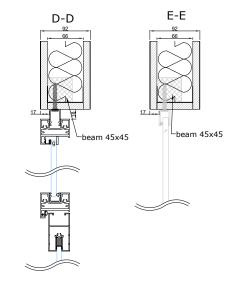

#### CONNECTION WITH CEILING

#### CONNECTION WITH WALL

#### CONNECTION WITH WALL WITHOUT SIDELIGHT

#### CONNECTION WITH FLOOR

- seal, EPDM-50Dha\_5mm\_ BLACK
- glued connection
- seal, VS118/8 black, white, dark gray
- seal, FIX-SEAL/S 3x10mm, black
- mastic sealant (optional when better soundproofing is required)
- AFTC double-sided tape, 2,5x5mm / 3x7mm / 3x10mm, colourless