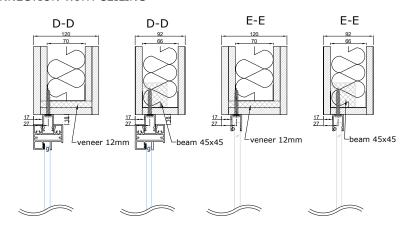

### WITH INWARDS OPENING ALUSLIM-12 DOOR PANEL

## CONNECTION UNITS OF ALUSLIM-12 DOOR PANEL

#### CONNECTION WITH CEILING