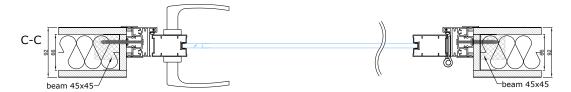

#### CONNECTION WITH FLOOR

- seal, EPDM-50Dha\_5mm\_ BLACK
- glued connection
- seal, VS118/8 black, white, dark gray
- seal, FIX-SEAL/S 3x10mm, black
- mastic sealant (optional when better soundproofing is required)
- AFTC double-sided tape, 2,5x5mm / 3x7mm / 3x10mm, colourless