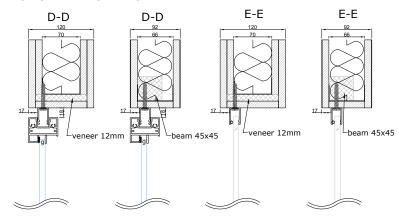

#### CONNECTION WITH CEILING

#### CONNECTION WITH WALL

#### CONNECTION WITH FLOOR

- seal, EPDM-50Dha\_5mm\_ BLACK
- glued connection
- seal, VS118/8 black, white, dark gray
- seal, FIX-SEAL/S 3x10mm, black
- mastic sealant (optional when better soundproofing is required)
- AFTC double-sided tape, 2,5x5mm / 3x7mm / 3x10mm, colourless