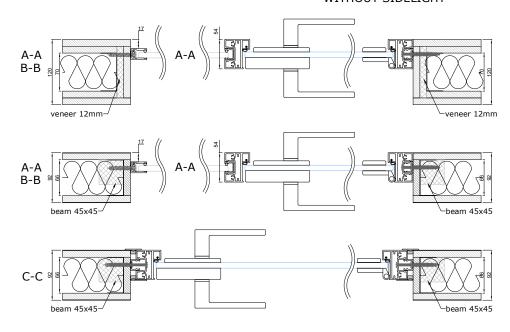

#### CONNECTION WITH WALL WITHOUT SIDELIGHT

#### CONNECTION WITH FLOOR

- seal, EPDM-50Dha\_5mm\_ BLACK
- glued connection
- seal, VS118/8 black, white, dark gray
- seal, FIX-SEAL/S 3x10mm, black
- mastic sealant (optional when better soundproofing is required)
- AFTC double-sided tape, 2,5x5mm / 3x7mm / 3x10mm, colourless