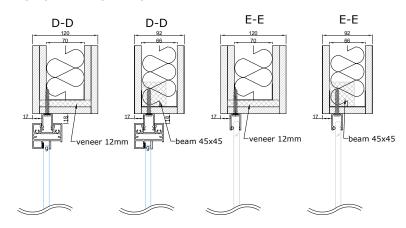

#### CONNECTION WITH CEILING

#### CONNECTION WITH WALL

#### CONNECTION WITH WALL WITHOUT SIDELIGHT

#### CONNECTION WITH FLOOR

- seal, EPDM-50Dha\_5mm\_ BLACK
- glued connection
- seal, VS118/8 black, white, dark gray
- seal, FIX-SEAL/S 3x10mm, black
- mastic sealant (optional when better soundproofing is required)
- AFTC double-sided tape, 2,5x5mm / 3x7mm / 3x10mm, colourless