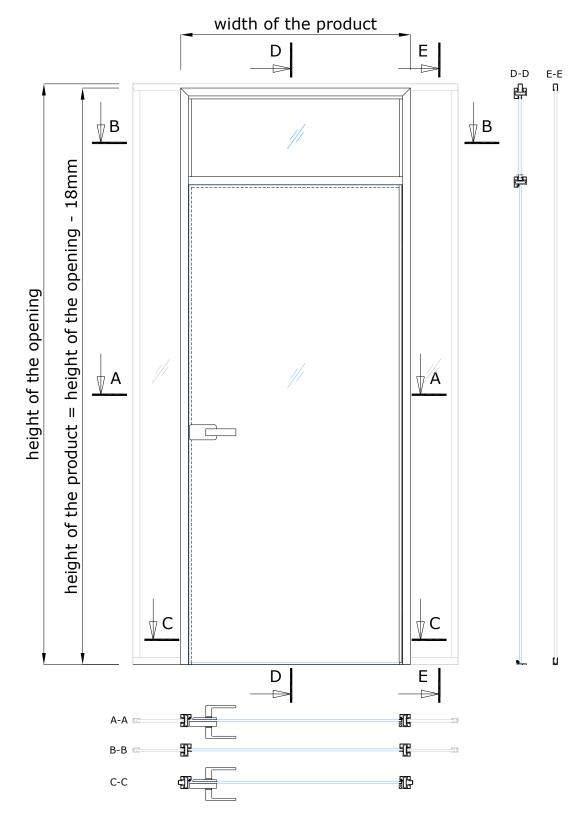

### PORTA - 53GS

Maximum external dimensions of the product (width x height):

990 x 3000 mm

Maximum external dimensions of the door

frame without overlight 990 x 2650 mm\*

(width x height):
\* with ALUSLIM-12 door panel

of the door frame without overlight (width x height):

|  | door panel                                       | 330 X 2000 IIIIII |
|--|--------------------------------------------------|-------------------|
|  | With GD- 12 door panel *With glasses 8 - 8,76mm. | 990 x 2400 mm     |
|  | With full glass door panel                       | 990 x 2400 mm     |