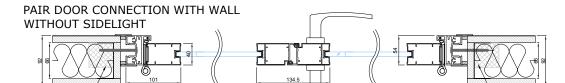

#### CONNECTION WITH WALL WITHOUT SIDELIGHT

### CONNECTION WITH WALL WITHOUT SIDELIGHT

### CONNECTION WITH WALL WITHOUT SIDELIGHT

- - seal, EPDM-50Dha\_5mm\_BLACK
- g glued connection s seal, VS118/8 black, white, dark gray
  - seal, FIX-SEAL/S 3x10mm, black
  - mastic sealant (optional when better soundproofing is required)
- AFTC double-sided tape, 2,5x5mm / 3x7mm / 3x10mm, colourless