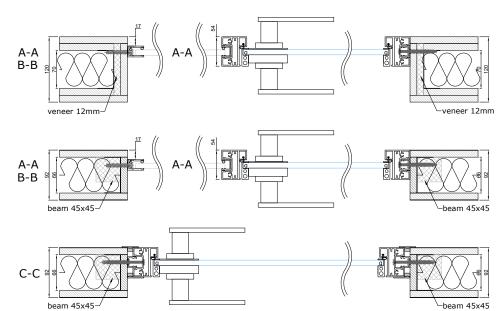

#### CONNECTION WITH WALL

#### CONNECTION WITH WALL WITHOUT SIDELIGHT

#### CONNECTION WITH FLOOR

- seal, EPDM-50Dha\_5mm\_ BLACK
- glued connection
- seal, VS118/8 black, white, dark gray
- seal, FIX-SEAL/S 3x10mm, black
- mastic sealant (optional when better soundproofing is required)
- AFTC double-sided tape, 2,5x5mm / 3x7mm / 3x10mm, colourless