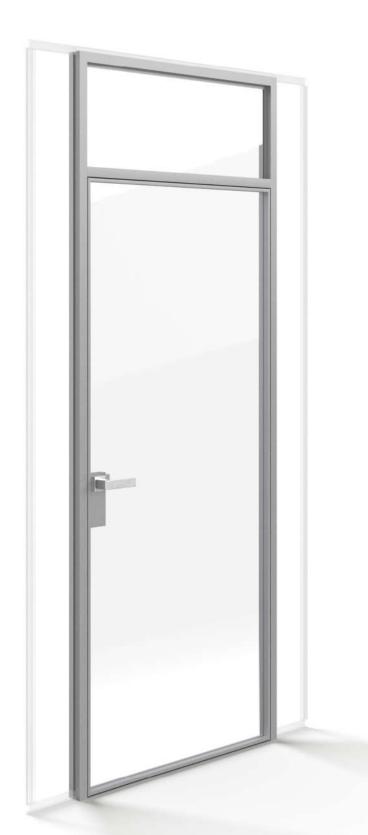

# Structo WALL SYSTEMS

GLASS DOOR WITH
ALUMINUM DOOR FRAME
AND FRAMED OVERLIGHT

FITS PERFECTLY WITH A
FULL GLASS WALL

DECOR PROFILES CAN
CREATE CONTRASTING
LOOKS

### PORTA - 53GS

Maximum external dimensions of the product (width x height):

990 x 3000 mm

Maximum external dimensions of the door

frame without overlight 990 x 2650 mm\*

(width x height):
\* with ALUSLIM-12 door panel

### TECHNICAL DESCRIPTION

PORTA-53GS is a portal system made with aluminum profiles which can be completed with different door panels and glasses.

The symbol "GS" in the product name means a door frame with overlight and a glass door panel in an aluminum frame.