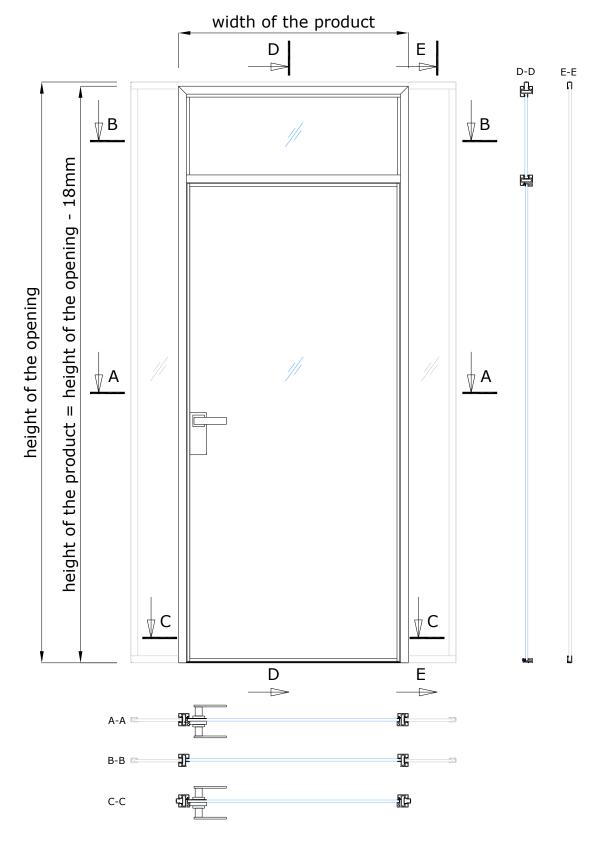

### PORTA - 53GS

Maximum external dimensions of the product (width x height):

990 x 3000 mm

Maximum external dimensions of the door

frame without overlight 990 x 2650 mm\*

(width x height):
\* with ALUSLIM-12 door panel

of the door frame without overlight (width x height):

|  | door panel                                       | 330 X 2000 IIIIII |
|--|--------------------------------------------------|-------------------|
|  | With GD- 12 door panel *With glasses 8 - 8,76mm. | 990 x 2400 mm     |
|  | With full glass door panel                       | 990 x 2400 mm     |

With S-32 door panel

1000 x 2400 mm