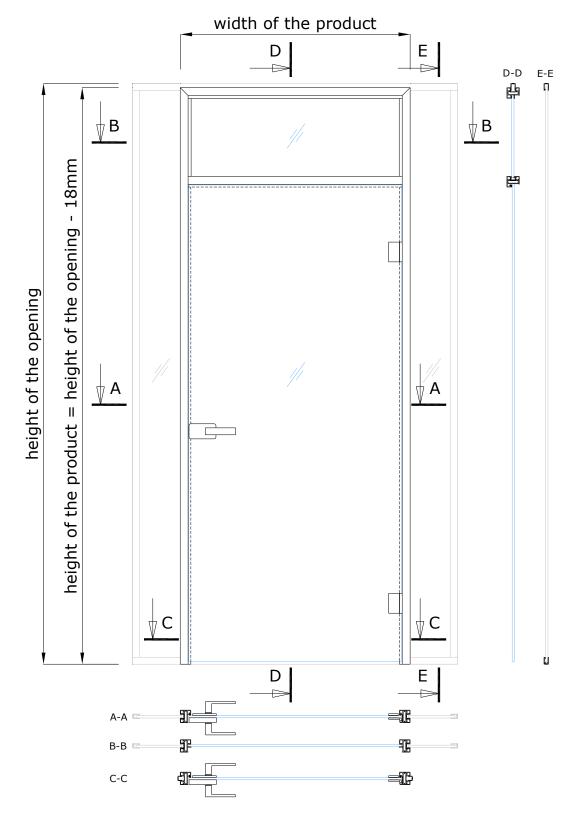

### PORTA - 53GS

Maximum external dimensions of the product (width x height):

990 x 3000 mm

Maximum external dimensions of the door

frame without overlight 990 x 2650 mm\*

(width x height):
\* with ALUSLIM-12 door panel

### TECHNICAL DESCRIPTION

PORTA-53GS is a portal system made with aluminum profiles which can be completed with different door panels and glasses.

The symbol "GS" in the product name means a door frame with overlight and a glass door panel in an aluminum frame.