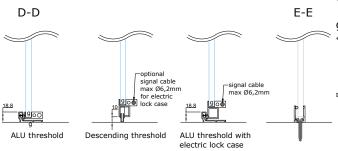

It's possible to use other fittings, but please contact our sales team about compatibility.

The range of thresholds includes an aluminum profile threshold with a silicone seal or a descending seal.

Openable side section ELZONE-92A can be installed on one or both sides of PORTA-53GS, which is ideal for connectors, switches, cabling, etc. Minimum width of the side section when installing electrical accessories is 140mm. More information about side sections under the product "ELZONE-92A".