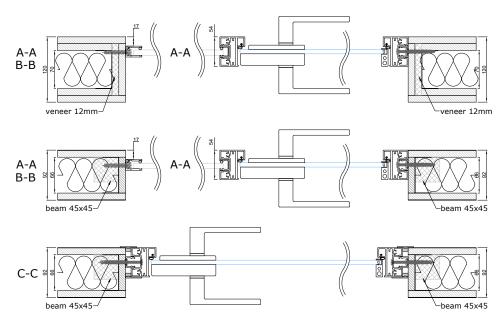

### CONNECTION WITH CEILING

#### CONNECTION WITH WALL

### CONNECTION WITH WALL WITHOUT SIDELIGHT

#### CONNECTION WITH FLOOR

- $\circ$  seal, EPDM-50Dha\_5mm\_BLACK
- g glued connection
- 9 seal, VS118/8 black, white, dark gray
- seal, FIX-SEAL/S 3x10mm, black
- mastic sealant (optional when better soundproofing is required)
- AFTC double-sided tape, 2,5x5mm / 3x7mm / 3x10mm, colourless