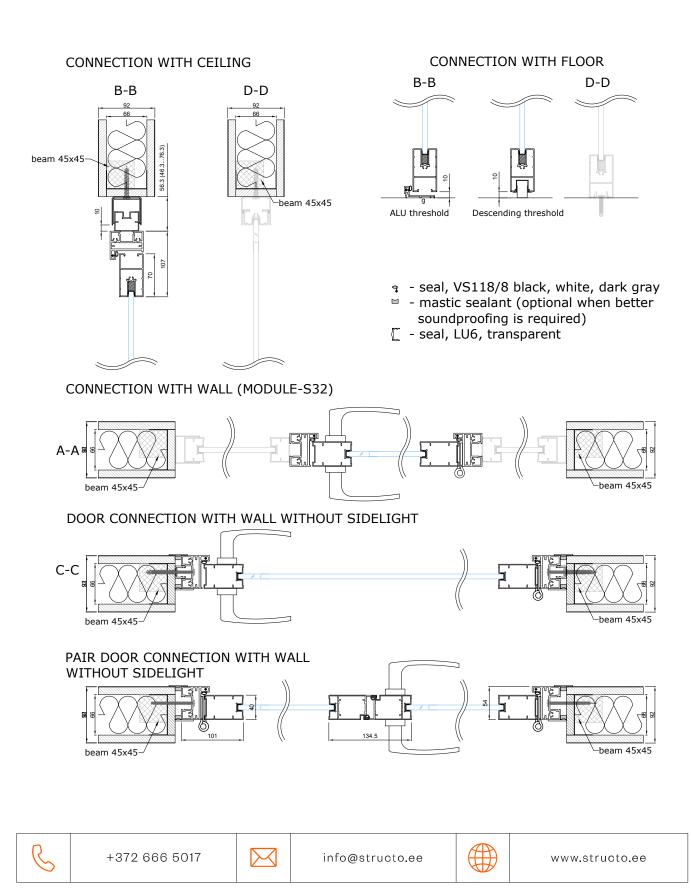

includes an aluminum profile threshold with a silicone seal or a descending seal.

The standard lock case is Abloy LC305-30 and Structo counterpart. It is also possible to order other lock cases and counterparts.

The standard solution uses Abloy 3248 hinges. Other hinges can also be used (incl. Hahn and hidden hinges).

Standard handles are VAL4\_0645M\_CS, but other handles can also be used.

| Maximum external<br>dimensions of the<br>product (width x height): | 1000 x 2400 mm |
|--------------------------------------------------------------------|----------------|
| Glass thicknesses:                                                 | 6 – 8,76 mm    |







PORTA-53S

### STANDARD SOLUTION WITH MODULE-S32 CONNECTION





## PORTA-53S

#### CONNECTION UNITS WITH MODULE-S32 GLASS WALL