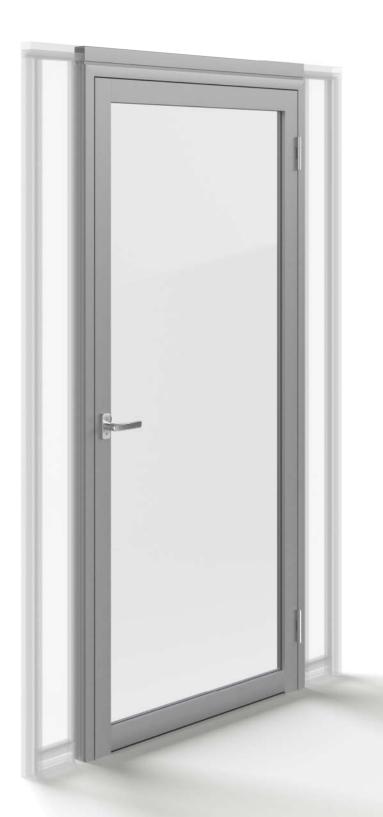

# Structo WALL SYSTEMS

**GLASS DOOR WITH** ALUMINUM FRAME

FITS PERFECTLY WITH MODULE-S32 WALL

# PORTA-53S

Maximum external dimensions of the product (width x height):

1000 x 2400 mm

Glass thicknesses:

6 – 8,76 mm

## TECHNICAL DESCRIPTION

PORTA-53S is a portal system made of aluminum profiles.

The letter "S" in the product name means a door frame without overlight and glass door with S-32 door frame. This portal is compatible with MODULE-S32 glass wall.