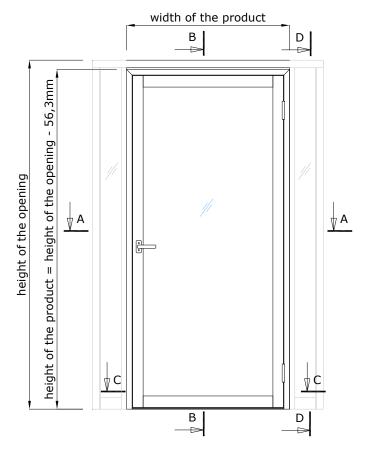

# PORTA-53S

Maximum external dimensions of the product (width x height):

1000 x 2400 mm

Glass thicknesses:

6 – 8,76 mm

The standard solution uses Abloy 3248 hinges. Other hinges can also be used (incl. Hahn and hidden hinges).

Standard handles are VAL4\_0645M\_CS, but other handles can also be used.

| Maximum external<br>dimensions of the<br>product (width x height): | 1000 x 2400 mm |
|--------------------------------------------------------------------|----------------|
| Glass thicknesses:                                                 | 6 – 8,76 mm    |