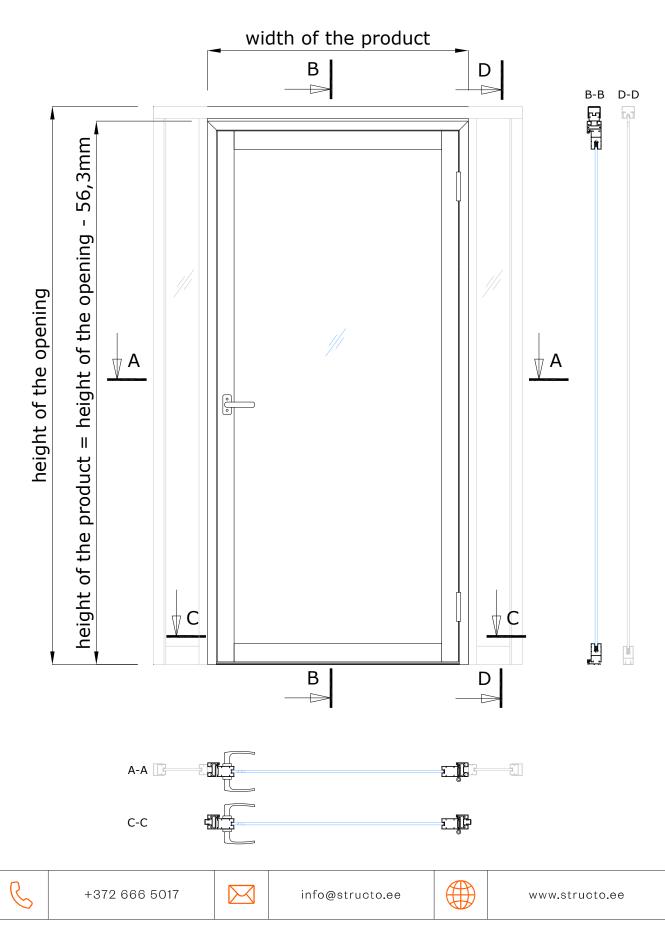

surface according to the RAL colour catalogue.

Range of thresholds includes an aluminum profile threshold with a silicone seal or a descending seal.

The standard lock case is Abloy LC305-30 and Structo counterpart. It is also possible to order other lock cases and counterparts.

The standard solution uses Abloy 3248 hinges. Other hinges can also be used (incl. Hahn and hidden hinges).

Standard handles are VAL4\_0645M\_CS, but other handles can also be used.

| Maximum external<br>dimensions of the<br>product (width x height): | 1000 x 2400 mm |
|--------------------------------------------------------------------|----------------|
| Glass thicknesses:                                                 | 6 – 8,76 mm    |







PORTA-53S

### STANDARD SOLUTION WITH MODULE-S32 CONNECTION





## PORTA-53S

#### CONNECTION UNITS WITH MODULE-S32 GLASS WALL