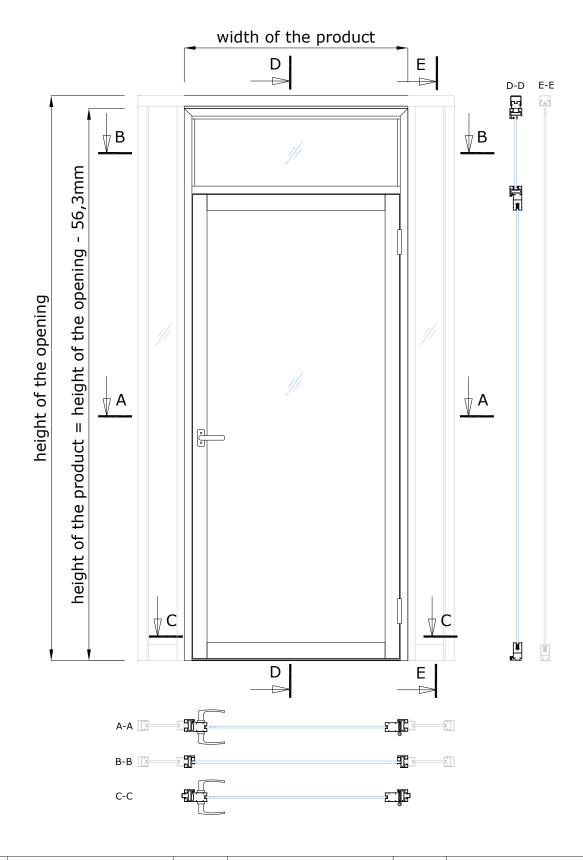

## PORTA - 53SS | STANDARD SOLUTION WITH MODULE-S32 CONNECTION

## PORTA - 53SS | CONNECTION UNITS WITH MODULE-S32 GLASS WALL