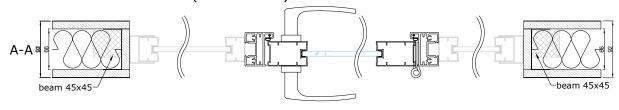

## PORTA - 53SS | CONNECTION UNITS WITH MODULE-S32 GLASS WALL

#### CONNECTION WITH WALL (MODULE-S32)