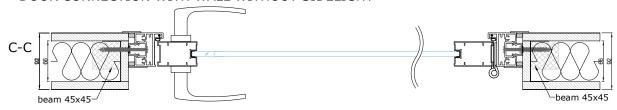

## PORTA - 53SS | CONNECTION UNITS WITH MODULE-S32 GLASS WALL

#### CONNECTION WITH WALL (MODULE-S32)