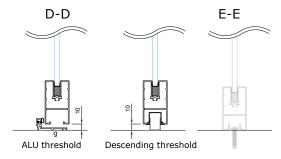

Range of thresholds includes an aluminum profile threshold with a silicone seal or a descending seal.

The standard lock case is Abloy LC305-30 and Structo counterpart. It is also possible to order other lock cases and counterparts.