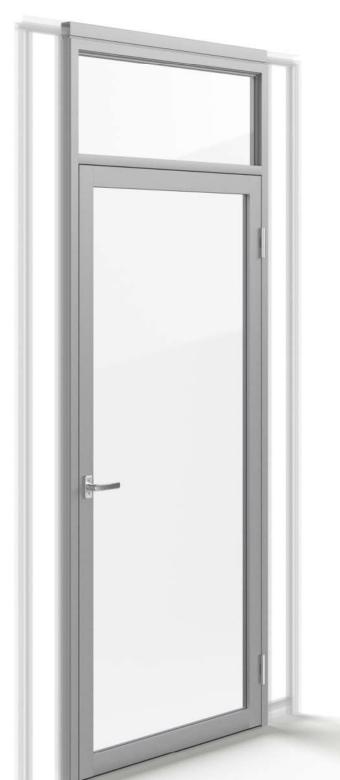

## Structo WALL SYSTEMS

GLASS DOOR WITH ALUMINUM DOOR FRAME AND FRAMED OVERLIGHT

FITS PERFECTLY WITH MODULE-S32 WALL

### PORTA - 53SS | TECHNICAL DESCRIPTION

PORTA-53SS is a portal system made of aluminum profiles.

Letters "SS" in the product name mean a door frame with framed overlight and glass door with S-32 door frame. This portal is compatible with MODULE-S32 glass wall.