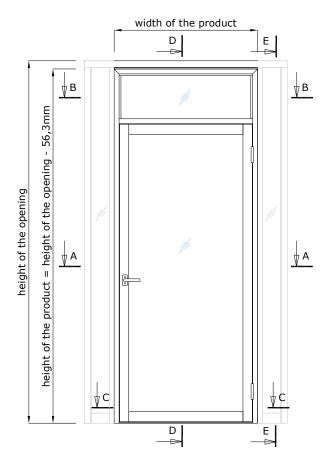

#### PORTA - 53SS

| Maximum external dimensions of the product (width x height):                      | 1000 x 3000 mm |
|-----------------------------------------------------------------------------------|----------------|
| Glass thicknesses:                                                                | 6 – 8,76 mm    |
| Maximum external dimensions of the door frame without overlight (width x height): | 1000 x 2400 mm |
|                                                                                   |                |

The standard solution uses Abloy 3248 hinges. Other hinges can also be used (incl. Hahn and hidden hinges).

Standard handles are VAL4\_0645M\_CS, but other handles can also be used.

| Maximum external dimensions of the product (width x height):                      | 1000 x 3000 mm |
|-----------------------------------------------------------------------------------|----------------|
| Glass thicknesses:                                                                | 6 – 8,76 mm    |
| Maximum external dimensions of the door frame without overlight (width x height): | 1000 x 2400 mm |