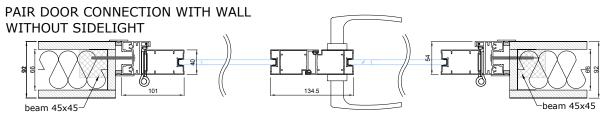

---------------------------|----------------|
| Glass thicknesses:                                                                | 6 – 8,76 mm    |
| Maximum external dimensions of the door frame without overlight (width x height): | 1000 x 2400 mm |









PORTA-53SS\_v2\_07042021

## PORTA - 53SS | STANDARD SOLUTION WITH MODULE-S32 CONNECTION







## PORTA - 53SS | CONNECTION UNITS WITH MODULE-S32 GLASS WALL



#### CONNECTION WITH CEILING

# 

#### CONNECTION WITH FLOOR



- 9 seal, VS118/8 black, white, dark gray
- mastic sealant (optional when better soundproofing is required)
- 🛚 seal, LU6, transparent
- AFTC double-sided tape, 2,5x5mm / 3x7mm / 3x10mm, colourless
- g glued connection

#### CONNECTION WITH WALL (MODULE-S32)



#### DOOR CONNECTION WITH WALL WITHOUT SIDELIGHT









PORTA-53SS\_v2\_07042021