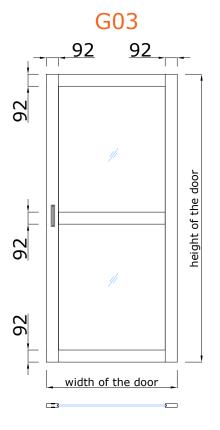

### CONNECTION WITH UPPER OVERLIGHT



seal, EPDM-50Dha\_5mm\_BLACK ⊕○ - seal, VS118/8 black, white, dark gray

- seal, FIX-SEAL/S 3x10mm, black

#### CONNECTION WITH WALL (WITH LOCKING AND BUILT-IN HANDLES)



#### CONNECTION WITH WALL (WITH LOCKING AND PULL HANDLES)



### CONNECTION WITH WALL (WITH BUILT-IN HANDLES AND WITHOUT STRIKER PROFILE)







## WOODSLIDE-30 | CONNECTION UNITS MOUNTING ON A WALL



#### CONNECTION WITH CEILING



- seal, VS118/8 black, white, dark gray

#### CONNECTION WITH FLOOR



### CONNECTION WITH WALL (WITH LOCKING AND PULL HANDLES)



#### CONNECTION WITH WALL (WITH BUILT-IN HANDLES)



### CONNECTION WITH WALL (WITH BUILT-IN HANDLES AND WITHOUT STRIKER PROFILE)







WOODSLIDE-30\_v1\_19102020

### WOODSLIDE-30

## DOOR PANELS WITH GLASS OPENINGS