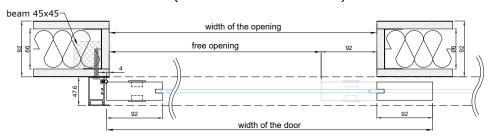

# WOODSLIDE-30 | STANDARD SOLUTION





## WOODSLIDE-30 | CONNECTION UNITS MOUNTING INTO OPENING



#### CONNECTION WITH CEILING

B-B



#### CONNECTION WITH FLOOR

В-В



### CONNECTION WITH UPPER OVERLIGHT



seal, EPDM-50Dha\_5mm\_BLACK ⊕○ - seal, VS118/8 black, white, dark gray

- seal, FIX-SEAL/S 3x10mm, black

#### CONNECTION WITH WALL (WITH LOCKING AND BUILT-IN HANDLES)



#### CONNECTION WITH WALL (WITH LOCKING AND PULL HANDLES)



### CONNECTION WITH WALL (WITH BUILT-IN HANDLES AND WITHOUT STRIKER PROFILE)







## WOODSLIDE-30 | CONNECTION UNITS MOUNTING ON A WALL



#### CONNECTION WITH CEILING



- seal, VS118/8 black, white, dark gray

#### CONNECTION WITH FLOOR



### CONNECTION WITH WALL (WITH LOCKING AND PULL HANDLES)



#### CONNECTION WITH WALL (WITH BUILT-IN HANDLES)



### CONNECTION WITH WALL (WITH BUILT-IN HANDLES AND WITHOUT STRIKER PROFILE)







WOODSLIDE-30\_v1\_19102020

### WOODSLIDE-30

## DOOR PANELS WITH GLASS OPENINGS