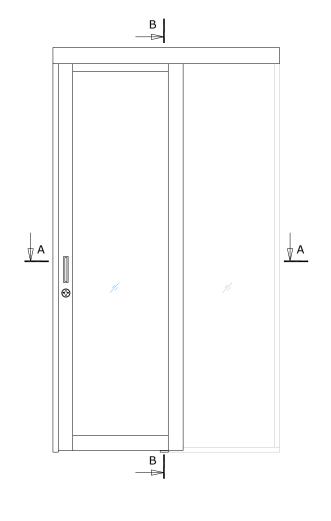

uitable glasses are 6 - 10,76mm. Possible types of glass are tempered, laminated, tempered-laminated or glass units. The surface of the glass can be bright, very bright,

Door panels are available as single or pair doors.

mass-tinted, background-painted or matte.

The standard lock case is ASSA 311-50 and the counterpart FGD53. It is also possible to order other lock cases and counterparts.

Standard handle is a pull handle SE 300/15B or built-in handle ETNA 28x163, but it is also possible to use other handles.

Structures adjacent to the product must be strong enough to allow profiles to be attached to them.

| Maximum door height:      | 2500 mm      |
|---------------------------|--------------|
| Maximum door panel width: | 1000 mm      |
| Glass thicknesses:        | 6 – 10,76 mm |







# WOODSLIDE-30 | STANDARD SOLUTION





## WOODSLIDE-30 | CONNECTION UNITS MOUNTING INTO OPENING



#### CONNECTION WITH CEILING

B-B



#### CONNECTION WITH FLOOR

В-В



### CONNECTION WITH UPPER OVERLIGHT



seal, EPDM-50Dha\_5mm\_BLACK ⊕○ - seal, VS118/8 black, white, dark gray

- seal, FIX-SEAL/S 3x10mm, black

#### CONNECTION WITH WALL (WITH LOCKING AND BUILT-IN HANDLES)



#### CONNECTION WITH WALL (WITH LOCKING AND PULL HANDLES)



### CONNECTION WITH WALL (WITH BUILT-IN HANDLES AND WITHOUT STRIKER PROFILE)







## WOODSLIDE-30 | CONNECTION UNITS MOUNTING ON A WALL



#### CONNECTION WITH CEILING



- seal, VS118/8 black, white, dark gray

#### CONNECTION WITH FLOOR



### CONNECTION WITH WALL (WITH LOCKING AND PULL HANDLES)



#### CONNECTION WITH WALL (WITH BUILT-IN HANDL