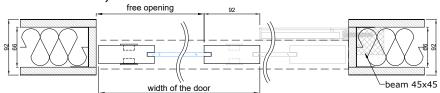

s adjacent to the product must be strong enough to allow profiles to be attached to them.

| Maximum door height:      | 2500 mm      |
|---------------------------|--------------|
| Maximum door panel width: | 1000 mm      |
| Glass thicknesses:        | 6 – 10,76 mm |







# WOODSLIDE-30 | STANDARD SOLUTION





## WOODSLIDE-30 | CONNECTION UNITS MOUNTING INTO OPENING



#### CONNECTION WITH CEILING

B-B



#### CONNECTION WITH FLOOR

В-В



### CONNECTION WITH UPPER OVERLIGHT



seal, EPDM-50Dha\_5mm\_BLACK ⊕○ - seal, VS118/8 black, white, dark gray

- seal, FIX-SEAL/S 3x10mm, black

#### CONNECTION WITH WALL (WITH LOCKING AND BUILT-IN HANDLES)



#### CONNECTION WITH WALL (WITH LOCKING AND PULL HANDLES)



### CONNECTION WITH WALL (WITH BUILT-IN HANDLES AND WITHOUT STRIKER PROFILE)







## WOODSLIDE-30 | CONNECTION UNITS MOUNTING ON A WALL



#### CONNECTION WITH CEILING



- seal, VS118/8 black, white, dark gray

#### CONNECTION WITH FLOOR



### CONNECTION WITH WALL (WITH LOCKING AND PULL HANDLES)



#### CONNECTION WITH WALL (WITH BUILT-IN HANDLES)



### CONNECTION WITH WALL (WITH BUILT-IN HANDLES AND WITHOUT STRIKER PROFILE)







WOODSLIDE-30\_v1\_19102020

### WOODSLIDE-30

## DOOR PANELS WITH GLASS OPENINGS