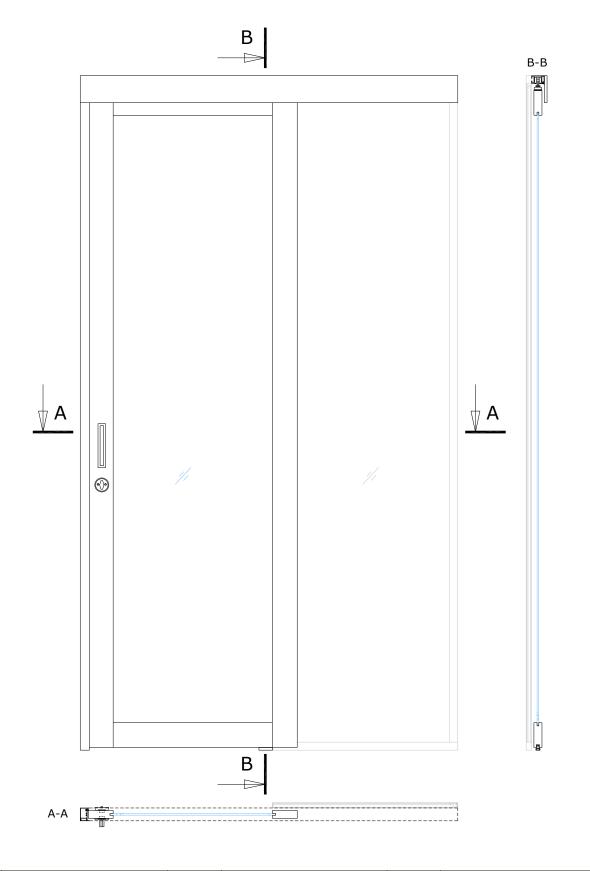

# WOODSLIDE-30 | STANDARD SOLUTION

## WOODSLIDE-30 | CONNECTION UNITS MOUNTING INTO OPENING