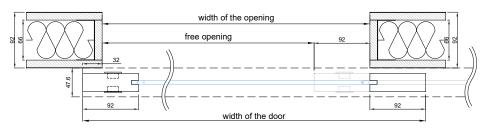

TING INTO OPENING



#### CONNECTION WITH CEILING

B-B



#### CONNECTION WITH FLOOR

В-В



### CONNECTION WITH UPPER OVERLIGHT



seal, EPDM-50Dha\_5mm\_BLACK ⊕○ - seal, VS118/8 black, white, dark gray

- seal, FIX-SEAL/S 3x10mm, black

#### CONNECTION WITH WALL (WITH LOCKING AND BUILT-IN HANDLES)



#### CONNECTION WITH WALL (WITH LOCKING AND PULL HANDLES)



### CONNECTION WITH WALL (WITH BUILT-IN HANDLES AND WITHOUT STRIKER PROFILE)







## WOODSLIDE-30 | CONNECTION UNITS MOUNTING ON A WALL



#### CONNECTION WITH CEILING



- seal, VS118/8 black, white, dark gray

#### CONNECTION WITH FLOOR



### CONNECTION WITH WALL (WITH LOCKING AND PULL HANDLES)



#### CONNECTION WITH WALL (WITH BUILT-IN HANDLES)



### CONNECTION WITH WALL (WITH BUILT-IN HANDLES AND WITHOUT STRIKER PROFILE)







WOODSLIDE-30\_v1\_19102020

### WOODSLIDE-30

## DOOR PANELS WITH GLASS OPENINGS