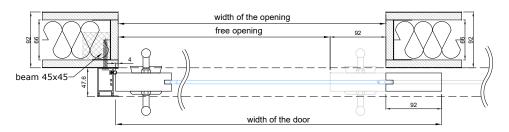

|
| Glass thicknesses:        | 6 – 10,76 mm |







# WOODSLIDE-30 | STANDARD SOLUTION





## WOODSLIDE-30 | CONNECTION UNITS MOUNTING INTO OPENING



#### CONNECTION WITH CEILING

B-B



#### CONNECTION WITH FLOOR

В-В



### CONNECTION WITH UPPER OVERLIGHT



seal, EPDM-50Dha\_5mm\_BLACK ⊕○ - seal, VS118/8 black, white, dark gray

- seal, FIX-SEAL/S 3x10mm, black

#### CONNECTION WITH WALL (WITH LOCKING AND BUILT-IN HANDLES)



#### CONNECTION WITH WALL (WITH LOCKING AND PULL HANDLES)



### CONNECTION WITH WALL (WITH BUILT-IN HANDLES AND WITHOUT STRIKER PROFILE)







## WOODSLIDE-30 | CONNECTION UNITS MOUNTING ON A WALL



#### CONNECTION WITH CEILING



- seal, VS118/8 black, white, dark gray

#### CONNECTION WITH FLOOR



### CONNECTION WITH WALL (WITH LOCKING AND PULL HANDLES)



#### CONNECTION WITH WALL (WITH BUILT-IN HANDLES)



### CONNECTION WITH WALL (WITH BUILT-IN HANDLES AND WITHOUT STRIKER PROFILE)







WOODSLIDE-30\_v1\_19102020

### WOODSLIDE-30

## DOOR PANELS WITH GLASS OPENINGS