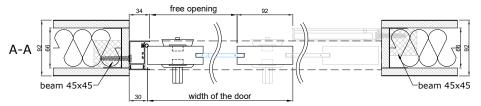

rparts.

Standard handle is a pull handle SE 300/15B or built-in handle ETNA 28x163, but it is also possible to use other handles.

Structures adjacent to the product must be strong enough to allow profiles to be attached to them.

| Maximum door height:      | 2500 mm      |
|---------------------------|--------------|
| Maximum door panel width: | 1000 mm      |
| Glass thicknesses:        | 6 – 10,76 mm |







# WOODSLIDE-30 | STANDARD SOLUTION





## WOODSLIDE-30 | CONNECTION UNITS MOUNTING INTO OPENING



#### CONNECTION WITH CEILING

B-B



#### CONNECTION WITH FLOOR

В-В



### CONNECTION WITH UPPER OVERLIGHT



seal, EPDM-50Dha\_5mm\_BLACK ⊕○ - seal, VS118/8 black, white, dark gray

- seal, FIX-SEAL/S 3x10mm, black

#### CONNECTION WITH WALL (WITH LOCKING AND BUILT-IN HANDLES)



#### CONNECTION WITH WALL (WITH LOCKING AND PULL HANDLES)



### CONNECTION WITH WALL (WITH BUILT-IN HANDLES AND WITHOUT STRIKER PROFILE)







## WOODSLIDE-30 | CONNECTION UNITS MOUNTING ON A WALL



#### CONNECTION WITH CEILING



- seal, VS118/8 black, white, dark gray

#### CONNECTION WITH FLOOR



### CONNECTION WITH WALL (WITH LOCKING AND PULL HANDLES)



#### CONNECTION WITH WALL (WITH BUILT-IN HANDLES)



### CONNECTION WITH WALL (WITH BUILT-IN HANDLES AND WITHOUT STRIKER PROFILE)







WOODSLIDE-30\_v1\_19102020

### WOODSLIDE-30

## DOOR PANELS WITH GLASS OPENINGS