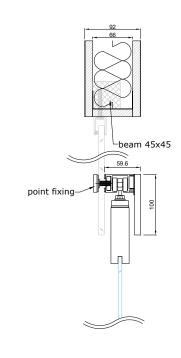

doors.

mass-tinted, background-painted or matte.

The standard lock case is ASSA 311-50 and the counterpart FGD53. It is also possible to order other lock cases and counterparts.

Standard handle is a pull handle SE 300/15B or built-in handle ETNA 28x163, but it is also possible to use other handles.

Structures adjacent to the product must be strong enough to allow profiles to be attached to them.

| Maximum door height:      | 2500 mm      |
|---------------------------|--------------|
| Maximum door panel width: | 1000 mm      |
| Glass thicknesses:        | 6 – 10,76 mm |







# WOODSLIDE-30 | STANDARD SOLUTION





## WOODSLIDE-30 | CONNECTION UNITS MOUNTING INTO OPENING



#### CONNECTION WITH CEILING

B-B



#### CONNECTION WITH FLOOR

В-В



### CONNECTION WITH UPPER OVERLIGHT



seal, EPDM-50Dha\_5mm\_BLACK ⊕○ - seal, VS118/8 black, white, dark gray

- seal, FIX-SEAL/S 3x10mm, black

#### CONNECTION WITH WALL (WITH LOCKING AND BUILT-IN HANDLES)



#### CONNECTION WITH WALL (WITH LOCKING AND PULL HANDLES)



### CONNECTION WITH WALL (WITH BUILT-IN HANDLES AND WITHOUT STRIKER PROFILE)







## WOODSLIDE-30 | CONNECTION UNITS MOUNTING ON A WALL



#### CONNECTION WITH CEILING



- seal, VS118/8 black, white, dark gray

#### CONNECTION WITH FLOOR



### CONNECTION WITH WALL (WITH LOCKING AND PULL HANDLES)



#### CONNECTION WITH WALL (WITH BUILT-IN HANDLES)



### CONNECTION WITH WALL (WITH BUILT-IN HANDLES AND WITHOUT STRIKER PROFILE)







WOODSLIDE-30\_v1\_19102020

### WOODSLIDE-30

## DOOR PANELS WITH GLASS OPENINGS