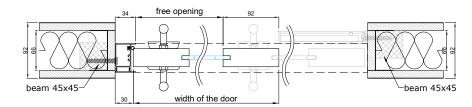

-in handle ETNA 28x163, but it is also possible to use other handles.

Structures adjacent to the product must be strong enough to allow profiles to be attached to them.

| Maximum door height:      | 2500 mm      |
|---------------------------|--------------|
| Maximum door panel width: | 1000 mm      |
| Glass thicknesses:        | 6 – 10,76 mm |







# WOODSLIDE-30 | STANDARD SOLUTION





## WOODSLIDE-30 | CONNECTION UNITS MOUNTING INTO OPENING



#### CONNECTION WITH CEILING

B-B



#### CONNECTION WITH FLOOR

В-В



### CONNECTION WITH UPPER OVERLIGHT



seal, EPDM-50Dha\_5mm\_BLACK ⊕○ - seal, VS118/8 black, white, dark gray

- seal, FIX-SEAL/S 3x10mm, black

#### CONNECTION WITH WALL (WITH LOCKING AND BUILT-IN HANDLES)



#### CONNECTION WITH WALL (WITH LOCKING AND PULL HANDLES)



### CONNECTION WITH WALL (WITH BUILT-IN HANDLES AND WITHOUT STRIKER PROFILE)







## WOODSLIDE-30 | CONNECTION UNITS MOUNTING ON A WALL



#### CONNECTION WITH CEILING



- seal, VS118/8 black, white, dark gray

#### CONNECTION WITH FLOOR



### CONNECTION WITH WALL (WITH LOCKING AND PULL HANDLES)



#### CONNECTION WITH WALL (WITH BUILT-IN HANDLES)



### CONNECTION WITH WALL (WITH BUILT-IN HANDLES AND WITHOUT STRIKER PROFILE)







WOODSLIDE-30\_v1\_19102020

### WOODSLIDE-30

## DOOR PANELS WITH GLASS OPENINGS