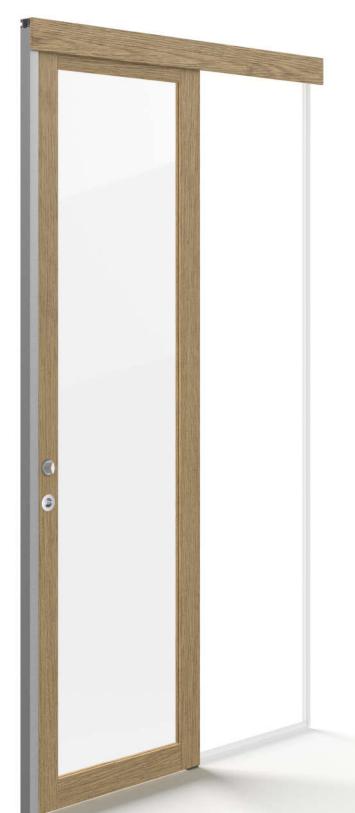

### WOODSLIDE-30 TECHNICAL DESCRIPTION

WOODSLIDE-30 is a glass sliding door with MDF 30 x 92mm frame for glasses between 6 - 10,76mm.

Possible coatings for door panels and panels are:

- painted according to RAL, NCS or Tikkurila colour catalogues.
- covered with natural or technical veneer, which may be stained and varnished, varnished with tinted varnish or painted.

Door panels are available as single or pair doors.

mass-tinted, background-painted or matte.

The standard lock case is ASSA 311-50 and the counterpart FGD53. It is also possible to order other lock cases and counterparts.

Standard handle is a pull handle SE 300/15B or built-in handle ETNA 28x163, but it is also possible to use other handles.

Structures adjacent to the product must be strong enough to allow profiles to be attached to them.