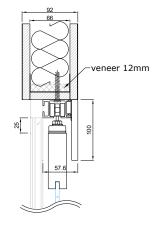

#### CONNECTION WITH WALL (WITH LOCKING AND BUILT-IN HANDLES)

#### CONNECTION WITH WALL (WITH LOCKING AND PULL HANDLES)

### CONNECTION WITH WALL (WITH BUILT-IN HANDLES AND WITHOUT STRIKER PROFILE)