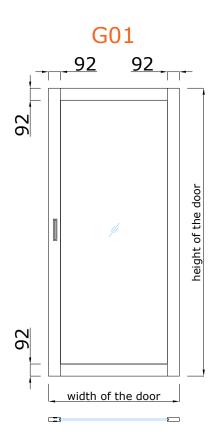

### CONNECTION WITH UPPER OVERLIGHT



seal, EPDM-50Dha\_5mm\_BLACK ⊕○ - seal, VS118/8 black, white, dark gray

- seal, FIX-SEAL/S 3x10mm, black

#### CONNECTION WITH WALL (WITH LOCKING AND BUILT-IN HANDLES)



#### CONNECTION WITH WALL (WITH LOCKING AND PULL HANDLES)



### CONNECTION WITH WALL (WITH BUILT-IN HANDLES AND WITHOUT STRIKER PROFILE)







## WOODSLIDE-30 | CONNECTION UNITS MOUNTING ON A WALL



#### CONNECTION WITH CEILING



- seal, VS118/8 black, white, dark gray

#### CONNECTION WITH FLOOR



### CONNECTION WITH WALL (WITH LOCKING AND PULL HANDLES)



#### CONNECTION WITH WALL (WITH BUILT-IN HANDLES)



### CONNECTION WITH WALL (WITH BUILT-IN HANDLES AND WITHOUT STRIKER PROFILE)







WOODSLIDE-30\_v1\_19102020

### WOODSLIDE-30

## DOOR PANELS WITH GLASS OPENINGS