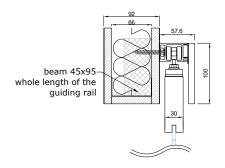

Maximum door height:      | 2500 mm      |
|---------------------------|--------------|
| Maximum door panel width: | 1000 mm      |
| Glass thicknesses:        | 6 – 10,76 mm |







# WOODSLIDE-30 | STANDARD SOLUTION





## WOODSLIDE-30 | CONNECTION UNITS MOUNTING INTO OPENING



#### CONNECTION WITH CEILING

B-B



#### CONNECTION WITH FLOOR

В-В



### CONNECTION WITH UPPER OVERLIGHT



seal, EPDM-50Dha\_5mm\_BLACK ⊕○ - seal, VS118/8 black, white, dark gray

- seal, FIX-SEAL/S 3x10mm, black

#### CONNECTION WITH WALL (WITH LOCKING AND BUILT-IN HANDLES)



#### CONNECTION WITH WALL (WITH LOCKING AND PULL HANDLES)



### CONNECTION WITH WALL (WITH BUILT-IN HANDLES AND WITHOUT STRIKER PROFILE)







## WOODSLIDE-30 | CONNECTION UNITS MOUNTING ON A WALL



#### CONNECTION WITH CEILING



- seal, VS118/8 black, white, dark gray

#### CONNECTION WITH FLOOR



### CONNECTION WITH WALL (WITH LOCKING AND PULL HANDLES)



#### CONNECTION WITH WALL (WITH BUILT-IN HANDLES)



### CONNECTION WITH WALL (WITH BUILT-IN HANDLES AND WITHOUT STRIKER PROFILE)







WOODSLIDE-30\_v1\_19102020

### WOODSLIDE-30

## DOOR PANELS WITH GLASS OPENINGS