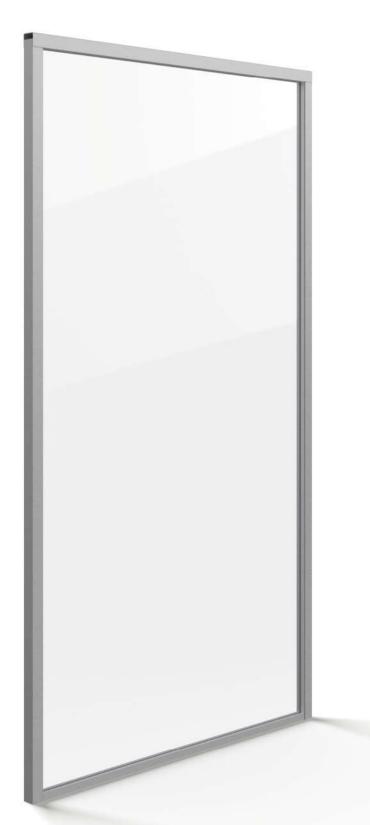

# TECHNICAL DESCRIPTION

MODULE-S32 SLIM is an aluminum framed glass module for glasses between 6 - 8,76mm.

Installation process is swift and simple due to factory assembled modules.

The width of the frame profile is 39,5mm and the height 25mm