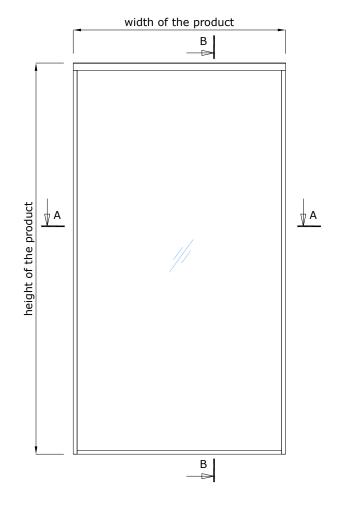

### MODULE-S32 SLIM

| Maximum module height:                          | 2500 mm      |
|-------------------------------------------------|--------------|
| Maximum module width:                           | 1000 mm      |
| Suitable glasses with a thickness:              | 6 – 8,76 mm  |
| Vertical profile dimensions<br>(width x height) | 39,5 x 25 mm |

| Maximum module height:                          | 2500 mm      |
|-------------------------------------------------|--------------|
| Maximum module width:                           | 1000 mm      |
| Suitable glasses with a thickness:              | 6 – 8,76 mm  |
| Vertical profile dimensions<br>(width x height) | 39,5 x 25 mm |