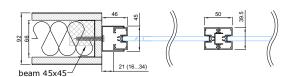

### CEILING CONNECTION WITH TOPSLIDE

T-CONNECTION

- seal, LU6, transparent

■ - draught brush

MODULE-S32 SLIM\_v1\_25112020