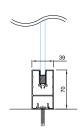

used as the glass seal. 44.2 laminated glass will be glued to the frame.

The structures adjacent to the product must be strong enough to allow profiles to be attached to them.

| Maximum module height:                          | 2500 mm      |
|-------------------------------------------------|--------------|
| Maximum module width:                           | 1000 mm      |
| Suitable glasses with a thickness:              | 6 – 8,76 mm  |
| Vertical profile dimensions<br>(width x height) | 39,5 x 25 mm |









# MODULE- S32 SLIM | STANDARD SOLUTION





# MODULE- S32 SLIM

## CONNECTION UNITS



#### CONNECTION WITH CEILING

B-B

92
66

veneer 12mm

17.6

## CONNECTION WITH CEILING USING E-PROFILE



#### CONNECTION WITH FLOOR

B-B

### CONNECTION WITH FLOOR WITH HIGH FLOOR PROFILE



#### CONNECTION WITH WALL



#### CONNECTION WITH ADJACENT MODULE-S32 SLIM



#### ALTERNATIVE CONNECTION WITH ADJACENT MODULE-S32 SLIM



# MODULE-S32 SLIM

# CONNECTION UNITS WITH COMPATIBLE PRODUCTS



### CEILING CONNECTION WITH FLOORSLIDE



90 DEGREE CORNER CONNECTION WITH 45x45 PROFILE



### CEILING CONNECTION WITH TOPSLIDE



T-CONNECTION



- seal, LU6, transparent

■ - draught brush





MODULE-S32 SLIM\_v1\_25112020