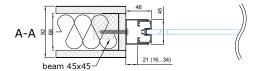

### CEILING CONNECTION WITH FLOORSLIDE

90 DEGREE CORNER CONNECTION WITH 45x45 PROFILE