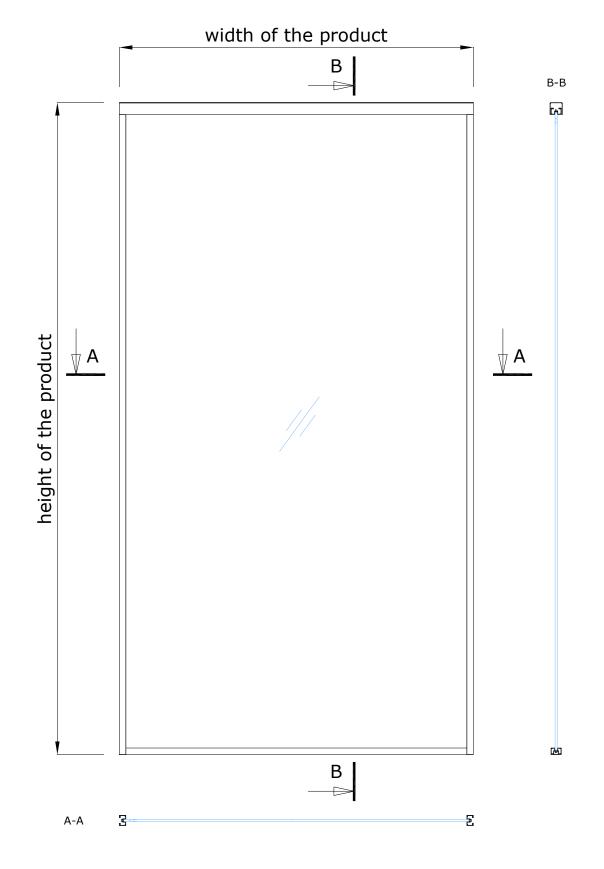

### MODULE-S32 SLIM

| Maximum module height:                          | 2500 mm      |
|-------------------------------------------------|--------------|
| Maximum module width:                           | 1000 mm      |
| Suitable glasses with a thickness:              | 6 – 8,76 mm  |
| Vertical profile dimensions<br>(width x height) | 39,5 x 25 mm |

| Maximum module height:                          | 2500 mm      |
|-------------------------------------------------|--------------|
| Maximum module width:                           | 1000 mm      |
| Suitable glasses with a thickness:              | 6 – 8,76 mm  |
| Vertical profile dimensions<br>(width x height) | 39,5 x 25 mm |