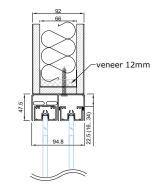

------------------------------------------------|--------------|
| Maximum module width:                           | 1000 mm      |
| Suitable glasses with a thickness:              | 6 – 8,76 mm  |
| Vertical profile dimensions<br>(width x height) | 39,5 x 25 mm |









# MODULE- S32 SLIM | STANDARD SOLUTION





# MODULE- S32 SLIM

## CONNECTION UNITS



#### CONNECTION WITH CEILING

B-B

92
66

veneer 12mm

17.6

## CONNECTION WITH CEILING USING E-PROFILE



#### CONNECTION WITH FLOOR

B-B

### CONNECTION WITH FLOOR WITH HIGH FLOOR PROFILE



#### CONNECTION WITH WALL



#### CONNECTION WITH ADJACENT MODULE-S32 SLIM



#### ALTERNATIVE CONNECTION WITH ADJACENT MODULE-S32 SLIM



# MODULE-S32 SLIM

# CONNECTION UNITS WITH COMPATIBLE PRODUCTS



### CEILING CONNECTION WITH FLOORSLIDE



90 DEGREE CORNER CONNECTION WITH 45x45 PROFILE



### CEILING CONNECTION WITH TOPSLIDE



T-CONNECTION



- seal, LU6, transparent

■ - draught brush





MODULE-S32 SLIM\_v1\_25112020