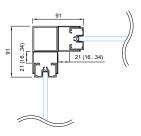

-------------|
| Maximum module width:                           | 1000 mm      |
| Suitable glasses with a thickness:              | 6 – 8,76 mm  |
| Vertical profile dimensions<br>(width x height) | 39,5 x 25 mm |









# MODULE- S32 SLIM | STANDARD SOLUTION





# MODULE- S32 SLIM

## CONNECTION UNITS



#### CONNECTION WITH CEILING

B-B

92
66

veneer 12mm

17.6

## CONNECTION WITH CEILING USING E-PROFILE



#### CONNECTION WITH FLOOR

B-B

### CONNECTION WITH FLOOR WITH HIGH FLOOR PROFILE



#### CONNECTION WITH WALL



#### CONNECTION WITH ADJACENT MODULE-S32 SLIM



#### ALTERNATIVE CONNECTION WITH ADJACENT MODULE-S32 SLIM



# MODULE-S32 SLIM

# CONNECTION UNITS WITH COMPATIBLE PRODUCTS



### CEILING CONNECTION WITH FLOORSLIDE



90 DEGREE CORNER CONNECTION WITH 45x45 PROFILE



### CEILING CONNECTION WITH TOPSLIDE



T-CONNECTION



- seal, LU6, transparent

■ - draught brush





MODULE-S32 SLIM\_v1\_25112020