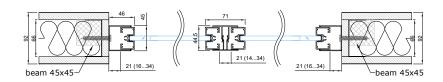

#### CONNECTION WITH ADJACENT MODULE-S32 SLIM

#### ALTERNATIVE CONNECTION WITH ADJACENT MODULE-S32 SLIM