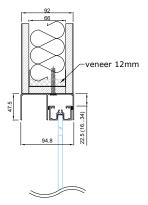

lso possible to choose a 70mm profile with the same width.

A transparent U-gasket is used as the glass seal. 44.2 laminated glass will be glued to the frame.

The structures adjacent to the product must be strong enough to allow profiles to be attached to them.

| Maximum module height:                          | 2500 mm      |
|-------------------------------------------------|--------------|
| Maximum module width:                           | 1000 mm      |
| Suitable glasses with a thickness:              | 6 – 8,76 mm  |
| Vertical profile dimensions<br>(width x height) | 39,5 x 25 mm |









# MODULE- S32 SLIM | STANDARD SOLUTION





# MODULE- S32 SLIM

## CONNECTION UNITS



#### CONNECTION WITH CEILING

B-B

92
66

veneer 12mm

17.6

## CONNECTION WITH CEILING USING E-PROFILE



#### CONNECTION WITH FLOOR

B-B

### CONNECTION WITH FLOOR WITH HIGH FLOOR PROFILE



#### CONNECTION WITH WALL



#### CONNECTION WITH ADJACENT MODULE-S32 SLIM



#### ALTERNATIVE CONNECTION WITH ADJACENT MODULE-S32 SLIM



# MODULE-S32 SLIM

# CONNECTION UNITS WITH COMPATIBLE PRODUCTS



### CEILING CONNECTION WITH FLOORSLIDE



90 DEGREE CORNER CONNECTION WITH 45x45 PROFILE



### CEILING CONNECTION WITH TOPSLIDE



T-CONNECTION



- seal, LU6, transparent

■ - draught brush





MODULE-S32 SLIM\_v1\_25112020