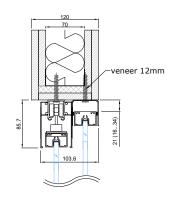

| 1000 mm      |
| Suitable glasses with a thickness:              | 6 – 8,76 mm  |
| Vertical profile dimensions<br>(width x height) | 39,5 x 25 mm |









# MODULE- S32 SLIM | STANDARD SOLUTION





# MODULE- S32 SLIM

## CONNECTION UNITS



#### CONNECTION WITH CEILING

B-B

92
66

veneer 12mm

17.6

## CONNECTION WITH CEILING USING E-PROFILE



#### CONNECTION WITH FLOOR

B-B

### CONNECTION WITH FLOOR WITH HIGH FLOOR PROFILE



#### CONNECTION WITH WALL



#### CONNECTION WITH ADJACENT MODULE-S32 SLIM



#### ALTERNATIVE CONNECTION WITH ADJACENT MODULE-S32 SLIM



# MODULE-S32 SLIM

# CONNECTION UNITS WITH COMPATIBLE PRODUCTS



### CEILING CONNECTION WITH FLOORSLIDE



90 DEGREE CORNER CONNECTION WITH 45x45 PROFILE



### CEILING CONNECTION WITH TOPSLIDE



T-CONNECTION



- seal, LU6, transparent

■ - draught brush





MODULE-S32 SLIM\_v1\_25112020