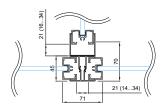

| 1000 mm      |
| Suitable glasses with a thickness:              | 6 – 8,76 mm  |
| Vertical profile dimensions<br>(width x height) | 39,5 x 25 mm |









# MODULE- S32 SLIM | STANDARD SOLUTION





# MODULE- S32 SLIM

## CONNECTION UNITS



#### CONNECTION WITH CEILING

B-B

92
66

veneer 12mm

17.6

## CONNECTION WITH CEILING USING E-PROFILE



#### CONNECTION WITH FLOOR

B-B

### CONNECTION WITH FLOOR WITH HIGH FLOOR PROFILE



#### CONNECTION WITH WALL



#### CONNECTION WITH ADJACENT MODULE-S32 SLIM



#### ALTERNATIVE CONNECTION WITH ADJACENT MODULE-S32 SLIM



# MODULE-S32 SLIM

# CONNECTION UNITS WITH COMPATIBLE PRODUCTS



### CEILING CONNECTION WITH FLOORSLIDE



90 DEGREE CORNER CONNECTION WITH 45x45 PROFILE



### CEILING CONNECTION WITH TOPSLIDE



T-CONNECTION



- seal, LU6, transparent

■ - draught brush





MODULE-S32 SLIM\_v1\_25112020